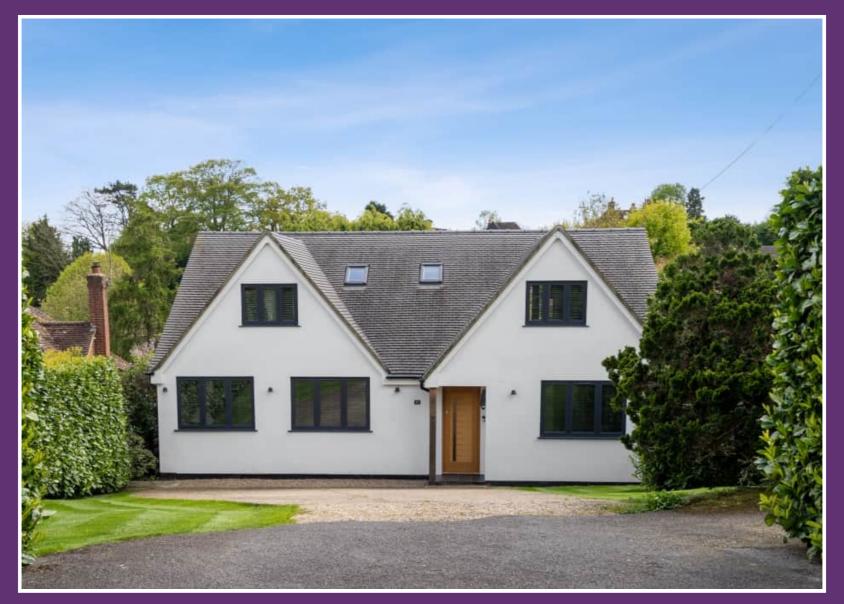

37 School Lane, Chalfont St Peter, Gerrards Cross, Buckinghamshire. SL9 9AZ. £1,150,000 Freehold

Hilton King and Locke are delighted to bring to the market this completely renovated, four-bedroom detached chalet bungalow situated on the ever-popular School Lane, within walking distance of Chalfont St. Peter village. This property offers four double sized bedrooms, fantastic living space, good sized rear garden with substantial patio space and a driveway providing plenty of parking.