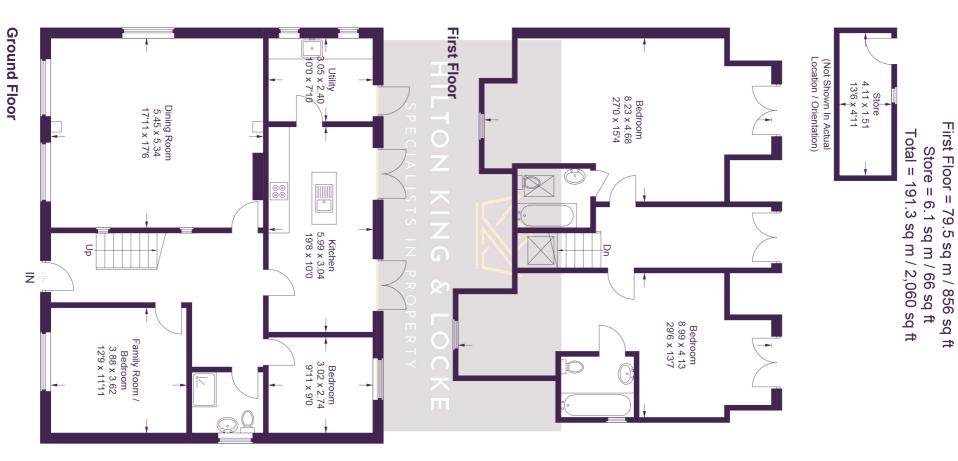

As you enter the property, you are greeted by the large open hallway which provides direct access to the family room/bedroom (12'9 x 11'11), fourth largest bedroom (9'11 x 9'0) Dining Room, bathroom, kitchen and utility room. This high-end kitchen is presented to a very high standard with modern units at both base and eye level, modern countertops and all your fitted appliances such as fridge, freezer, hob, double oven and offers views over the garden. The kitchen provides access to the sizeable utility room providing plenty of storage. The family room/bedroom is flooded with natural light and has the potential to be utilised as a bedroom. The fourth bedroom provides multiple uses, whether that be an office space, playroom or an additional living room.

Moving to the first floor there is a vast landing welcoming you to the two generously sized bedrooms. The master bedroom (27'0 x 15'4) compliments with French Doors with a Juliet balcony and a highly designed ensuite boasting luxuriance. The second bedroom (29'6 x 13'7) provides the same luxuries with French Doors to the Juliet Balcony and an ensuite boasting class and comfort.

Ground Floor = 105.7 sq m / 1,138 sq ft

37 School Lane Approximate Gross Internal Area