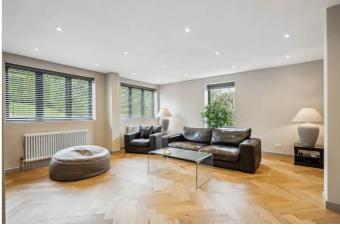

As you enter the property, you are greeted by the large open hallway which provides direct access to the family room/bedroom (12'9 x 11'11), fourth largest bedroom (9'11 x 9'0) Dining Room, bathroom, kitchen and utility room. This high-end kitchen is presented to a very high standard with modern units at both base and eye level, modern countertops and all your fitted appliances such as fridge, freezer, hob, double oven and offers views over the garden. The kitchen provides access to the sizeable utility room providing plenty of storage. The family room/bedroom is flooded with natural light and has the potential to be utilised as a bedroom. The fourth bedroom provides multiple uses, whether that be an office space, playroom or an additional living room.