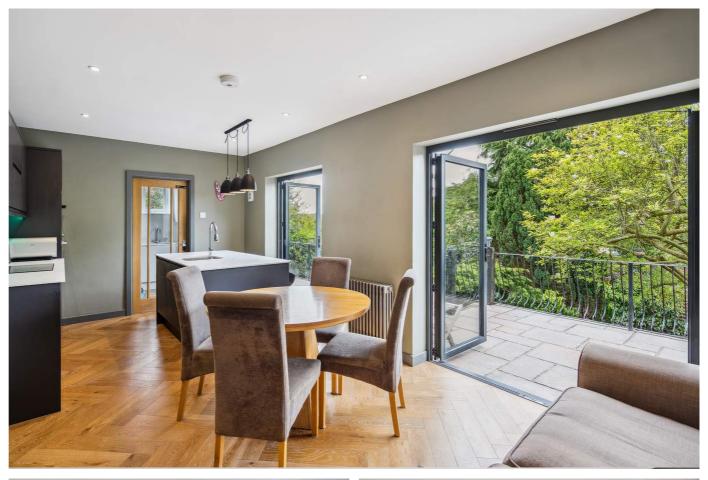

As you enter the property, you are greeted by the large open hallway which provides direct access to the family room/bedroom (12'9 x 11'11), fourth largest bedroom (9'11 x 9'0) Dining Room, bathroom, kitchen and utility room. This high-end kitchen is presented to a very high standard with modern units at both base and eye level, modern countertops and all your fitted appliances such as fridge, freezer, hob, double oven and offers views over the garden. The kitchen provides access to the sizeable utility room providing plenty of storage. The family room/bedroom is flooded with natural light and has the potential to be utilised as a bedroom. The fourth bedroom provides multiple uses, whether that be an office space, playroom or an additional living room.

The garden is split over two levels and has a generously sized patio space to enjoy for entertaining on those warm summer evenings overlooking the scenic garden, blooming

with greenery and sunlight. The garden is accessible from the kitchen and the utility room's bi fold doors. The benefit of being a detached home, is having side access either side of the property.