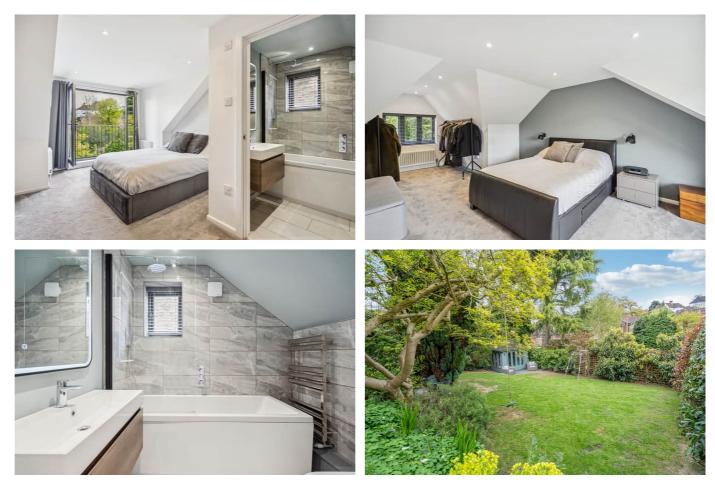

As you enter the property, you are greeted by the large open hallway which provides direct access to the family room/bedroom (12'9 x 11'11), fourth largest bedroom (9'11 x 9'0) Dining Room, bathroom, kitchen and utility room. This high-end kitchen is presented to a very high standard with modern units at both base and eye level, modern countertops and all your fitted appliances such as fridge, freezer, hob, double oven and offers views over the garden. The kitchen provides access to the sizeable utility room providing plenty of storage. The family room/bedroom is flooded with natural light and has the potential to be utilised as a bedroom. The fourth bedroom provides multiple uses, whether that be an office space, playroom or an additional living room.

Moving to the first floor there is a vast landing welcoming you to the two generously sized bedrooms. The master bedroom (27'0 x 15'4) compliments with French Doors with a Juliet balcony and a highly designed ensuite boasting luxuriance. The second bedroom (29'6 x 13'7) provides the same luxuries with French Doors to the Juliet Balcony and an ensuite boasting class and comfort.

The garden is split over two levels and has a generously sized patio space to enjoy for entertaining on those warm summer evenings overlooking the scenic garden, blooming

with greenery and sunlight. The garden is accessible from the kitchen and the utility room's bi fold doors. The benefit of being a detached home, is having side access either side of the property.