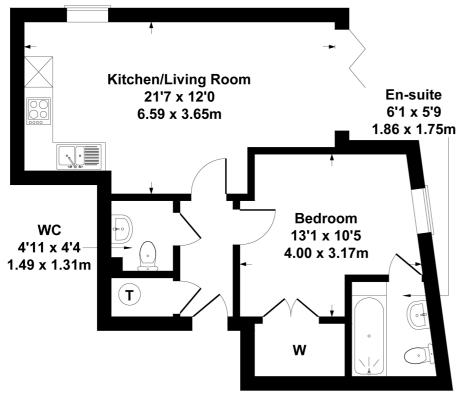

## **Flat 1 Langton Court**

Approximate Gross Internal Area 495 sq ft - 46 sq m

#### SKETCH PLAN FOR ILLUSTRATIVE PURPOSES ONLY

All measurements walls, doors, windows, fittings and appliances, their sizes and locations, are approximate only. They cannot be regarded as being a representation by the seller, nor their agent.