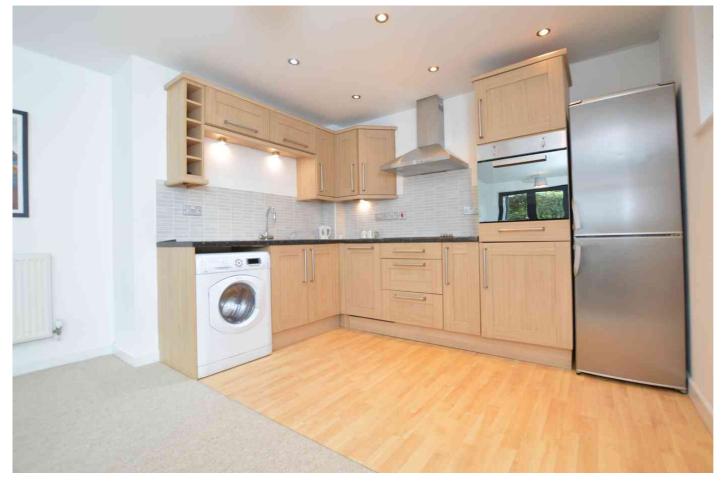

#### Description

A very well presented purpose built apartment, situated in this prime central location. The accommodation which has been recently redecorated and recarpeted includes an entrance hall, cloakroom, open plan living/dining/kitchen area with bi-folding doors to the garden, and a double bedroom with en suite bathroom and large walk-in wardrobe. The apartment further benefits from electric heating, double glazing, a lovely enclosed south facing courtyard garden, and is offered for sale with no onward chain.