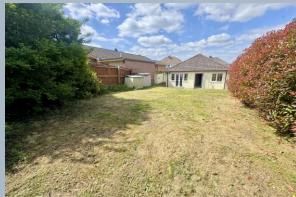

- Detached 1930s 3 double bedroom bungalow
- Sold vacant with no forward chain
- Excellent opportunity for personalisation
- Good size bungalow with a well-planned layout
- Generous lounge/dining room having doors out to the garden
- Kitchen fitted with a range of white units with work tops over and integrated 4 ring electric hob, extractor over and oven. Space and plumbing for washing machine, dishwasher and fridge/freezer. Doors out to the garden
- Recently updated modern bathroom with shower over the bath
- · Gas central heating and double glazing
- Driveway with parking for 2 cars
- Very private and sunny rear garden, to include a large patio and steps up to a lawned area with 2 storage boxes.
   Fully enclosed and a space to enjoy the sun all day!