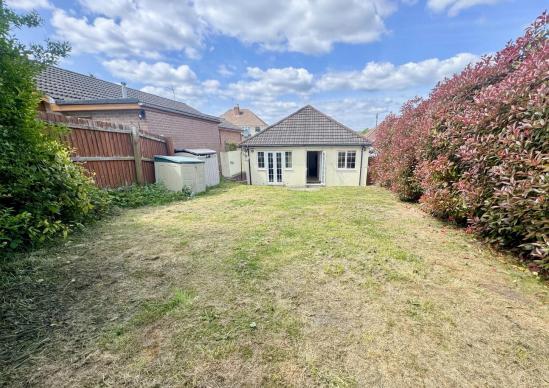

- Detached 1930s 3 double bedroom bungalow
- Sold vacant with no forward chain
- Excellent opportunity for personalisation
- Good size bungalow with a well-planned layout
- Generous lounge/dining room having doors out to the garden
- Kitchen fitted with a range of white units with work tops over and integrated 4 ring electric hob, extractor over and oven. Space and plumbing for washing machine, dishwasher and fridge/freezer. Doors out to the garden
- Recently updated modern bathroom with shower over the bath
- · Gas central heating and double glazing
- Driveway with parking for 2 cars
- Very private and sunny rear garden, to include a large patio and steps up to a lawned area with 2 storage boxes.
   Fully enclosed and a space to enjoy the sun all day!