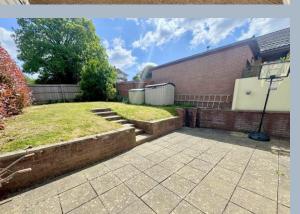

- Detached 1930s 3 double bedroom bungalow
- Sold vacant with no forward chain
- Excellent opportunity for personalisation
- Good size bungalow with a well-planned layout
- Generous lounge/dining room having doors out to the garden
- Kitchen fitted with a range of white units with work tops over and integrated 4 ring electric hob, extractor over and oven. Space and plumbing for washing machine, dishwasher and fridge/freezer. Doors out to the garden
- Recently updated modern bathroom with shower over the bath
- · Gas central heating and double glazing
- Driveway with parking for 2 cars
- Very private and sunny rear garden, to include a large patio and steps up to a lawned area with 2 storage boxes.
   Fully enclosed and a space to enjoy the sun all day!