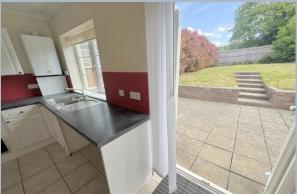

- Detached 1930s 3 double bedroom bungalow
- Sold vacant with no forward chain
- Excellent opportunity for personalisation
- Good size bungalow with a well-planned layout
- Generous lounge/dining room having doors out to the garden
- Kitchen fitted with a range of white units with work tops over and integrated 4 ring electric hob, extractor over and oven. Space and plumbing for washing machine, dishwasher and fridge/freezer. Doors out to the garden
- Recently updated modern bathroom with shower over the bath
- · Gas central heating and double glazing
- Driveway with parking for 2 cars
- Very private and sunny rear garden, to include a large patio and steps up to a lawned area with 2 storage boxes.
   Fully enclosed and a space to enjoy the sun all day!