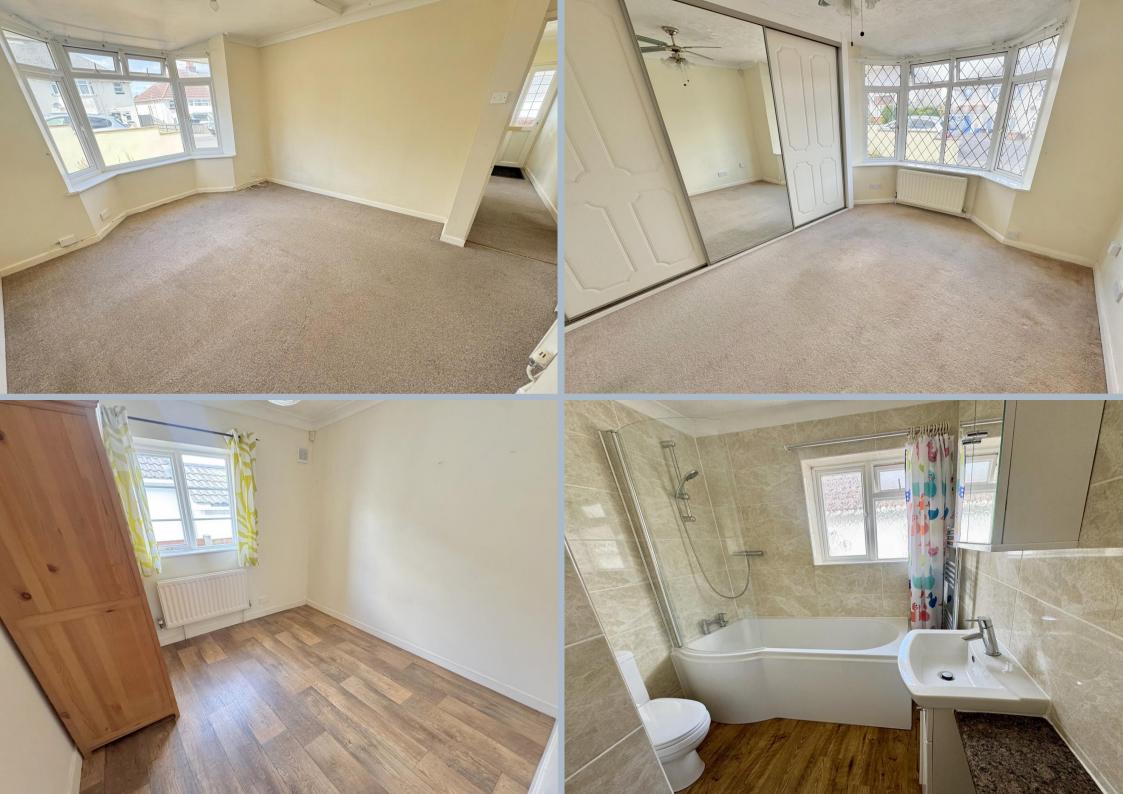

- Detached 1930s 3 double bedroom bungalow
- Sold vacant with no forward chain
- Excellent opportunity for personalisation
- Good size bungalow with a well-planned layout
- Generous lounge/dining room having doors out to the garden
- Kitchen fitted with a range of white units with work tops over and integrated 4 ring electric hob, extractor over and oven. Space and plumbing for washing machine, dishwasher and fridge/freezer. Doors out to the garden
- Recently updated modern bathroom with shower over the bath
- · Gas central heating and double glazing
- Driveway with parking for 2 cars
- Very private and sunny rear garden, to include a large patio and steps up to a lawned area with 2 storage boxes.
   Fully enclosed and a space to enjoy the sun all day!