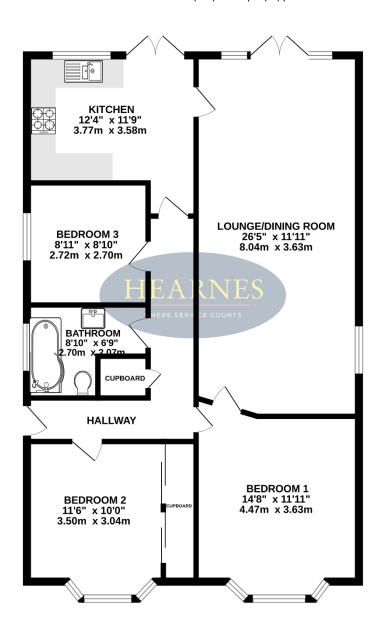

## TOTAL FLOOR AREA: 948 sq.ft. (88.0 sq.m.) approx.

Whilst every attempt has been made to ensure the accuracy of the floorplan contained here, measurements of doors, windows, rooms and any other items are approximate and no responsibility is taken for any error, omission or mis-statement. This plan is for illustrative purposes only and should be used as such by any prospective purchaser. The services, systems and appliances shown have not been tested and no guarantee as to their operability or efficiency can be given.

Made with Metropix ©2025

948 sq.ft. (88.0 sq.m.) approx.