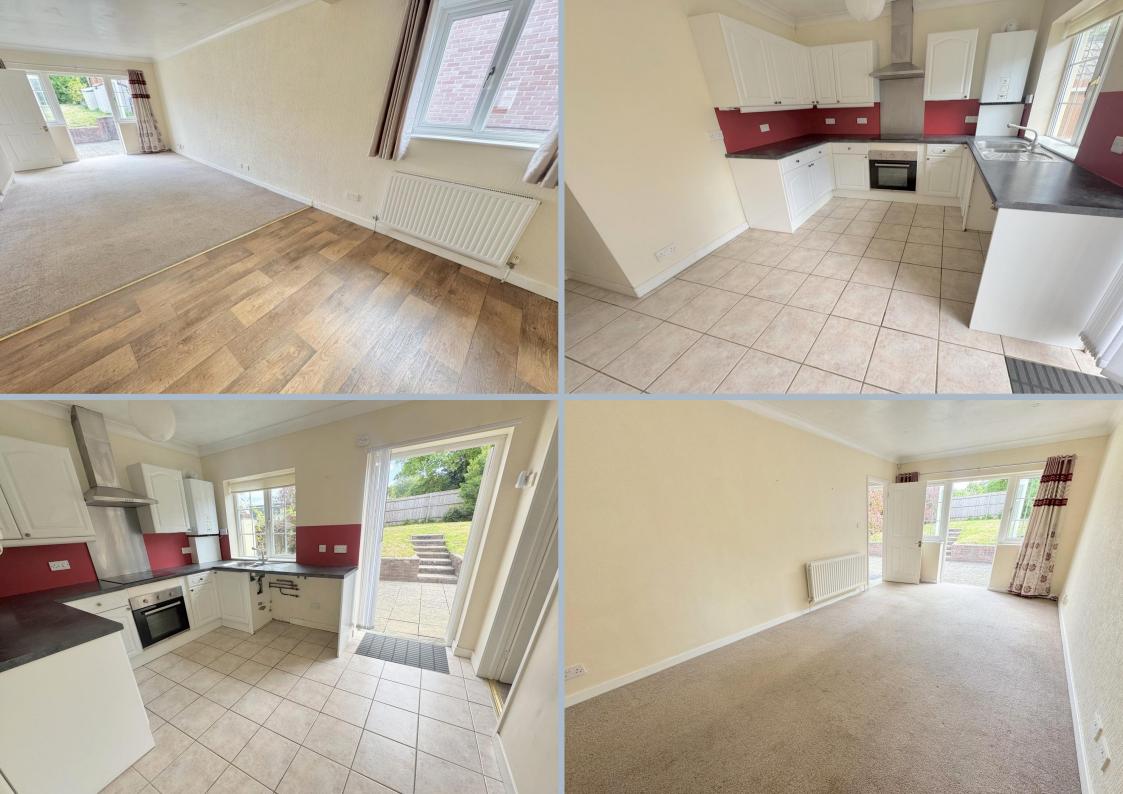

- Detached 1930s 3 double bedroom bungalow
- Sold vacant with no forward chain
- Excellent opportunity for personalisation
- Good size bungalow with a well-planned layout
- Generous lounge/dining room having doors out to the garden
- Kitchen fitted with a range of white units with work tops over and integrated 4 ring electric hob, extractor over and oven. Space and plumbing for washing machine, dishwasher and fridge/freezer. Doors out to the garden
- Recently updated modern bathroom with shower over the bath
- · Gas central heating and double glazing
- Driveway with parking for 2 cars
- Very private and sunny rear garden, to include a large patio and steps up to a lawned area with 2 storage boxes.
   Fully enclosed and a space to enjoy the sun all day!