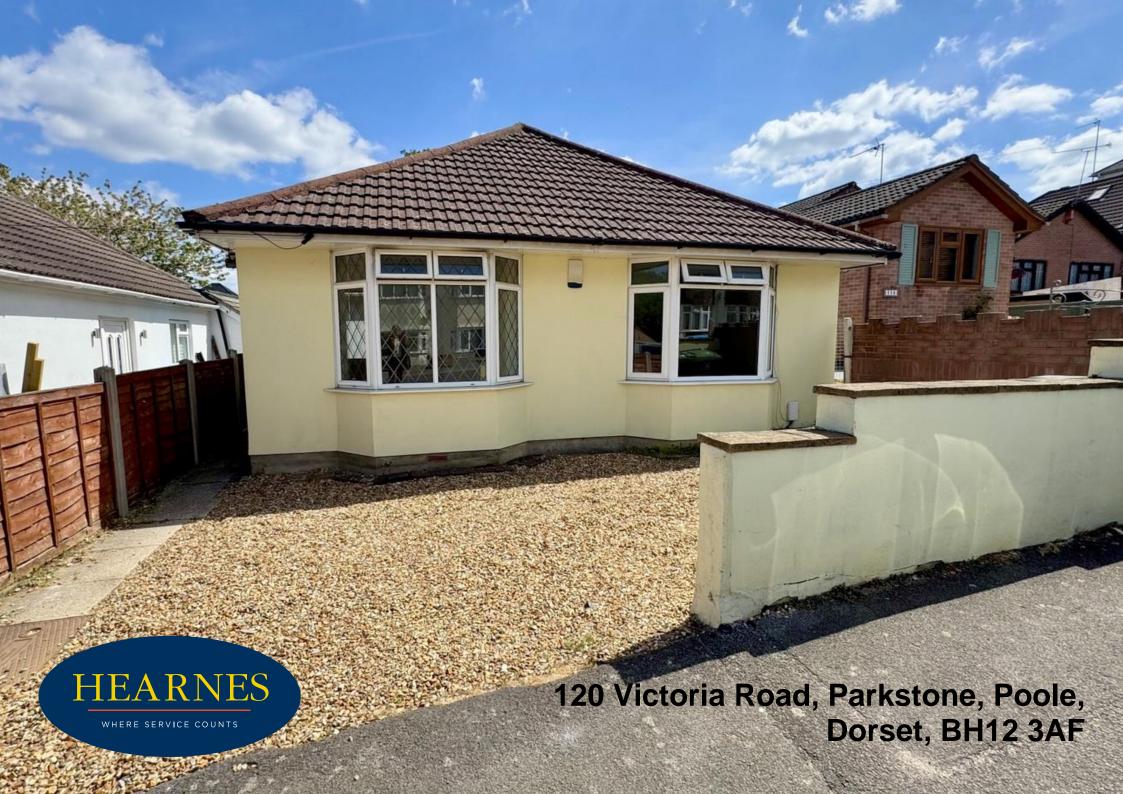

## 120 Victoria Road, Parkstone, Poole, Dorset, BH12 3AF FREEHOLD PRICE £325,000

A detached 3 double bedroom bungalow, with lounge/dining room, kitchen/breakfast room, good size rear garden, and off road parking for 2 cars. The property is neat and tidy throughout and offers potential for further personalisation. The bungalow offers an updated bathroom, gas central heating, double glazing and is sold vacant with no forward chain. Set in a convenient location within half a mile to local shops on Ashley Road.

- Detached 1930s 3 double bedroom bungalow
- Sold vacant with no forward chain
- Excellent opportunity for personalisation
- Good size bungalow with a well-planned layout
- Generous lounge/dining room having doors out to the garden
- Kitchen fitted with a range of white units with work tops over and integrated 4 ring electric hob, extractor over and oven. Space and plumbing for washing machine, dishwasher and fridge/freezer. Doors out to the garden
- Recently updated modern bathroom with shower over the bath
- · Gas central heating and double glazing
- Driveway with parking for 2 cars
- Very private and sunny rear garden, to include a large patio and steps up to a lawned area with 2 storage boxes.
   Fully enclosed and a space to enjoy the sun all day!

This delightful bungalow is conveniently located in Victoria Road in Parkstone, being within half a mile to Waitrose and the shops on Ashley Road and 100 yards to Turners Nursery. Branksome Recreation Ground is also close by, along with Branksome Train Station and Branksome retail Park. Poole Town Centre is 2 miles away and Bournemouth Town Centre just under 3.