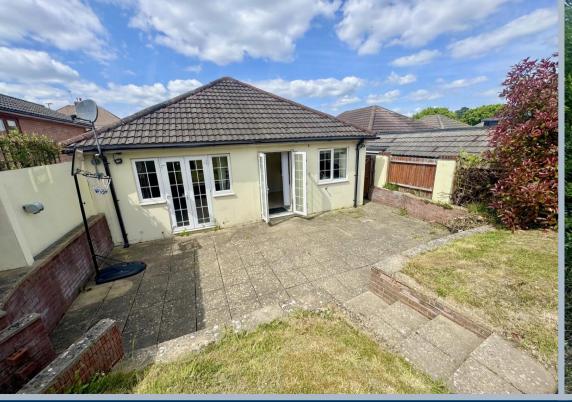

- Detached 1930s 3 double bedroom bungalow
- Sold vacant with no forward chain
- Excellent opportunity for personalisation
- Good size bungalow with a well-planned layout
- Generous lounge/dining room having doors out to the garden
- Kitchen fitted with a range of white units with work tops over and integrated 4 ring electric hob, extractor over and oven. Space and plumbing for washing machine, dishwasher and fridge/freezer. Doors out to the garden
- Recently updated modern bathroom with shower over the bath
- · Gas central heating and double glazing
- Driveway with parking for 2 cars
- Very private and sunny rear garden, to include a large patio and steps up to a lawned area with 2 storage boxes.
   Fully enclosed and a space to enjoy the sun all day!