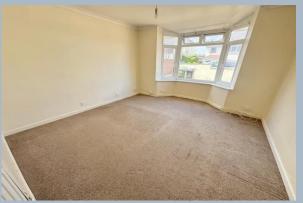

- Detached 1930s 3 double bedroom bungalow
- Sold vacant with no forward chain
- Excellent opportunity for personalisation
- Good size bungalow with a well-planned layout
- Generous lounge/dining room having doors out to the garden
- Kitchen fitted with a range of white units with work tops over and integrated 4 ring electric hob, extractor over and oven. Space and plumbing for washing machine, dishwasher and fridge/freezer. Doors out to the garden
- Recently updated modern bathroom with shower over the bath
- · Gas central heating and double glazing
- Driveway with parking for 2 cars
- Very private and sunny rear garden, to include a large patio and steps up to a lawned area with 2 storage boxes.
   Fully enclosed and a space to enjoy the sun all day!