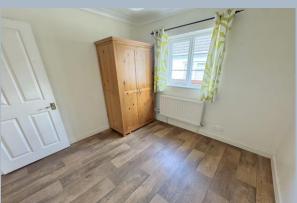

- Detached 1930s 3 double bedroom bungalow
- Sold vacant with no forward chain
- Excellent opportunity for personalisation
- Good size bungalow with a well-planned layout
- Generous lounge/dining room having doors out to the garden
- Kitchen fitted with a range of white units with work tops over and integrated 4 ring electric hob, extractor over and oven. Space and plumbing for washing machine, dishwasher and fridge/freezer. Doors out to the garden
- Recently updated modern bathroom with shower over the bath
- · Gas central heating and double glazing
- Driveway with parking for 2 cars
- Very private and sunny rear garden, to include a large patio and steps up to a lawned area with 2 storage boxes.
   Fully enclosed and a space to enjoy the sun all day!