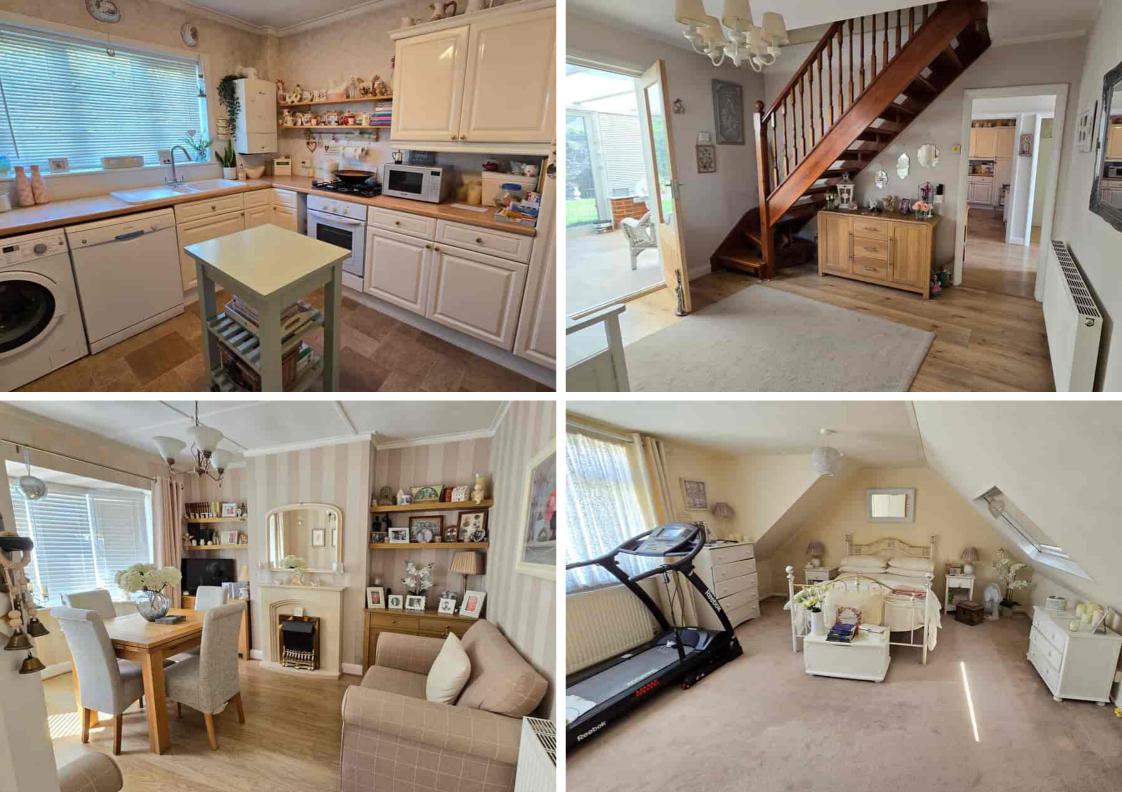

1 Kent Close, Bexhill-on-Sea, East Sussex, TN40 2LD Immaculate Three Bed Semi Detached Bungalow Sold With No Chain £399,000

The Property Cafe are delighted to offer for sale this Immaculate Extended Semi-Detached Bungalow which offers accommodation & benefits that includes: A secure porch with inner door leading into a good size inner hall \* Three Good Size Family Bedrooms \* Extended Accommodation With New Roof \* Immaculate Lounge With Bay Window & Fireplace \* Flexible & Versatile Accommodation \* Modern Kitchen & Bathroom \* UPVC Conservatory Overlooking Garden \* Lovely Neutral Decoration Throughout \* Dining Hall With Open Plan Stairs \* Converted Loft With Spacious Bedroom \* Well Stocked Front & Rear Gardens \* Central Heated & D.Glazed Throughout \* Substantial Block Paved Driveway \* Close To Main Shops & Seafront \* Sold With No Chain !! \* Viewing Highly Recommended \* Please Call Our Bexhill On Sea Office On 01424 224488.

- Immaculate Semi-Detached Bungalow
- Three Good Size Family Bedrooms
- Extended Accommodation With New Roof
- Immaculate Lounge With Bay Window
- Flexible & Versatile Accommodation
  - Modern Kitchen & Bathroom
- UPVC Conservatory Overlooking Garden
- Lovely Neutral Decoration Throughout

- Dining Hall With Open Plan Stairs
- Converted Loft With Spacious Bedroom
- Well Stocked Front & Rear Gardens
- Central Heated & D.Glazed Throughout
  - Substantial Block Paved Driveway
  - Close To Main Shops & Seafront
    - Sold With No Chain !!
  - Viewing Highly Recommended