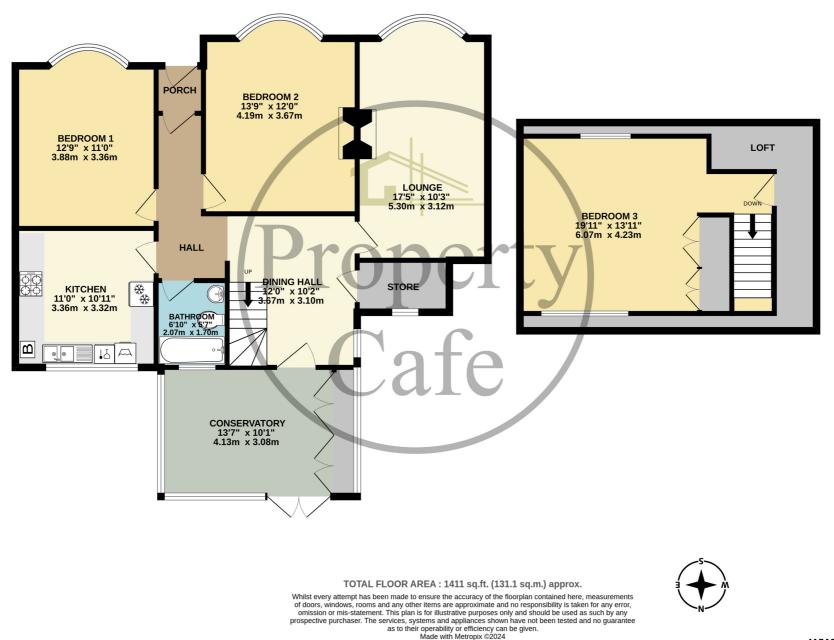

**GROUND FLOOR** 1032 sq.ft. (95.9 sq.m.) approx.

**1ST FLOOR** 379 sq.ft. (35.2 sq.m.) approx.

An Immaculate Semi-Detached Bungalow \* Three Good Size Family Bedrooms \* Extended Accommodation With New Roof \* Immaculate Lounge With Bay Window & Fireplace \* Flexible & Versatile Accommodation \* Modern Kitchen & Bathroom \* UPVC Conservatory Overlooking Garden \* Lovely Neutral Decoration Throughout \* Dining Hall With Open Plan Stairs \* Converted Loft With Spacious Bedroom \* Well Stocked Front & Rear Gardens \* Central Heated & D.Glazed Throughout \* Substantial Block Paved Driveway \* Close To Main Shops & Seafront \* Sold With No Chain !! \* Viewing Highly Recommended ...