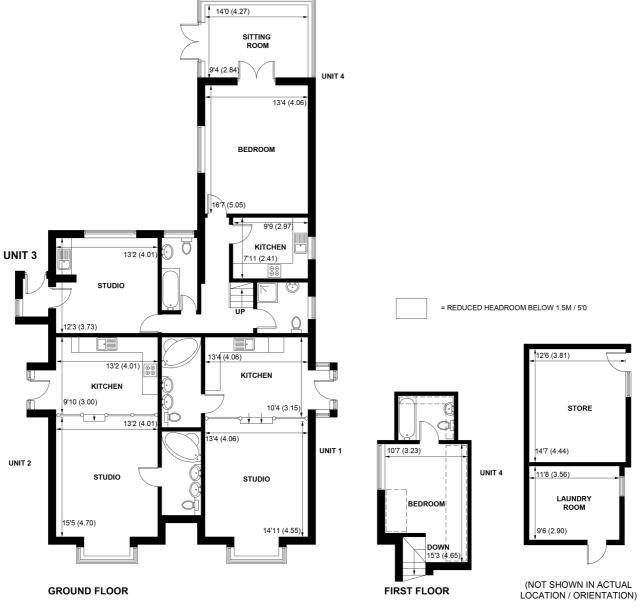

APPROXIMATE GROSS INTERNAL AREA = 1925 SQ FT / 178.8 SQ M OUTBUILDINGS = 298 SQ FT / 27.7 SQ M TOTAL = 2223 SQ FT / 206.5 SQ M

NOT TO SCALE (For illustrative purposes only as defined by RICS Code of Measuring Practice) 2024 © Produced by Emzo Marketing