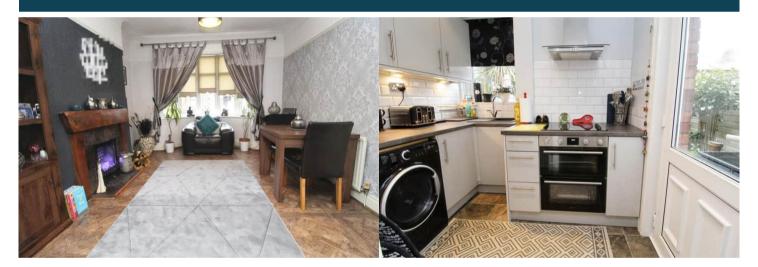

The interior of this beautifully presented property comprises a through dining room with bay fronted living area and modern fitted kitchen on the ground floor. The first floor consists of two bedrooms and the family bathroom. The exterior boasts an enclosed south facing rear garden with patio and artificial lawn, perfect for enjoying the summer months.