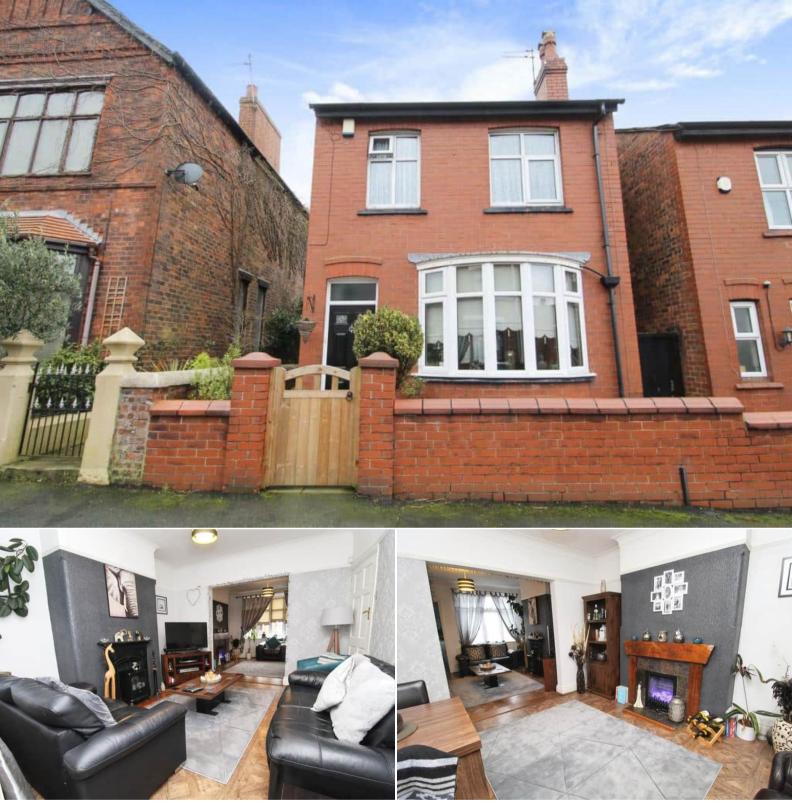

## Wrightington Street Wigan

Bettermove are delighted to present this charming two bedroom detached house in Swinley, available with no forward chain.

The property is leasehold with 900 years remaining on the lease; the ground rent is £3 per year. The council tax band is B.

The interior of this beautifully presented property comprises a through dining room with bay fronted living area and modern fitted kitchen on the ground floor. The first floor consists of two bedrooms and the family bathroom. The exterior boasts an enclosed south facing rear garden with patio and artificial lawn, perfect for enjoying the summer months.