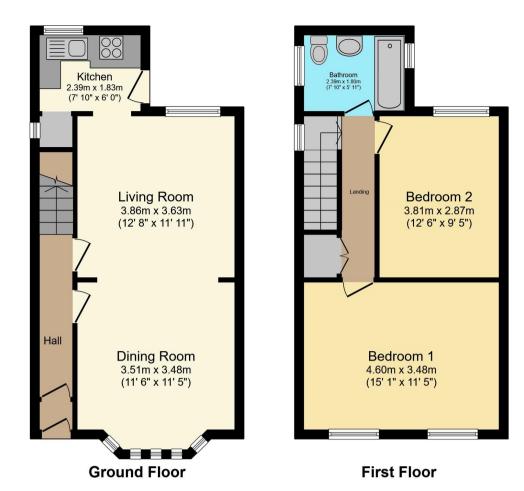

Total floor area 78.0 sq.m. (839 sq.ft.) approx

This floor plan is for illustrative purposes only. It is not drawn to scale. Any measurements, floor areas (including any total floor area), openings and orientation are approximate. No details are guaranteed, they cannot be relied upon for any purpose and they do not form part of any agreement. No liability is taken for any error, omission or misstatement. A party must rely upon its own inspection(s).