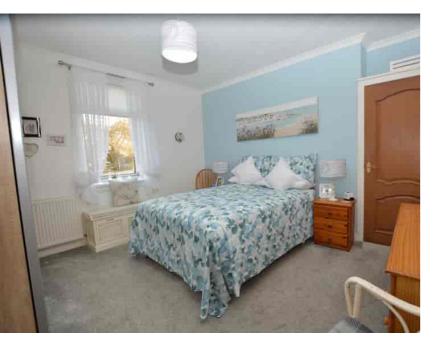

### Bedroom One

 $3.92 \text{m} \times 3.59 \text{m}$  (12' 10" x 11' 9") The master bedroom is a generous double with soft neutral decor, practical storage cupboard, fitted carpet and a double glazed window to the rear.

#### Bedroom Two

3.96m x 2.73m (13' 0" x 8' 11") A spacious double with crisp white decor, fitted carpet and a double glazed window to the rear.