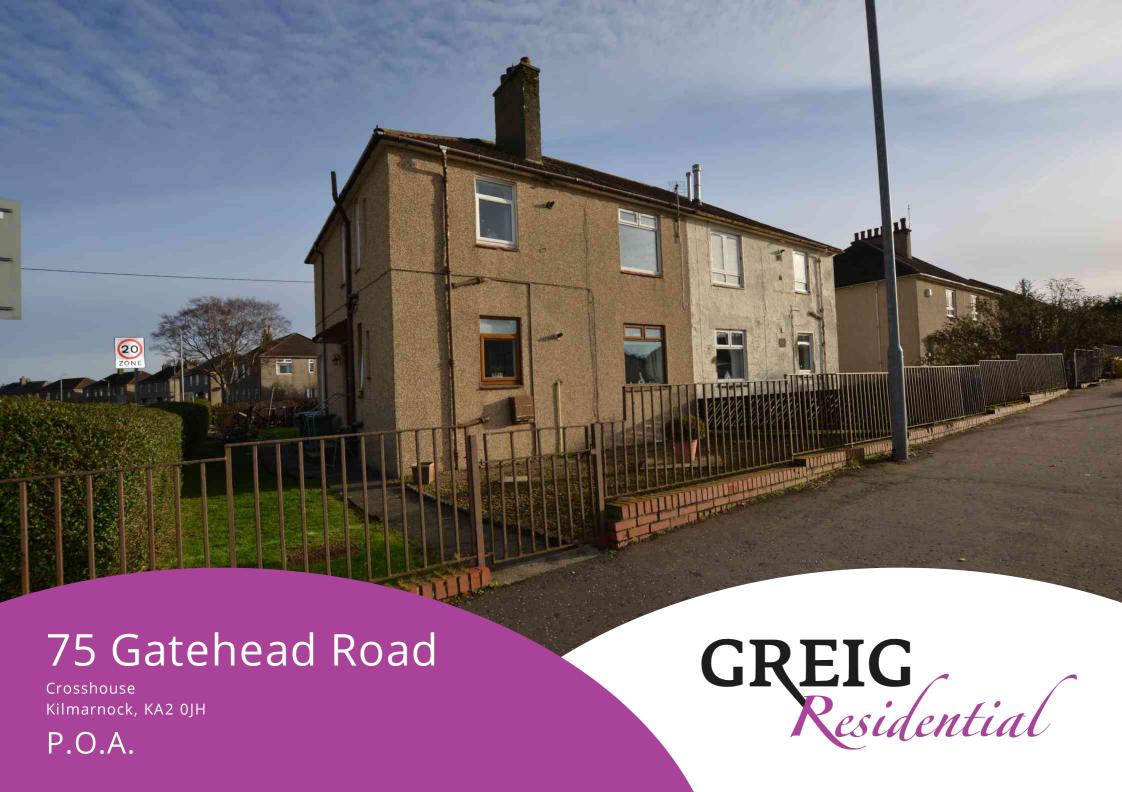

## Externally

This property boasts extensive private front and rear gardens, the front garden has been laid to chip allowing for ease of maintenance whilst the rear garden is fully enclosed with a large well manicured lawn area, decoratively paved pathway and a paved patio perfect for al fresco dining and entertaining. The property is completed with a tarmac driveway to the rear allowing for ample off street parking.