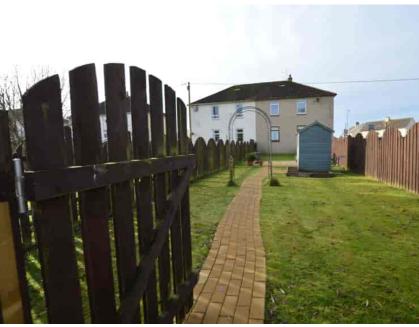

## Externally

This property boasts extensive private front and rear gardens, the front garden has been laid to chip allowing for ease of maintenance whilst the rear garden is fully enclosed with a large well manicured lawn area, decoratively paved pathway and a paved patio perfect for al fresco dining and entertaining. The property is completed with a tarmac driveway to the rear allowing for ample off street parking.