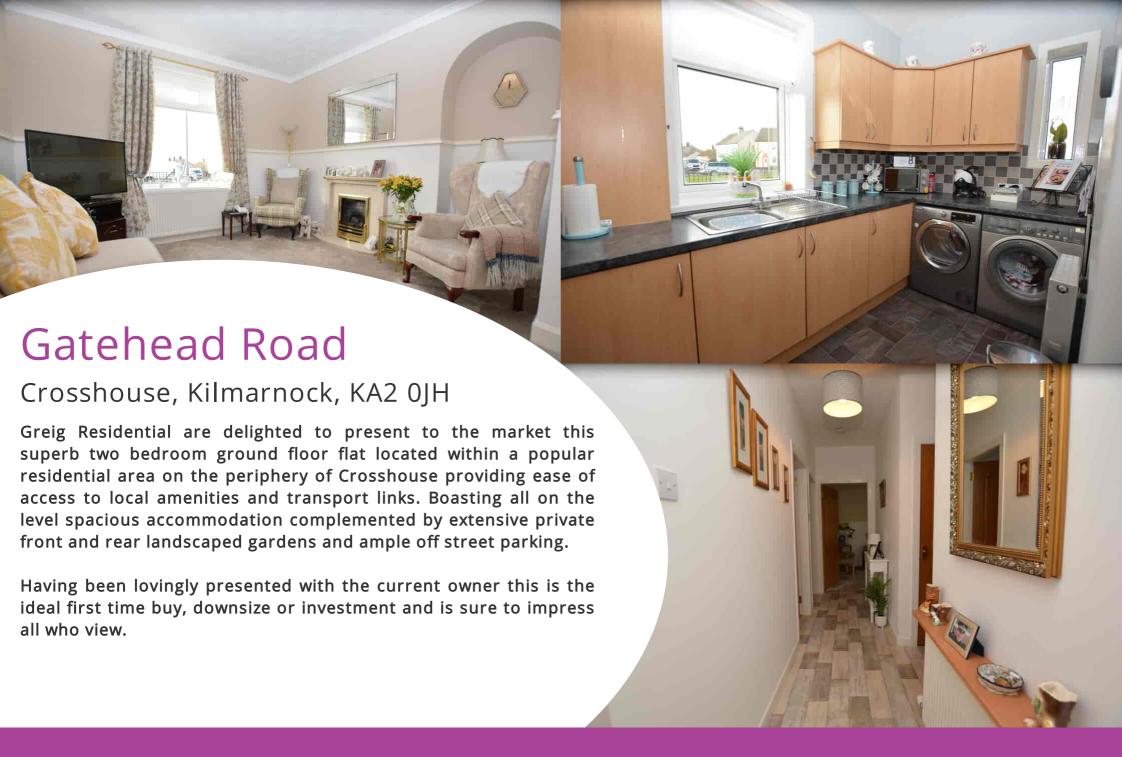

# Lounge

3.92m x 3.59m (12' 10" x 11' 9") A generously proportioned main apartment boasting neutral decor, feature gas fire within a decorative marble surround, fitted carpet and a double glazed window to the front.

#### Kitchen

3.70m x 2.24m (12' 2" x 7' 4") Fully fitted kitchen complete with modern wall and base storage units with complementary work surface, plumbing and space for cooker, fridge freezer and washing machine, stainless steel sink and drainer, neutral decor, tiled splashback, laminate flooring and a double glazed window to the front.

## Hallway

4.90m x 2.15m (16' 1" x 7' 1") Access is given via an outer UPVC door to a welcoming entrance hallway offering crisp white decor, a practical storage cupboard and vinyl flooring. The hallway gives access to the lounge, kitchen, two bedrooms and shower room.