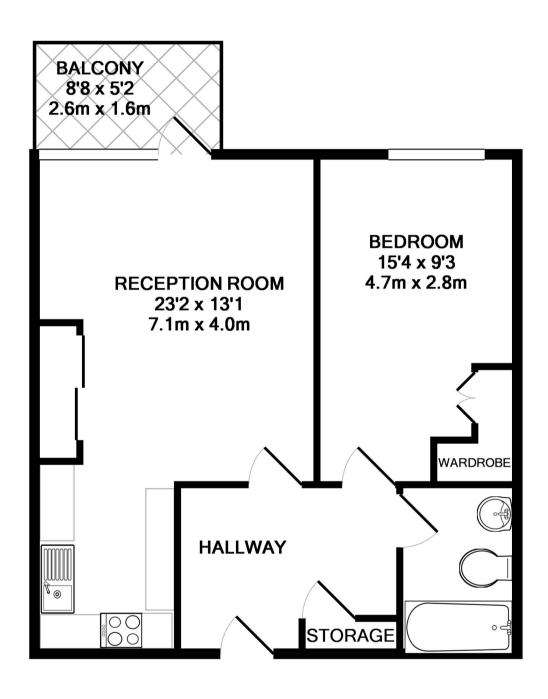

## TOTAL APPROX. FLOOR AREA 518 SQ.FT. (48.1 SQ.M.)

Whilst every attempt has been made to ensure the accuracy of the floor plan contained here, measurements of doors, windows, rooms and any other items are approximate and no responsibility is taken for any error, omission, or mis-statement. This plan is for illustrative purposes only and should be used as such by any prospective purchaser. The services, systems and appliances shown have not been tested and no guarantee as to their operability or efficiency can be given

Made with Metropix ©2016

Viewing by appointment with 1st avenue.

Call: 020 8293 8600