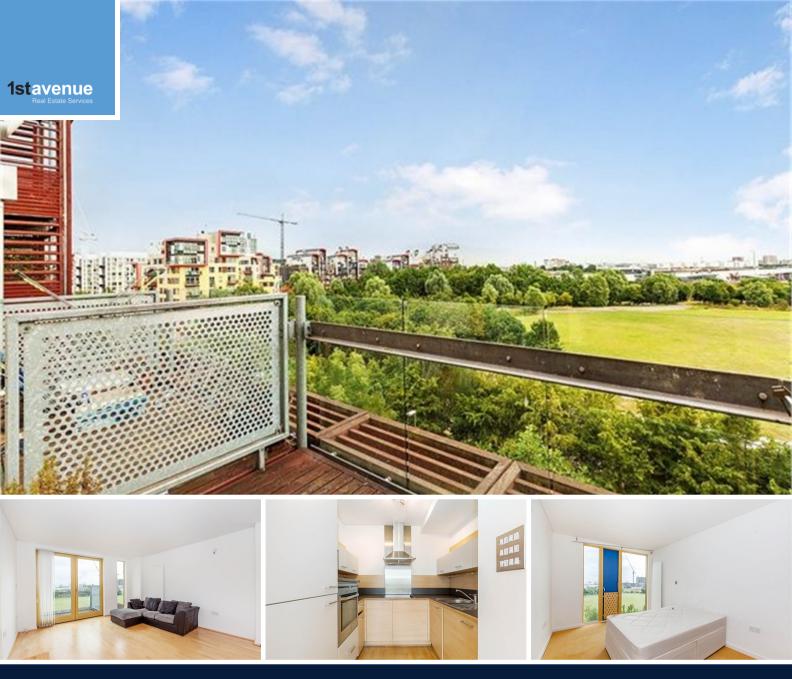

## Farnsworth Court, West Parkside, London.£1,200 SE10 0QG.

360 VIDEO TOUR AVAILABLE SEE IT HERE NOW - Fantastic one bedroom apartment, enviably positioned within a sought after riverside development. The apartment briefly comprises spacious reception/dining room open plan to a newly fitted modern kitchen, double bedrooms and private balcony. The development is located a short walk from North Greenwich tube station (Jubilee Line), the Emirates Cable Cars and the O2 with the many attractions within, including bars and restaurants. It is also within walking distance to Sainsburys, Aldi, Asda and Ikea. The development is also home to an excellent primary school, nursery and Eco park. Further benefits include secure parking, 24 hour concierge, excellent transport links and located moments from the O2 Arena.