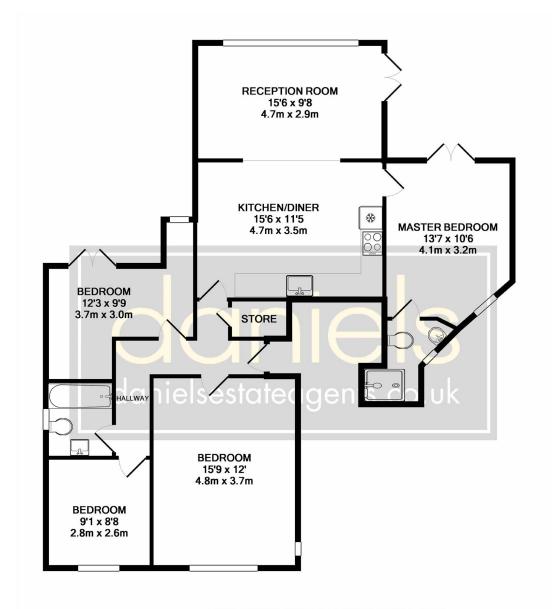

## TOTAL APPROX. FLOOR AREA 982 SQ.FT. (91.2 SQ.M.)

Whilst every attempt has been made to ensure the accuracy of the floor plan contained here, measurements of doors, windows, rooms and any other items are approximate and no responsibility is taken for any error, omission, or mis-statement. This plan is for illustrative purposes only and should be used as such by any prospective purchaser. The services, systems and appliances shown have not been tested and no guarantee as to their operability or efficiency can be given Made with Metropix ©2019