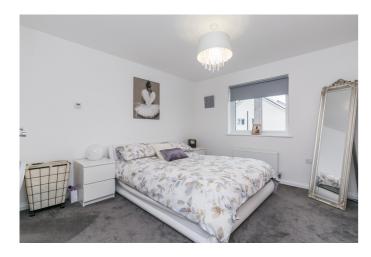

On the first floor, a master bedroom is set to the front with carpeted flooring, a wall-mount TV point, two built-in wardrobes, and a generous en-suite with a separate shower cubicle. Bedroom two is well-sized with a built-in mirrored wardrobe and stylish decor, and features a Jack'n'Jill en-suite shower room that connects to bedroom three which may be used flexibly as a dressing room. Overlooking the rear garden, a fourth double bedroom offers ample space for freestanding furniture and a central pendant light fitting. Completing the accommodation and set to the rear, a family bathroom has a fitted three-piece suite with a shower over the bath and tiled splash walls.