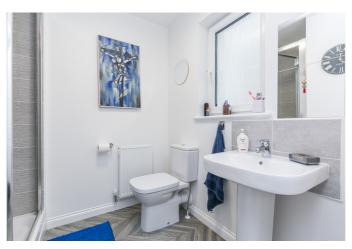

On the first floor, a master bedroom is set to the front with carpeted flooring, a wall-mount TV point, two built-in wardrobes, and a generous en-suite with a separate shower cubicle. Bedroom two is well-sized with a built-in mirrored wardrobe and stylish decor, and features a Jack'n'Jill en-suite shower room that connects to bedroom three which may be used flexibly as a dressing room. Overlooking the rear garden, a fourth double bedroom offers ample space for freestanding furniture and a central pendant light fitting. Completing the accommodation and set to the rear, a family bathroom has a fitted three-piece suite with a shower over the bath and tiled splash walls.