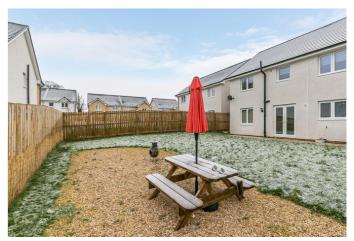

Highlights include a stylish fully integrated kitchen, quality bathroom suites, contemporary lighting, bespoke fitted blinds, upgraded flooring, and superb storage. In addition, there is light neutral decor throughout, gas central heating, double glazing, multiple TV and phone points, and a garage with power and lighting. Externally, there is lawn and monoblocked double driveway to the front; whilst a large and enclosed rear garden features a lawn and a paved patio. This expanding residential development provides maintained communal ground, a children's play area, and visitors parking spaces.