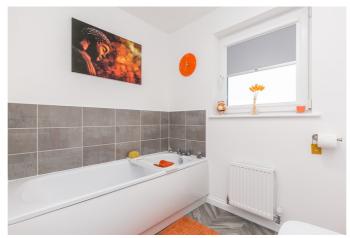

On the first floor, a master bedroom is set to the front with carpeted flooring, a wall-mount TV point, two built-in wardrobes, and a generous en-suite with a separate shower cubicle. Bedroom two is well-sized with a built-in mirrored wardrobe and stylish decor, and features a Jack'n'Jill en-suite shower room that connects to bedroom three which may be used flexibly as a dressing room. Overlooking the rear garden, a fourth double bedroom offers ample space for freestanding furniture and a central pendant light fitting. Completing the accommodation and set to the rear, a family bathroom has a fitted three-piece suite with a shower over the bath and tiled splash walls.