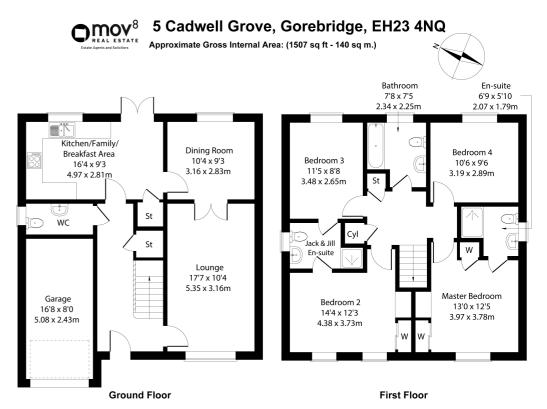

A welcoming entrance hallway has ample room for outerwear and features a built-in store cupboard and access to the modern ground-floor WC. With quality Moduleo flooring, that carries from the hall and throughout the ground floor, the well-proportioned living room lounge offers bright neutral decor with a wall-mount TV point and two ceiling light fittings. In addition, glazed French doors open to the rear-facing dining room, offering a spacious dual-aspect living space when required. With dual access from the dining room and hall, the kitchen has French patio doors that open to the private rear garden, a store cupboard, and plenty of space for dining furniture. Fitted units include wood-effect worktops with matching upstand, sink with drainer, unit downlighting and kickplate lighters, and an integrated washing machine, dishwasher, fridge/freezer, oven, gas hob and canopy.

On the first floor, a master bedroom is set to the front with carpeted flooring, a wall-mount TV point, two built-in wardrobes, and a generous en-suite with a separate shower cubicle. Bedroom two is well-sized with a built-in mirrored wardrobe and stylish decor, and features a Jack'n'Jill en-suite shower room that connects to bedroom three which may be used flexibly as a dressing room. Overlooking the rear garden, a fourth double bedroom offers ample space for freestanding furniture and a central pendant light fitting. Completing the accommodation and set to the rear, a family bathroom has a fitted three-piece suite with a shower over the bath and tiled splash walls.

Legal Disclaimer: Floor-plan and measurements are for illustrative guidance only, and not intended to form part of any contract.