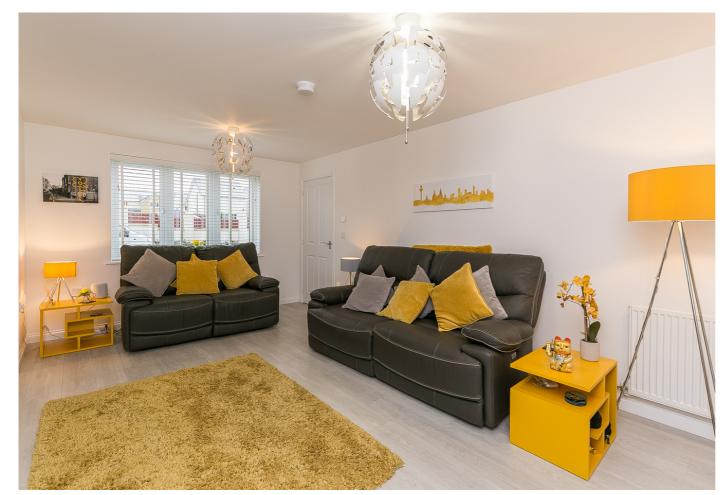

A welcoming entrance hallway has ample room for outerwear and features a built-in store cupboard and access to the modern ground-floor WC. With quality Moduleo flooring, that carries from the hall and throughout the ground floor, the well-proportioned living room lounge offers bright neutral decor with a wall-mount TV point and two ceiling light fittings. In addition, glazed French doors open to the rear-facing dining room, offering a spacious dual-aspect living space when required. With dual access from the dining room and hall, the kitchen has French patio doors that open to the private rear garden, a store cupboard, and plenty of space for dining furniture. Fitted units include wood-effect worktops with matching upstand, sink with drainer, unit downlighting and kickplate lighters, and an integrated washing machine, dishwasher, fridge/freezer, oven, gas hob and canopy.