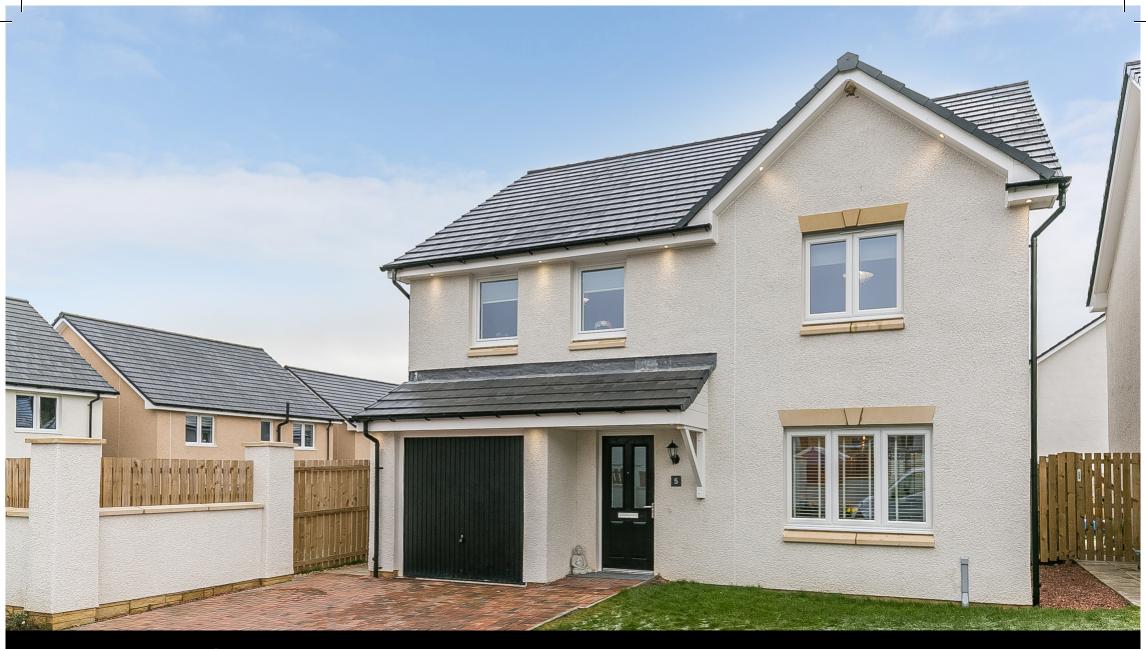

## **Property Description**

Immaculately-presented and spacious, four bedroom, modern detached family home with gardens, driveway, and an integrated garage. Set in a modern family orientated development in the Gorebridge area, Midlothian.

Highlights include a stylish fully integrated kitchen, quality bathroom suites, contemporary lighting, bespoke fitted blinds, upgraded flooring, and superb storage. In addition, there is light neutral decor throughout, gas central heating, double glazing, multiple TV and phone points, and a garage with power and lighting. Externally, there is lawn and monoblocked double driveway to the front; whilst a large and enclosed rear garden features a lawn and a paved patio. This expanding residential development provides maintained communal ground, a children's play area, and visitors parking spaces.