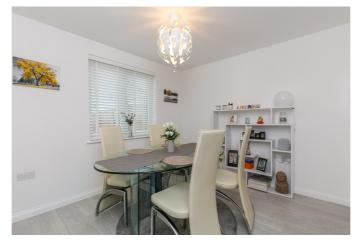

A welcoming entrance hallway has ample room for outerwear and features a built-in store cupboard and access to the modern ground-floor WC. With quality Moduleo flooring, that carries from the hall and throughout the ground floor, the well-proportioned living room lounge offers bright neutral decor with a wall-mount TV point and two ceiling light fittings. In addition, glazed French doors open to the rear-facing dining room, offering a spacious dual-aspect living space when required. With dual access from the dining room and hall, the kitchen has French patio doors that open to the private rear garden, a store cupboard, and plenty of space for dining furniture. Fitted units include wood-effect worktops with matching upstand, sink with drainer, unit downlighting and kickplate lighters, and an integrated washing machine, dishwasher, fridge/freezer, oven, gas hob and canopy.