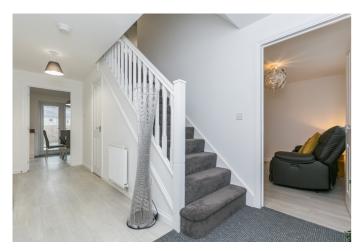

A welcoming entrance hallway has ample room for outerwear and features a built-in store cupboard and access to the modern ground-floor WC. With quality Moduleo flooring, that carries from the hall and throughout the ground floor, the well-proportioned living room lounge offers bright neutral decor with a wall-mount TV point and two ceiling light fittings. In addition, glazed French doors open to the rear-facing dining room, offering a spacious dual-aspect living space when required. With dual access from the dining room and hall, the kitchen has French patio doors that open to the private rear garden, a store cupboard, and plenty of space for dining furniture. Fitted units include wood-effect worktops with matching upstand, sink with drainer, unit downlighting and kickplate lighters, and an integrated washing machine, dishwasher, fridge/freezer, oven, gas hob and canopy.