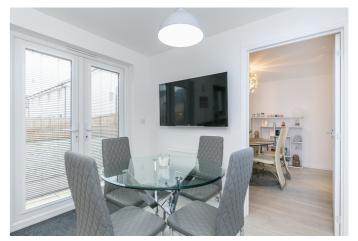

A welcoming entrance hallway has ample room for outerwear and features a built-in store cupboard and access to the modern ground-floor WC. With quality Moduleo flooring, that carries from the hall and throughout the ground floor, the well-proportioned living room lounge offers bright neutral decor with a wall-mount TV point and two ceiling light fittings. In addition, glazed French doors open to the rear-facing dining room, offering a spacious dual-aspect living space when required. With dual access from the dining room and hall, the kitchen has French patio doors that open to the private rear garden, a store cupboard, and plenty of space for dining furniture. Fitted units include wood-effect worktops with matching upstand, sink with drainer, unit downlighting and kickplate lighters, and an integrated washing machine, dishwasher, fridge/freezer, oven, gas hob and canopy.