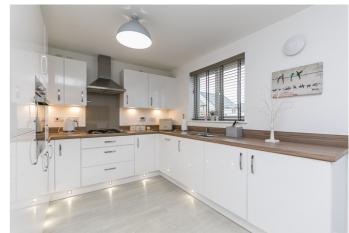

A welcoming entrance hallway has ample room for outerwear and features a built-in store cupboard and access to the modern ground-floor WC. With quality Moduleo flooring, that carries from the hall and throughout the ground floor, the well-proportioned living room lounge offers bright neutral decor with a wall-mount TV point and two ceiling light fittings. In addition, glazed French doors open to the rear-facing dining room, offering a spacious dual-aspect living space when required. With dual access from the dining room and hall, the kitchen has French patio doors that open to the private rear garden, a store cupboard, and plenty of space for dining furniture. Fitted units include wood-effect worktops with matching upstand, sink with drainer, unit downlighting and kickplate lighters, and an integrated washing machine, dishwasher, fridge/freezer, oven, gas hob and canopy.