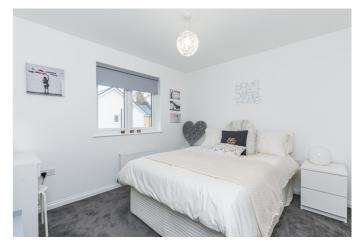

On the first floor, a master bedroom is set to the front with carpeted flooring, a wall-mount TV point, two built-in wardrobes, and a generous en-suite with a separate shower cubicle. Bedroom two is well-sized with a built-in mirrored wardrobe and stylish decor, and features a Jack'n'Jill en-suite shower room that connects to bedroom three which may be used flexibly as a dressing room. Overlooking the rear garden, a fourth double bedroom offers ample space for freestanding furniture and a central pendant light fitting. Completing the accommodation and set to the rear, a family bathroom has a fitted three-piece suite with a shower over the bath and tiled splash walls.