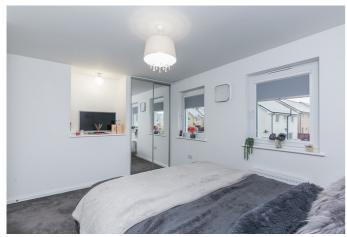

On the first floor, a master bedroom is set to the front with carpeted flooring, a wall-mount TV point, two built-in wardrobes, and a generous en-suite with a separate shower cubicle. Bedroom two is well-sized with a built-in mirrored wardrobe and stylish decor, and features a Jack'n'Jill en-suite shower room that connects to bedroom three which may be used flexibly as a dressing room. Overlooking the rear garden, a fourth double bedroom offers ample space for freestanding furniture and a central pendant light fitting. Completing the accommodation and set to the rear, a family bathroom has a fitted three-piece suite with a shower over the bath and tiled splash walls.