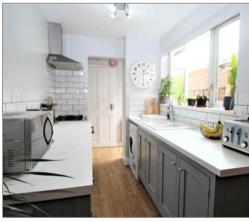

#### Kitchen

Double glazed window to the side, base level units, one and a half sink bowl and drainer unit, built in oven, hob and cooker hood, space for a fridge, plumbing for a washing machine, tiled splash back, USB socket, laminate flooring. and access to the rear lobby.