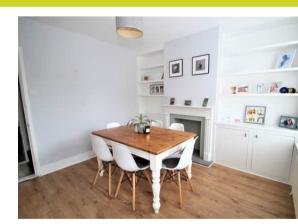

## **Dining Room**

Double glazed window to the rear, Wood burner inset into the feature chimney breast with a modern mantle, under stairs cupboard, laminate flooring and the open access to the kitchen.