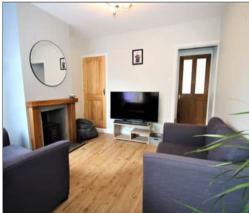

#### Lounge

 $3.36m \times 3.36m (11' 0" \times 11' 0")$  Double glazed window to the front, door to the front for entry with a double glazed window above, built in shelving and storage, radiator, laminate flooring and a door to;