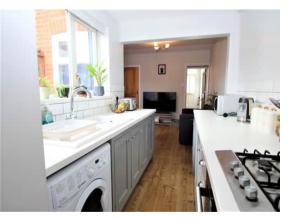

#### Kitchen

Double glazed window to the side, base level units, one and a half sink bowl and drainer unit, built in oven, hob and cooker hood, space for a fridge, plumbing for a washing machine, tiled splash back, USB socket, laminate flooring. and access to the rear lobby.