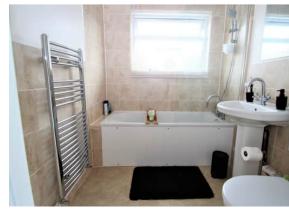

#### Bathroom

Double glazed obscure window to the rear, panel bath with shower over, low flush W.C., pedestal wash hand basin, extractor fan, spot lights and a heated towel rail.