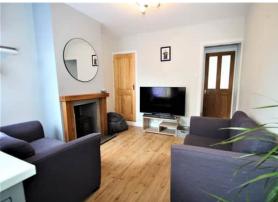

#### Lounge

 $3.36m \times 3.36m (11' 0" \times 11' 0")$  Double glazed window to the front, door to the front for entry with a double glazed window above, built in shelving and storage, radiator, laminate flooring and a door to;