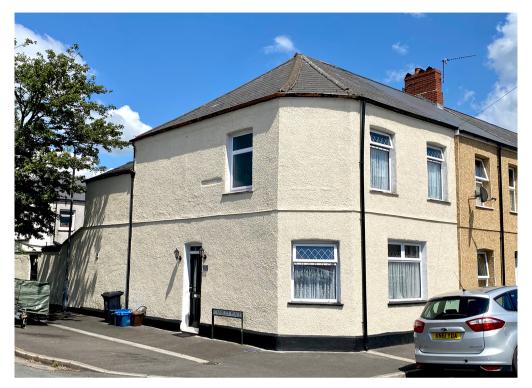

10 Camelot Place, Newport. NP19 8DP £160,000 Tenure Freehold

- SPACIOUS END TERRACE HOUSE
- 3 DOUBLE BEDROOMS
- KITCHEN / BREAKFAST ROOM
- LIVING ROOM
- DINING ROOM

- GROUND FLOOR BATHROOM
- POTENTIAL FOR OFF ROAD PARKING
- NO CHAIN
- PERFECT FOR FIRST TIME BUYERS
- GUIDE PRICE £160,000 £170,000

Located just off Chepstow Road on the popular East side of Newport is this spacious three bedroom end terrace house, close to all local amenities, schools, shops and bus routes whilst also having the easiest of access to junctions 24 & 25 of the M4 making it perfect for commuting.

Perfect for First Time Buyers or Investors the property benefits from accommodation briefly comprising to the Ground Floor: Entrance Hall, Living Room, Dining Room, Kitchen/Breakfast Room and Bathroom. On the first floor are three double bedrooms. Outside to the front is on street parking and to the rear is a easily maintained yard with potential to add off road parking.