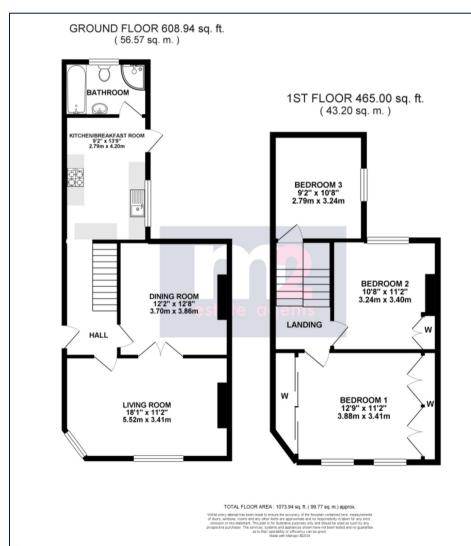

Perfect for First Time Buyers or Investors the property benefits from accommodation briefly comprising to the Ground Floor: Entrance Hall, Living Room, Dining Room, Kitchen/Breakfast Room and Bathroom. On the first floor are three double bedrooms. Outside to the front is on street parking and to the rear is a easily maintained yard with potential to add off road parking.