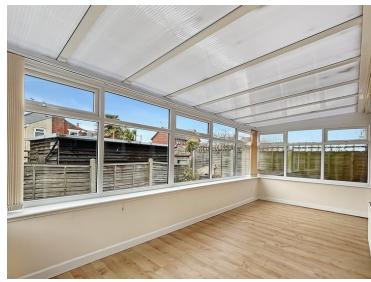

### Conservatory

17' 11" x 8' 3" (5.46m x 2.51m)Double glazed windows to rear and sides, patio door to side, radiator.