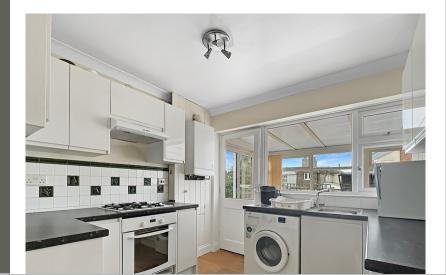

### Kitchen

9' 6" x 8' 6" (2.90m x 2.59m) Window to rear, radiator, modern handleless kitchen including a range of wall and base units, laminate worktop, tiled splash back, inset stainless steel sink, oven, hob, over head fan, space for washing machine.