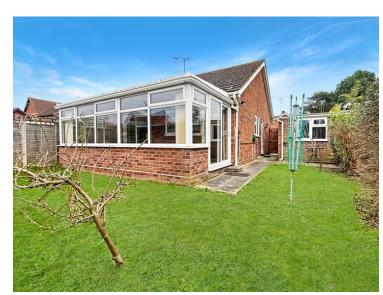

### Conservatory

17' 11" x 8' 3" (5.46m x 2.51m)Double glazed windows to rear and sides, patio door to side, radiator.

### Rear Garden

A well maintained rear garden, mainly laid to lawn, patio area, power supply, retained fencing.

## **Garage and Parking**

Detached garage with personal door to side, power and light, garage door to front and small parking space in front.