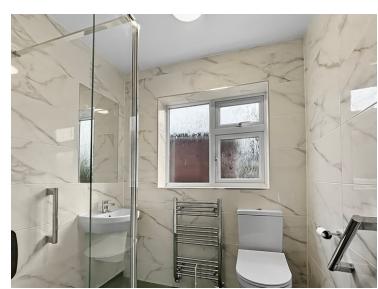

#### **Wet Room**

 $6'\ 3''\ x\ 5'\ 08''\ (1.91\ m\ x\ 1.73\ m)$  Obscure window to side, wet room flooring with soak away, walk in shower enclosure, WC, wall hung vanity unit, towel rail, tiled walls.