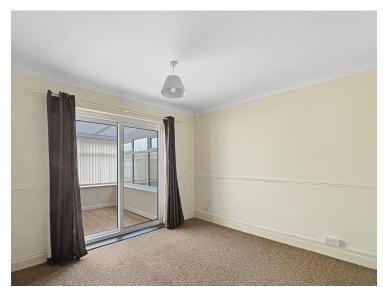

### **Living Room**

 $14'5" \times 11'0"$  (4.39m x 3.35m) Double glazed window to front, radiator, fireplace opening.