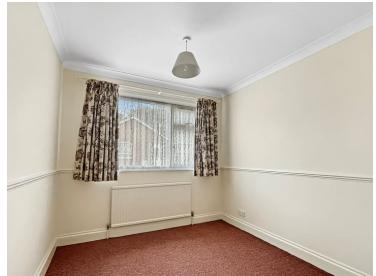

### **Bedroom**

9' 7" x 8' 08" (2.92m x 2.64m) Double glazed patio to rear, radiator, fitted wardrobe.

### **Bedroom**

12' 3" x 10' 6" (3.73m x 3.20m)Double glazed window to front, radiator.