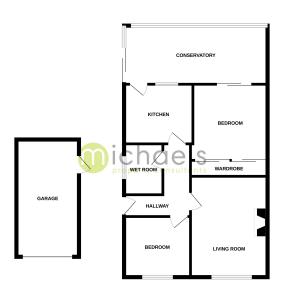

### Floorplans

### Kitchen

9' 6" x 8' 6" (2.90m x 2.59m) Window to rear, radiator, modern handleless kitchen including a range of wall and base units, laminate worktop, tiled splash back, inset stainless steel sink, oven, hob, over head fan, space for washing machine.

### Conservatory

17' 11" x 8' 3" (5.46m x 2.51m)Double glazed windows to rear and sides, patio door to side, radiator.

#### **Wet Room**

 $6'\ 3''\ x\ 5'\ 08''\ (1.91\ m\ x\ 1.73\ m)$  Obscure window to side, wet room flooring with soak away, walk in shower enclosure, WC, wall hung vanity unit, towel rail, tiled walls.

### **Bedroom**

9' 7" x 8' 08" (2.92m x 2.64m) Double glazed patio to rear, radiator, fitted wardrobe.

### **Bedroom**

12' 3" x 10' 6" (3.73m x 3.20m)Double glazed window to front, radiator.

## **Garage and Parking**

Detached garage with personal door to side, power and light, garage door to front and small parking space in front.