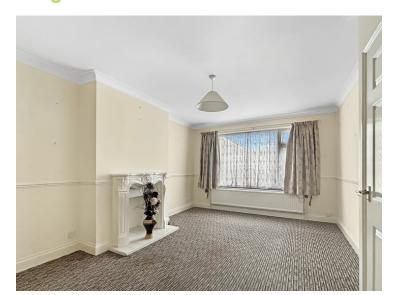

### **Living Room**

 $14'5" \times 11'0"$  (4.39m x 3.35m) Double glazed window to front, radiator, fireplace opening.