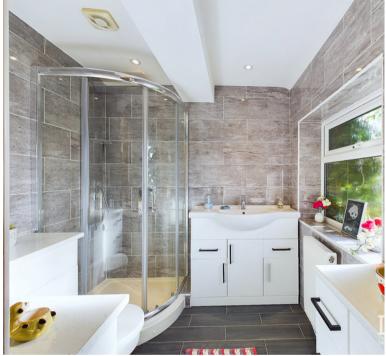

#### **En-Suite**

With low level w.c, wash hand basin with vanity unit, multijet shower and radiator.

#### **En-Suite**

With low level w.c, wash hand basin, shower, UPVC double glazed obscure window to front and radiator.

## **En-Suite**

With low level w,c, wash hand basin, bath with shower over, heated towel rail and Velux window to rear.