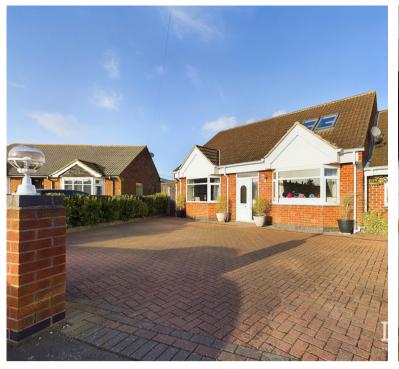

# Outside

To the front of the property is a large driveway for a large number of cars.

To the rear of the property is a pleasant private garden with Wooden Pergola with patio area under, lawned area and wooden storage areas.