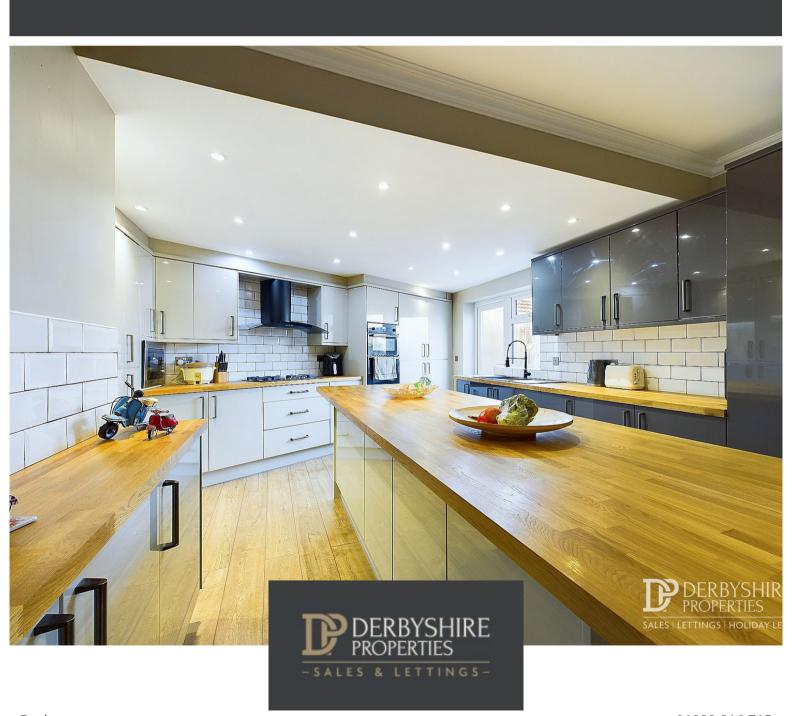

## Kitchen

Fitted with a range of wall and base units with newly fitted work surfaces over, integrated fridge/freezer, double oven, washer/dryer and gas hob with extractor over.

There is also a breakfast bar, island, radiator and UPVC double glazed window and door to rear.