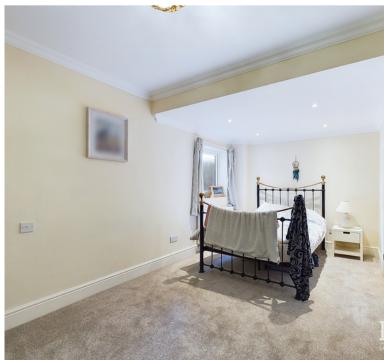

#### Bedroom 2

With carpeted floor, radiator, UPVC double glazed window to rear and door to en-suite.

# Bedroom 4

With radiator and UPVC double glazed bay window to front.

## Bedroom 5

With radiator, UPVC double glazed bay window to front and door to en-suite.