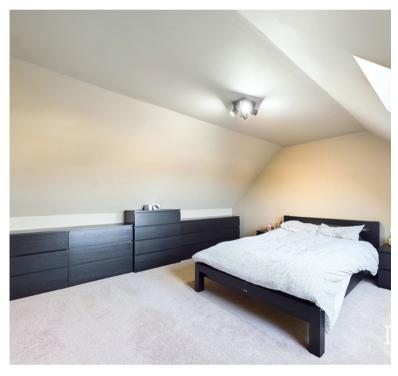

#### Bedroom 1

With radiator, two Velux windows to front and door to ensuite.

## **En-Suite**

With low level w,c, wash hand basin, bath with shower over, heated towel rail and Velux window to rear.