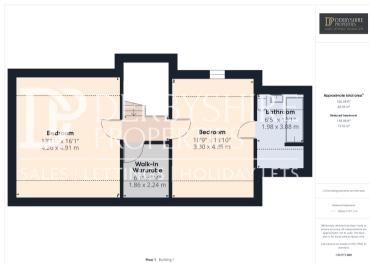

#### First Floor

# Landing

With Velux window to rear and doors off to all first floor rooms.

#### Bedroom 1

With radiator, two Velux windows to front and door to ensuite.

## **En-Suite**

With low level w,c, wash hand basin, bath with shower over, heated towel rail and Velux window to rear.

#### **Bedroom 3**

With radiator and Velux window to rear.

## **Dressing Room**

With hanging rails.

# FLOORPLAN & EPC