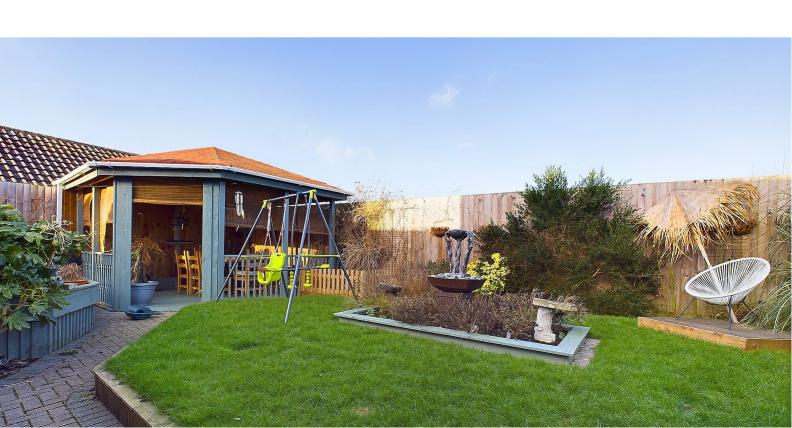

# Outside

To the front of the property is a large driveway for a large number of cars.

To the rear of the property is a pleasant private garden with Wooden Pergola with patio area under, lawned area and wooden storage areas.