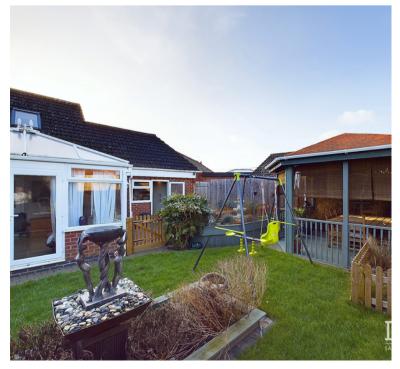

# Outside

To the front of the property is a large driveway for a large number of cars.

To the rear of the property is a pleasant private garden with Wooden Pergola with patio area under, lawned area and wooden storage areas.