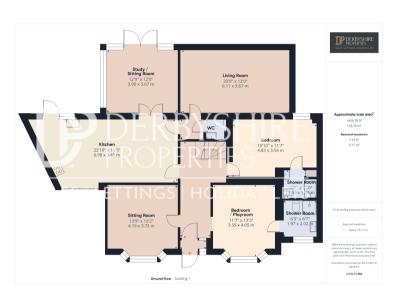

#### **ROOM DESCRIPTIONS**

## **Entrance Hall**

Having radiator, stairs to first floor (with under stairs storage/snug area) and doors off to all ground floor rooms.

## Lounge

With two skylights, feature electric fire with surround, carpeted floor and radiator.

## Kitchen

Fitted with a range of wall and base units with newly fitted work surfaces over, integrated fridge/freezer, double oven, washer/dryer and gas hob with extractor over.

There is also a breakfast bar, island, radiator and UPVC double glazed window and door to rear.

#### Sun Room

Tiled flooring, radiator, electric fire and doors out to rear garden.

# Cloakroom

With low level w.c, wash hand basin with vanity unit and radiator.

#### Bedroom 2

With carpeted floor, radiator, UPVC double glazed window to rear and door to en-suite.

#### **En-Suite**

With low level w.c, wash hand basin with vanity unit, multijet shower and radiator.

# Bedroom 4

With radiator and UPVC double glazed bay window to front.

## Bedroom 5

With radiator, UPVC double glazed bay window to front and door to en-suite.

#### **En-Suite**

With low level w.c, wash hand basin, shower, UPVC double glazed obscure window to front and radiator.

# FLOORPLAN & EPC