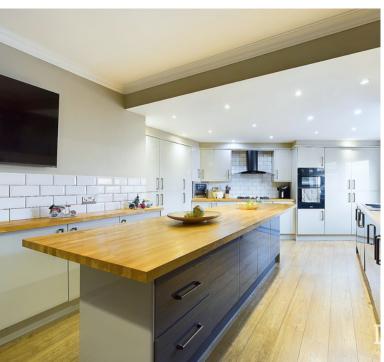

## Kitchen

Fitted with a range of wall and base units with newly fitted work surfaces over, integrated fridge/freezer, double oven, washer/dryer and gas hob with extractor over.

There is also a breakfast bar, island, radiator and UPVC double glazed window and door to rear.