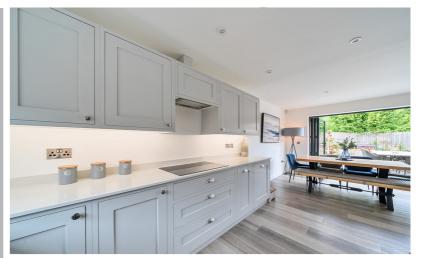

#### Kitchen/Dining/Family Room

22' 1" (max) x 15' 11" (max) (6.73m x 4.85m) A range of wall and base units with quartz worksurfaces and upstands. Inset butler sink with boiling water mixer tap over. Integrated dishwasher and washing machine. Fitted eye level electric oven & grill. Inset induction hob with concealed extractor over. Integrated microwave and fridge/freezer. Wall mounted gas boiler enclosed in cupboard. Integrated Sonus audio. Karndean flooring with under floor heating. Double glazed bi-folding doors opening onto the rear garden.