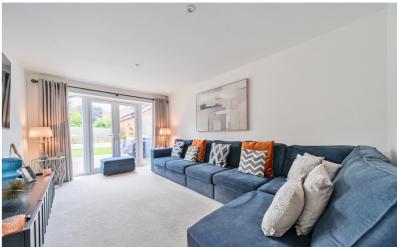

## Living Room

15' 11" x 10' 6" (4.85m x 3.20m) Double glazed french doors with sidelights, opening onto the rear garden. Underfloor heating.