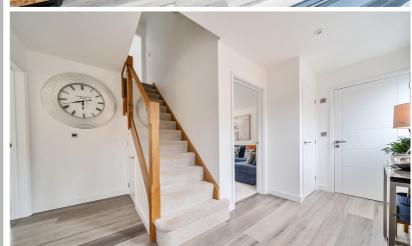

#### **Entrance Hall**

Two double glazed windows to front. Karndean flooring with underfloor heating. Storage cupboard. Alarm control panel. Stairs rising to first floor with under stairs storage cupboard. Doors into cloakroom, kitchen/dining/family room and living room.