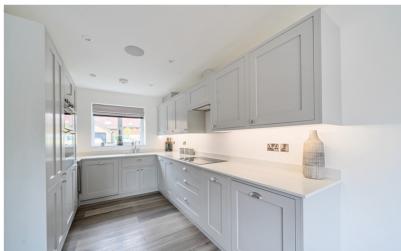

#### Kitchen/Dining/Family Room

22' 1" (max) x 15' 11" (max) (6.73m x 4.85m) A range of wall and base units with quartz worksurfaces and upstands. Inset butler sink with boiling water mixer tap over. Integrated dishwasher and washing machine. Fitted eye level electric oven & grill. Inset induction hob with concealed extractor over. Integrated microwave and fridge/freezer. Wall mounted gas boiler enclosed in cupboard. Integrated Sonus audio. Karndean flooring with under floor heating. Double glazed bi-folding doors opening onto the rear garden.