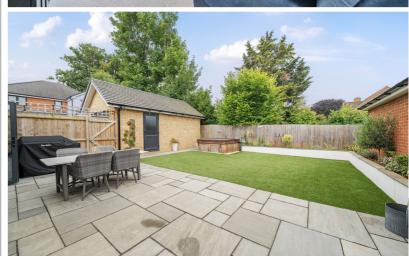

## Rear Garden

Landscaped westerly aspect rear garden laid to artificial lawn with large paved patio and raised well stocked flower/shrub borders, and paved footpath to rear. Up/down lighters.

Personal door to garage. Space and power for hot tub. Gated access to front.