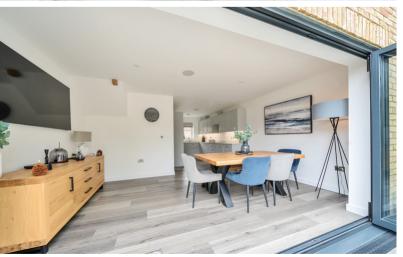

#### Kitchen/Dining/Family Room

22' 1" (max) x 15' 11" (max) (6.73m x 4.85m) A range of wall and base units with quartz worksurfaces and upstands. Inset butler sink with boiling water mixer tap over. Integrated dishwasher and washing machine. Fitted eye level electric oven & grill. Inset induction hob with concealed extractor over. Integrated microwave and fridge/freezer. Wall mounted gas boiler enclosed in cupboard. Integrated Sonus audio. Karndean flooring with under floor heating. Double glazed bi-folding doors opening onto the rear garden.