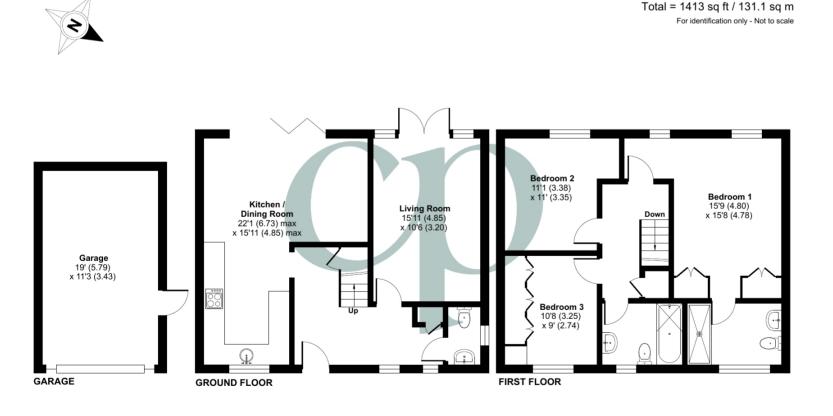

Garage = 215 sq ft / 19.9 sq m

Floor plan produced in accordance with RICS Property Measurement Standards incorporating International Property Measurement Standards (IPMS2 Residential). © nichecom 2024. Produced for Country Properties. REF: 1153905

#### **GROUND FLOOR**

#### **Entrance Hall**

Two double glazed windows to front. Karndean flooring with underfloor heating. Storage cupboard. Alarm control panel. Stairs rising to first floor with under stairs storage cupboard. Doors into cloakroom, kitchen/dining/family room and living room.

#### Cloakroom

Suite comprising low level wc with concealed cistern and vanity wash hand basin. Partially tiled walls and Karndean flooring. Obscure double glazed window to side.

## Living Room

15' 11" x 10' 6" (4.85m x 3.20m) Double glazed french doors with sidelights, opening onto the rear garden. Underfloor heating.

#### Kitchen/Dining/Family Room

22' 1" (max) x 15' 11" (max) (6.73m x 4.85m) A range of wall and base units with quartz worksurfaces and upstands. Inset butler sink with boiling water mixer tap over. Integrated dishwasher and washing machine. Fitted eye level electric oven & grill. Inset induction hob with concealed extractor over. Integrated microwave and fridge/freezer. Wall mounted gas boiler enclosed in cupboard. Integrated Sonus audio. Karndean flooring with under floor heating. Double glazed bi-folding doors opening onto the rear garden.

# FIRST FLOOR

# Landing

Access to boarded loft space with ladder & light. Radiator. Bulk head storage cupboard housing hot water cylinder. Doors into all rooms.

#### Bedroom 1

15' 9" x 15' 8" (4.80m x 4.78m) Double glazed window to rear. Radiator. A range of fitted wardrobes. Door into:

#### En-Suite Shower Room

Three piece suite comprising double shower enclosure, low level wc with concealed cistern and vanity wash hand basin. Fully tiled marble effect walls and flooring. Chrome heated towel rail. Extractor fan. Obscure double glazed window to front.

#### Bedroom 2

11' 1" x 11' 0" (3.38m x 3.35m) Double glazed window to rear. Radiator.

#### Bedroom 3

10' 8" x 9' 0" (3.25m x 2.74m) Double glazed window to front. Radiator. A range of floor to ceiling fitted wardrobes with shelving to side.

#### Family Bathroom

Suite comprising tile enclosed bath with fitted TV, waterfall shower and folding glass side screen, low level wc and vanity wash hand basin. Extractor fan. Chrome heated towel rail. Fully tiled walls and tiled flooring. Obscure double glazed window to front.

#### Garage

Remote control up & over door. Boarded roof space providing storage. Power/light connected.