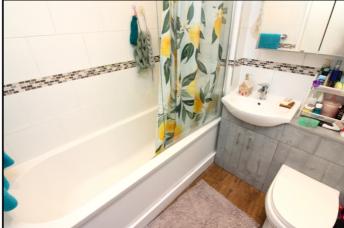

#### Kitchen:

Abt. 13' 1" x 10' 4" (3.99m x 3.15m) A bright refitted kitchen that offers ample eye and base level units. Integrated oven, hob and extractor hood. Space for double fridge and washing machine. One and a half bowl sink with drainer. Tiled splash back. LED plinth lighting. Radiator. Double glazed window to side and rear. Laminate flooring.