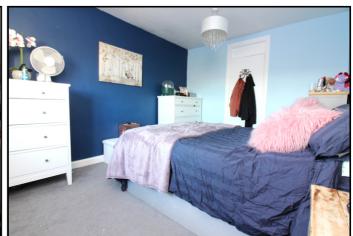

#### **Bedroom One:**

Abt. 12' 11" x 10' 0" (3.94m x 3.05m) A large double bedroom with separate dressing area with double glazed window to front that has the potential to be converted into an en-suite shower room. Double glazed window to rear. Radiator. Carpet as fitted.