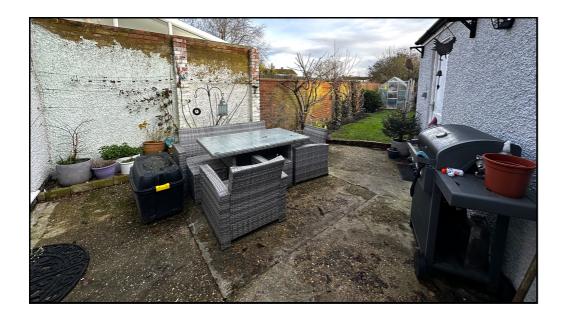

#### Rear:

The rear garden is mainly laid to lawn with space for greenhouse and further offers a patio area that is ideal for alfresco dining. Access to garage. Gate to front of property.