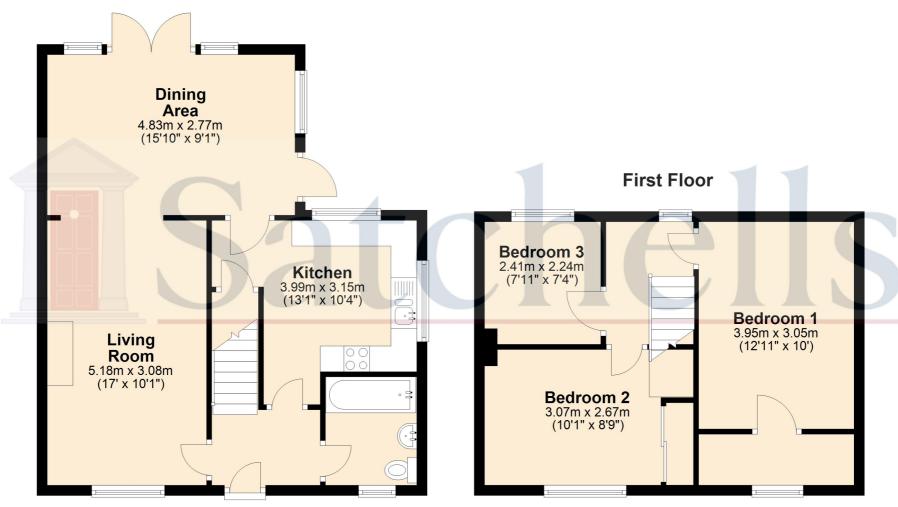

# **Ground Floor**

#### Kitchen:

Abt. 13' 1" x 10' 4" (3.99m x 3.15m) A bright refitted kitchen that offers ample eye and base level units. Integrated oven, hob and extractor hood. Space for double fridge and washing machine. One and a half bowl sink with drainer. Tiled splash back. LED plinth lighting. Radiator. Double glazed window to side and rear. Laminate flooring.

#### **Living Room:**

Abt. 17' 0" x 10' 1" (5.18m x 3.07m) A spacious room that offers feature fireplace. Radiator. Double glazed window to front. Carpet as fitted.

## **Dining Room:**

Abt. 15' 10" x 9' 1" (4.83m x 2.77m) An additional

space with double glazed French doors to the rear garden. Door to kitchen. Double glazed door to driveway. Radiator. Carpet as fitted.

# First Floor

#### **Bedroom One:**

Abt. 12' 11" x 10' 0" (3.94m x 3.05m) A large double bedroom with separate dressing area with double glazed window to front that has the potential to be converted into an en-suite shower room. Double glazed window to rear. Radiator. Carpet as fitted.

#### **Bedroom Two:**

Abt. 10' 1" x 8' 9" (3.07m x 2.67m) A double bedroom that offers built in wardrobes. Double glazed window to front. Radiator. Carpet as fitted.

#### **Bedroom Three:**

Abt. 7' 11" x 7' 4" (2.41m x 2.24m) Double glazed window to rear. Radiator. Carpet as fitted.

# **Ground Floor**

For ullustration purposes only - NOT TO SCALE - Measurements shown are approximate. The size and position of doors, windows, appliances and other feautres are approximate.

Plan produced using PlanUp.