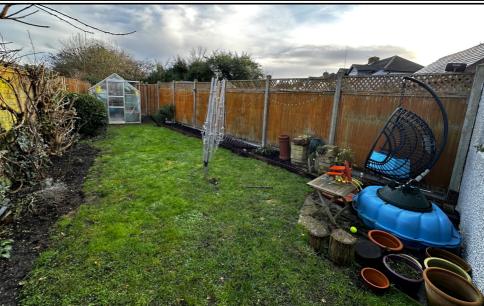

# Outside Front:

The property offers a large frontage with well established lawn, bordered by mature bushes and tree. Single garage with up and over door plus a driveway for three cars.

#### Rear:

The rear garden is mainly laid to lawn with space for greenhouse and further offers a patio area that is ideal for alfresco dining. Access to garage. Gate to front of property.