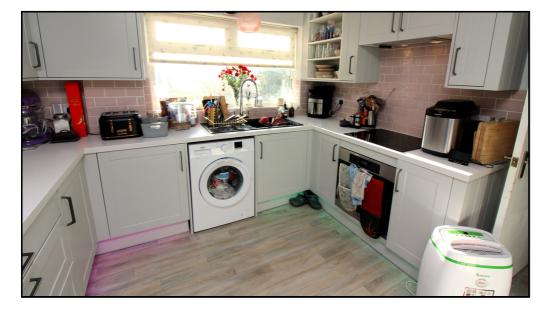

#### Kitchen:

Abt. 13' 1" x 10' 4" (3.99m x 3.15m) A bright refitted kitchen that offers ample eye and base level units. Integrated oven, hob and extractor hood. Space for double fridge and washing machine. One and a half bowl sink with drainer. Tiled splash back. LED plinth lighting. Radiator. Double glazed window to side and rear. Laminate flooring.