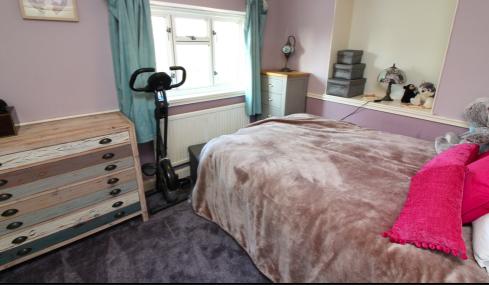

#### **Bedroom Three:**

Abt. 7' 11" x 7' 4" (2.41m x 2.24m) Double glazed window to rear. Radiator. Carpet as fitted.