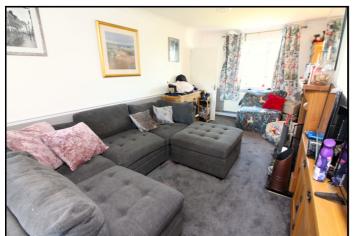

#### **Living Room:**

Abt. 17' 0" x 10' 1" (5.18m x 3.07m) A spacious room that offers feature fireplace. Radiator. Double glazed window to front. Carpet as fitted.