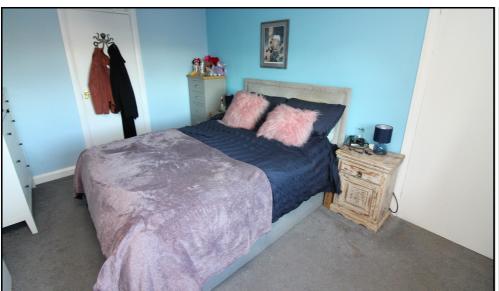

#### **Bedroom Two:**

Abt. 10' 1" x 8' 9" (3.07m x 2.67m) A double bedroom that offers built in wardrobes. Double glazed window to front. Radiator. Carpet as fitted.