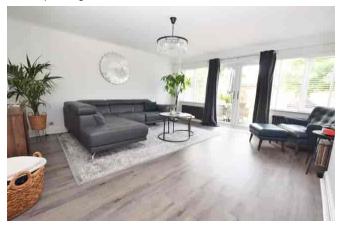

The kitchen breakfast room has recently been fitted with a range of fitted units with complementary work tops and built in appliances including a double Neff oven, the flooring has modern marble effect large tiling and is a lovely room for entertaining. The lounge diner is a great size with views over to the garden area and double-glazed doors leading to the decked patio area.