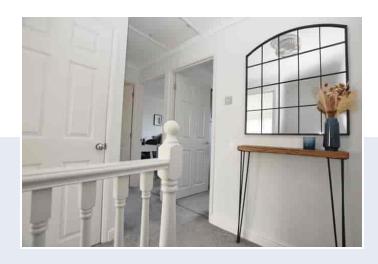

On entering the property, you are greeted by a light and bright entrance porch with ground floor cloakroom with glazed door leading through to the hallway. The hallway has laminated flooring with a large understairs storage cupboard and large cloakroom cupboard with stairs to first floor and access to the fantastic size lounge/diner and superb kitchen breakfast room.