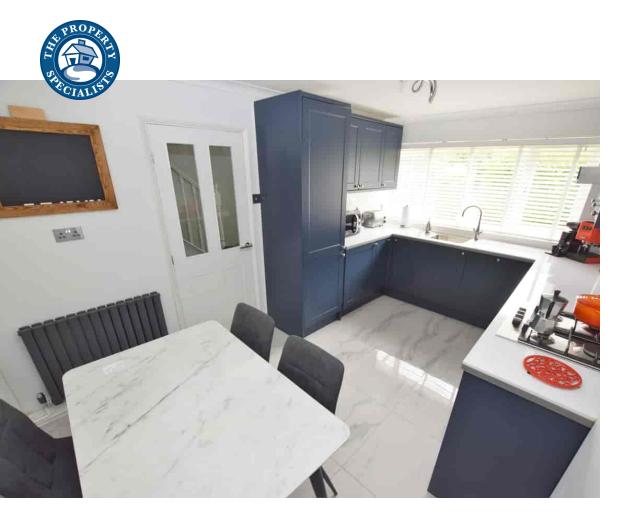

The kitchen breakfast room has recently been fitted with a range of fitted units with complementary work tops and built in appliances including a double Neff oven, the flooring has modern marble effect large tiling and is a lovely room for entertaining. The lounge diner is a great size with views over to the garden area and double-glazed doors leading to the decked patio area.