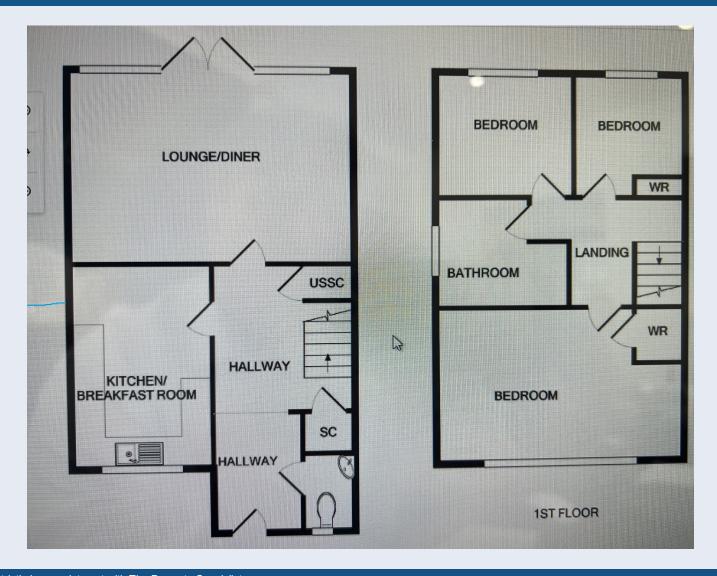

On entering the property, you are greeted by a light and bright entrance porch with ground floor cloakroom with glazed door leading through to the hallway. The hallway has laminated flooring with a large understairs storage cupboard and large cloakroom cupboard with stairs to first floor and access to the fantastic size lounge/diner and superb kitchen breakfast room.

The kitchen breakfast room has recently been fitted with a range of fitted units with complementary work tops and built in appliances including a double Neff oven, the flooring has modern marble effect large tiling and is a lovely room for entertaining. The lounge diner is a great size with views over to the garden area and double-glazed doors leading to the decked patio area.

On the first floor there are three good size bedrooms with a huge master bedroom, the family bathroom has the advantage of a three-piece suite, a bath with a shower overhead, and is fully tiled. The landing area has a storage airing cupboard and loft access to the large loft.