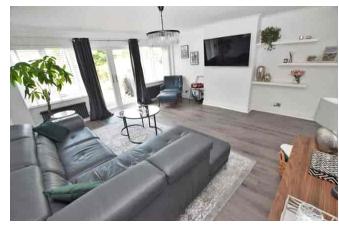

The kitchen breakfast room has recently been fitted with a range of fitted units with complementary work tops and built in appliances including a double Neff oven, the flooring has modern marble effect large tiling and is a lovely room for entertaining. The lounge diner is a great size with views over to the garden area and double-glazed doors leading to the decked patio area.