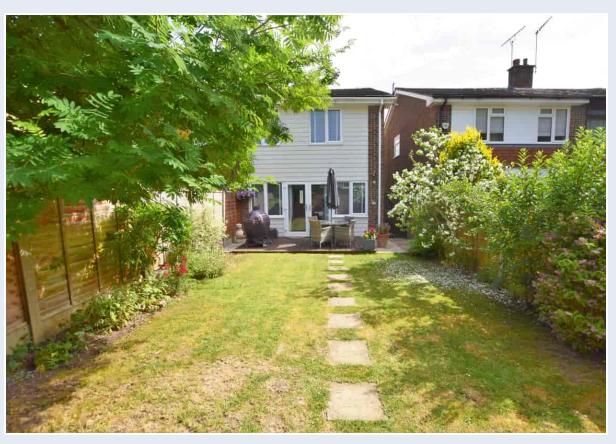

The kitchen breakfast room has recently been fitted with a range of fitted units with complementary work tops and built in appliances including a double Neff oven, the flooring has modern marble effect large tiling and is a lovely room for entertaining. The lounge diner is a great size with views over to the garden area and double-glazed doors leading to the decked patio area.

Outside the property you walk to the house within a mews of similar properties, this property has the advantage of a garage to the rear with direct access to the garden and there is also an additional parking area to the rear from the access road.