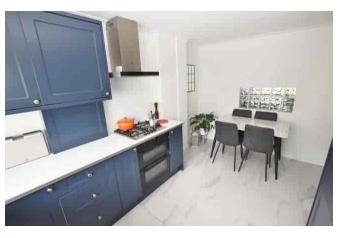

The kitchen breakfast room has recently been fitted with a range of fitted units with complementary work tops and built in appliances including a double Neff oven, the flooring has modern marble effect large tiling and is a lovely room for entertaining. The lounge diner is a great size with views over to the garden area and double-glazed doors leading to the decked patio area.