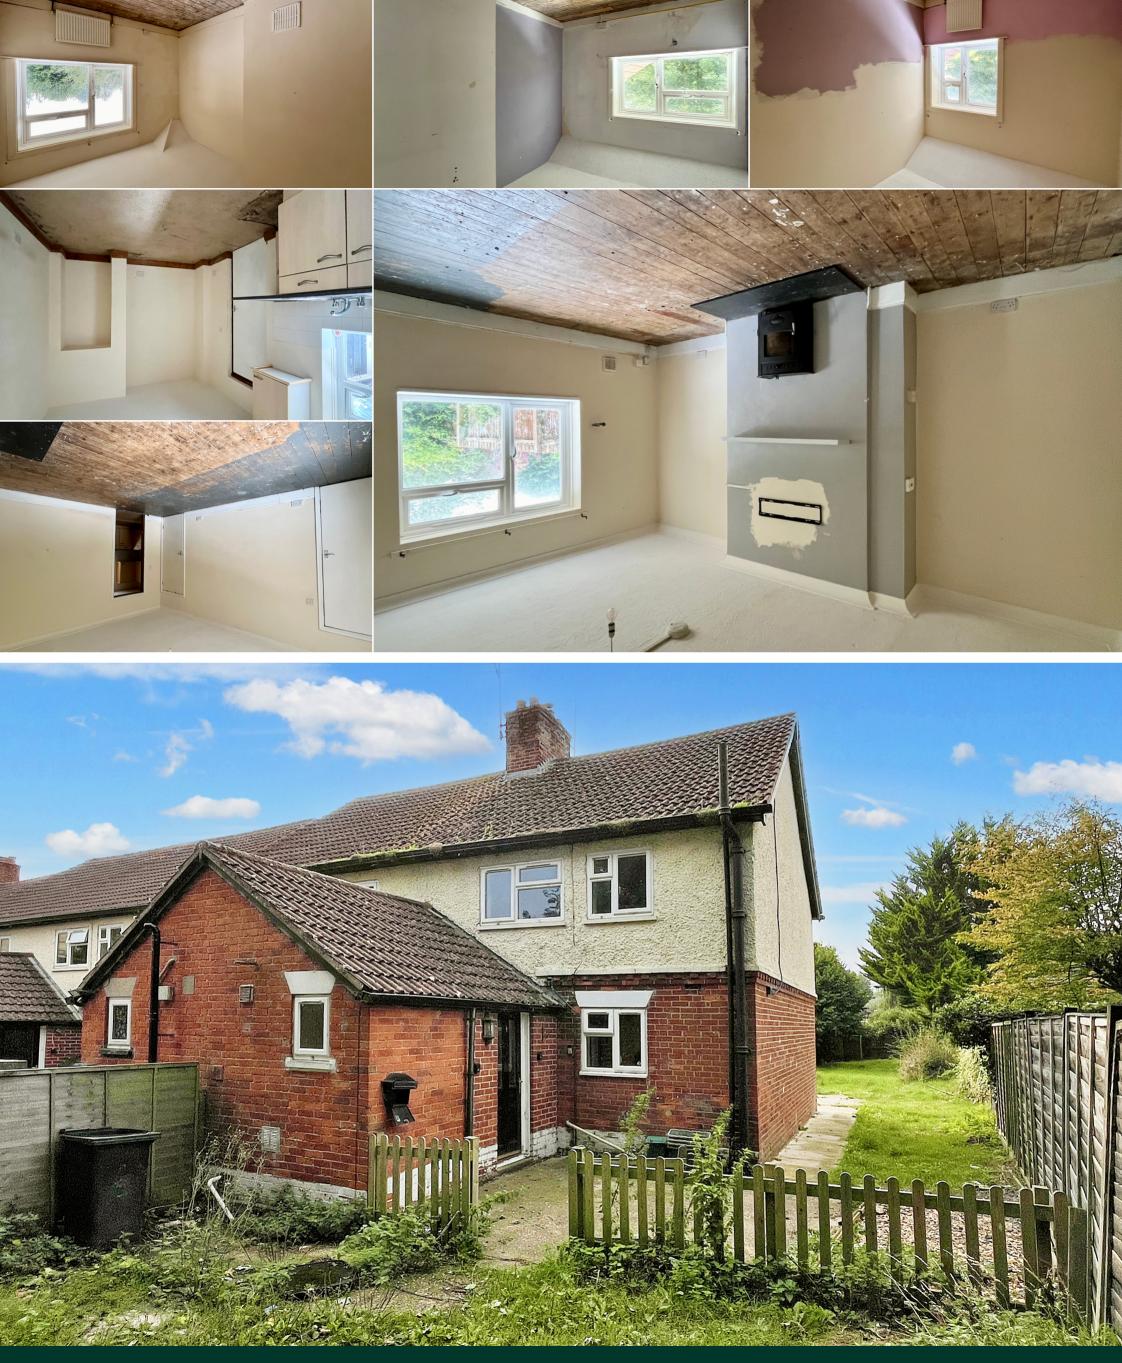

#### Description

An exciting opportunity to purchase this three bedroom semi-detached property requiring a degree of renovation, benefiting from a generous plot and The historic market town of Hungerford is just 5 miles south-west of the situated in the popular village of Great Shefford. The property is offered with village and provides a comprehensive range of retail, leisure and educational no onward chain.

Set at the end of a quiet lane overlooking fields to the front, the property provides on the ground floor; entrance lobby, kitchen/dining room, sitting room, utility/cloakroom.

Stairs from the hall lead to the first floor where there are 3 bedrooms and a bathroom.

The property is freehold and we believe it to be connected to mains water, electricity and sewerage. There is a wood burning stove in the sitting room which we understand has a back boiler and provides heating to the property. The property does require a degree of modernisation works.

Externally to the front of the property is an area providing off-street parking. Beyond a picket style fence and gate is the garden which wraps around the side of the property and opens out to the rear, providing a large south facing garden laid mainly to lawn. There is a gate at the far end of the garden which gives convenient access into the village.