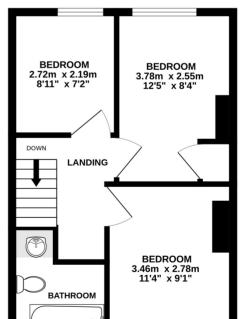

Set at the end of a quiet lane overlooking fields to the front, the property provides on the ground floor; entrance lobby, kitchen/dining room, sitting room, utility/cloakroom.

Stairs from the hall lead to the first floor where there are 3 bedrooms and a bathroom.

#### Local Authority

West Berkshire District Council

Tax Band: C

**GROUND FLOOR** 44.3 sq.m. (477 sq.ft.) approx.

1ST FLOOR 36.1 sq.m. (389 sq.ft.) approx.

1 WANTAGE ROAD GREAT SHEFFORD RG17 7DG

TOTAL FLOOR AREA : 80.4 sg.m. (865 sg.ft.) approx. ents are approximate. Illustrative purposes only. Creator of plan Alpha EPC. Made with Metropix ©2024