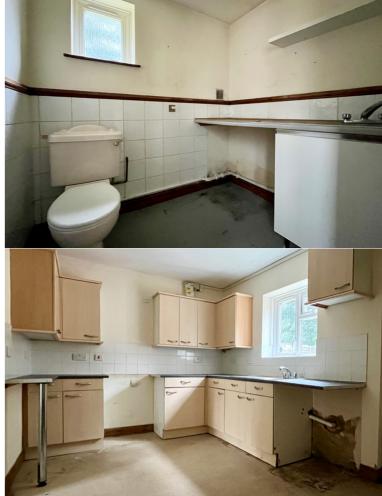

Set at the end of a quiet lane overlooking fields to the front, the property provides on the ground floor; entrance lobby, kitchen/dining room, sitting room, utility/cloakroom.

Stairs from the hall lead to the first floor where there are 3 bedrooms and a bathroom.

The property is freehold and we believe it to be connected to mains water, electricity and sewerage. There is a wood burning stove in the sitting room which we understand has a back boiler and provides heating to the property. The property does require a degree of modernisation works.