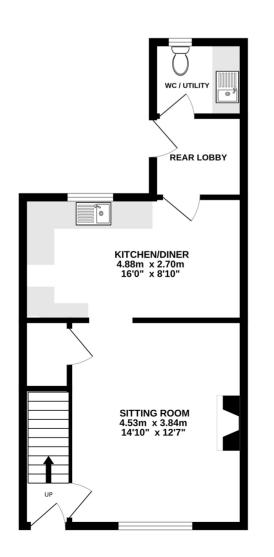

Set at the end of a quiet lane overlooking fields to the front, the property provides on the ground floor; entrance lobby, kitchen/dining room, sitting room, utility/cloakroom.

Stairs from the hall lead to the first floor where there are 3 bedrooms and a bathroom.

#### Local Authority

West Berkshire District Council

Tax Band: C

**GROUND FLOOR** 44.3 sq.m. (477 sq.ft.) approx.

1ST FLOOR 36.1 sq.m. (389 sq.ft.) approx.

1 WANTAGE ROAD GREAT SHEFFORD RG17 7DG

TOTAL FLOOR AREA : 80.4 sg.m. (865 sg.ft.) approx. ents are approximate. Illustrative purposes only. Creator of plan Alpha EPC. Made with Metropix ©2024