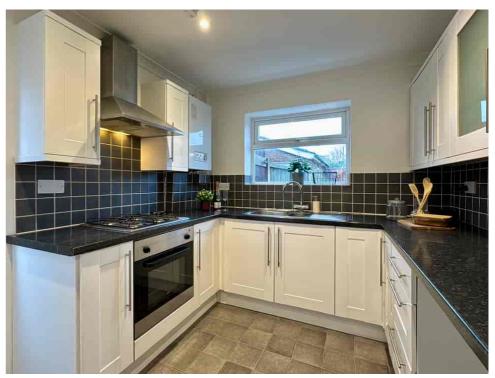

The bright and welcoming ENTRANCE HALL sets the tone for the property, leading to the dual-aspect LOUNGE, a beautiful space perfect for relaxing in the evenings or enjoying a meal while overlooking the garden. The modern KITCHEN is both stylish and practical, while the addition of a DOWNSTAIRS WC adds extra convenience.