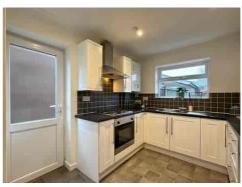

The bright and welcoming ENTRANCE HALL sets the tone for the property, leading to the dual-aspect LOUNGE, a beautiful space perfect for relaxing in the evenings or enjoying a meal while overlooking the garden. The modern KITCHEN is both stylish and practical, while the addition of a DOWNSTAIRS WC adds extra convenience.