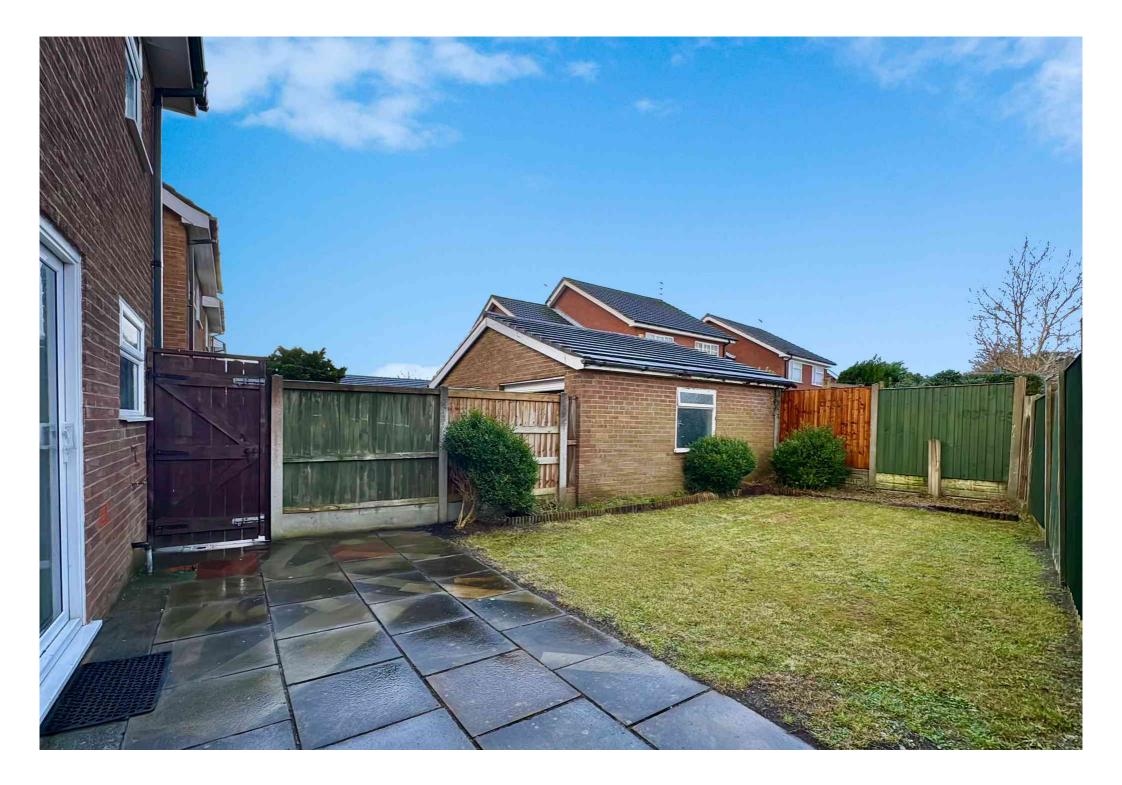

Outside, a shared driveway leads to OFF-ROAD PARKING and a GARAGE, ideal for additional storage. The enclosed REAR GARDEN is low-maintenance and enjoys a sought-after WESTERLY ASPECT, perfect for basking in the afternoon and evening sun.