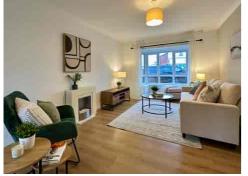

The bright and welcoming ENTRANCE HALL sets the tone for the property, leading to the dual-aspect LOUNGE, a beautiful space perfect for relaxing in the evenings or enjoying a meal while overlooking the garden. The modern KITCHEN is both stylish and practical, while the addition of a DOWNSTAIRS WC adds extra convenience.