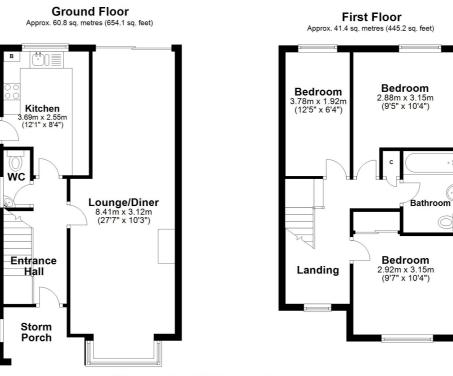

The bright and welcoming ENTRANCE HALL sets the tone for the property, leading to the dual-aspect LOUNGE, a beautiful space perfect for relaxing in the evenings or enjoying a meal while overlooking the garden. The modern KITCHEN is both stylish and practical, while the addition of a DOWNSTAIRS WC adds extra convenience.

Upstairs, the light-filled LANDING features two large windows, creating an airy and inviting space. All THREE BEDROOMS are well-proportioned and beautifully presented, offering ample space for family or guests. The neutral BATHROOM is practical and ready to meet your everyday needs.

Total area: approx. 102.1 sq. metres (1099.3 sq. feet)

Plan produced using PlanUp.