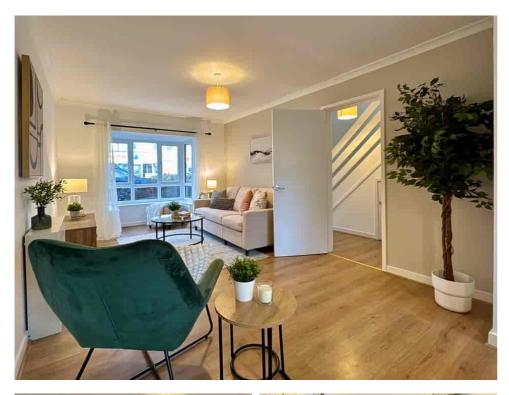

The bright and welcoming ENTRANCE HALL sets the tone for the property, leading to the dual-aspect LOUNGE, a beautiful space perfect for relaxing in the evenings or enjoying a meal while overlooking the garden. The modern KITCHEN is both stylish and practical, while the addition of a DOWNSTAIRS WC adds extra convenience.