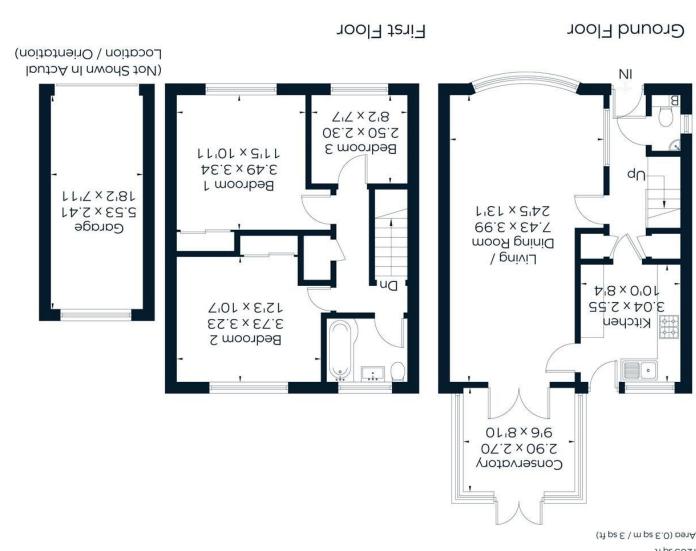

## Description

A superbly presented 3 bedroom detached family home tucked away down a sought after culde-sac in the south Farnham area, ideally located for its proximity to the highly desirable local schools, yet offering great access to the town centre and mainline station. This home benefits from bright and airy accommodation over 2 floors comprising on the ground floor a welcoming entrance hall with access to the cloakroom and storage cupboards. An open plan living/dining room spans the depth of the main house with a bay fronted window, and French doors leading to a conservatory that overlooks the rear garden. There is a fitted kitchen that has integrated appliances including a washing machine, a dishwasher, a fridge and separate a freezer. To the first floor are 3 comfortable bedrooms and a family bathroom. There is a private driveway that provides ample parking and leads down the side to a detached garage. The front gardens are mostly lawns with some small shrubs on the boundary. There is pedestrian access to the rear garden which are mostly lawn areas with mature flower beds at the borders that include a wonderful array of colourful flowers and shrubs. There is a patio to the immediate side of the conservatory that is ideal for entertaining. A pathway leads down the side of the garden to an additional seating area to the rear.

Star Points - \* Detached house \* 3 Bedrooms \* Living/dining room \* Conservatory \* Kitchen \* Private garden \* Driveway and garage \* Viewing advised \* No chain