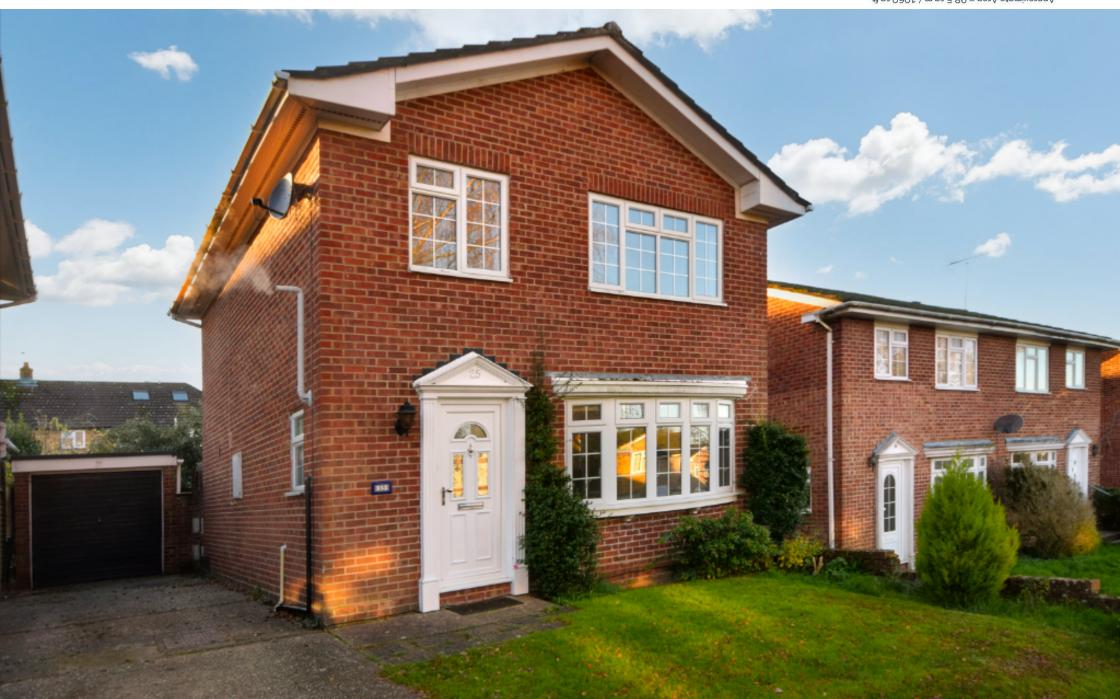

## Description

A superbly presented 3 bedroom detached family home tucked away down a sought after culde-sac in the south Farnham area, ideally located for its proximity to the highly desirable local schools, yet offering great access to the town centre and mainline station. This home benefits from bright and airy accommodation over 2 floors comprising on the ground floor a welcoming entrance hall with access to the cloakroom and storage cupboards. An open plan living/dining room spans the depth of the main house with a bay fronted window, and French doors leading to a conservatory that overlooks the rear garden. There is a fitted kitchen that has integrated appliances including a washing machine, a dishwasher, a fridge and separate a freezer. To the first floor are 3 comfortable bedrooms and a family bathroom. There is a private driveway that provides ample parking and leads down the side to a detached garage. The front gardens are mostly lawns with some small shrubs on the boundary. There is pedestrian access to the rear garden which are mostly lawn areas with mature flower beds at the borders that include a wonderful array of colourful flowers and shrubs. There is a patio to the immediate side of the conservatory that is ideal for entertaining. A pathway leads down the side of the garden to an additional seating area to the rear.

Star Points - \* Detached house \* 3 Bedrooms \* Living/dining room \* Conservatory \* Kitchen \* Private garden \* Driveway and garage \* Viewing advised \* No chain