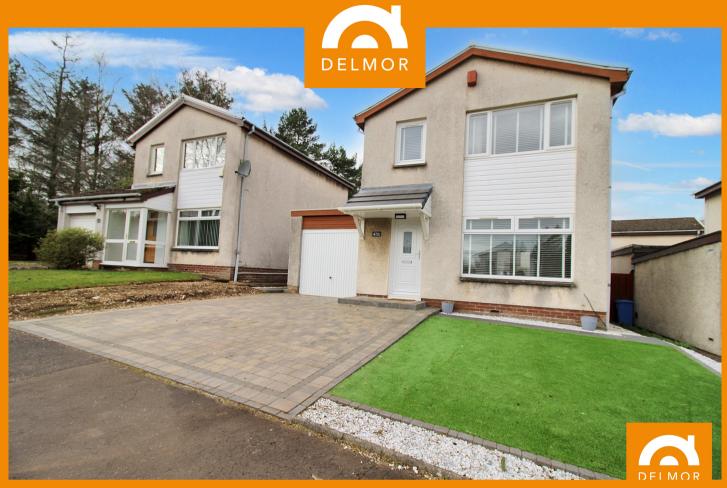

## 4 Pine Lane, Glenrothes, Fife, KY7 5TF

## PROPERTY DETAILS

Located at the start of a cul de sac within a mature, sought after development, this EXTENDED DETACHED VILLA is in outstanding order throughout, fabulously appointed and IN TRUE MOVE IN CONDITION. Accommodation comprises on the ground floor: Hall, beautifully presented lounge, semi open plan dining room, modern replanned kitchen, study and downstairs Cloakroom WC. The upper floor accommodates three bedrooms and the redesigned family bathroom. Garage, mono block drive, enclosed south facing rear gardens and wonderful summerhouse. A property that has to be viewed.

## **KEY FEATURES**

- A delightful extended detached family home
- Position at the start of a cul de sac within a much sought after, mature development.
- Ground floor accommodates: Hall, fabulously appointed lounge, dining room, replanned kitchen, study and downstairs WC
- The upper floor accommodates three excellent sized bedrooms and superb redesigned Family Bathroom
- Garage and Mono block drive (side by side parking)
- Open design garden to the front, thoughtfully planned south facing rear gardens with fabulous modern summer house