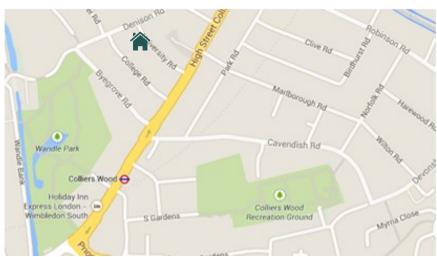

Colliers Wood 5 Minute Walk

Wandle Park 4 Minute Walk

CW Recreational Ground 6 Min Walk

Singlegate Primary 6 Minute Walk

St. Georges 9 Minute Walk