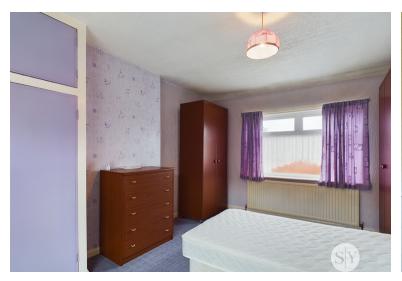

Upon entering, you are greeted by an inviting hallway with stairs leading to the first floor. The bright lounge featuring a captivating gas fire, offers serene views of the garden through the expansive window. Adjacent to the lounge is the fitted kitchen, equipped with both base and eye-level units, complemented by contrasting work surfaces. With ample space for under-counter appliances and convenient access to the rear garden. Ascending to the first floor, you'll find the master bedroom alongside a generously proportioned single bedroom. The three-piece bathroom in white completes the internal layout. The property benefits from gas central heating and uPVC double glazed windows throughout and is situated within walking distance of a diverse range of amenities including a post office, beauty salons, Tesco Express, and convenience stores.

## **Bedroom Two**

Single bedroom with carpet flooring, storage, panel radiator, uPVC double glazed window.