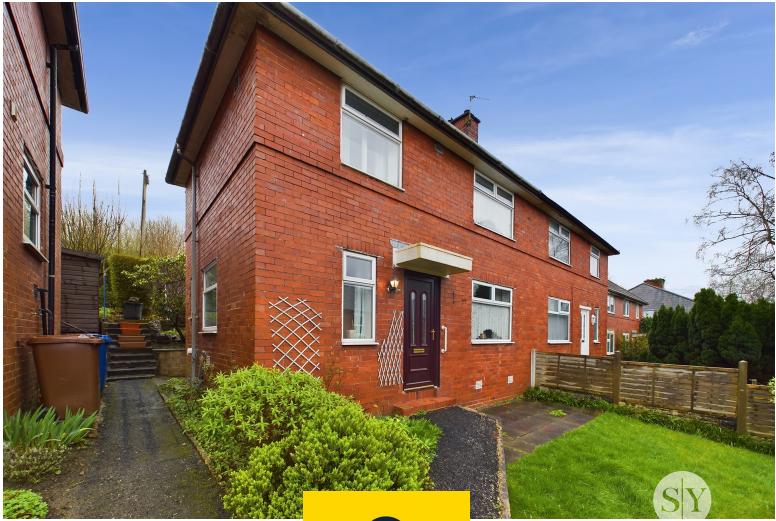

# Cornelian Street, Blackburn, Lancashire. BB1 9QL £109,950 Freehold FOR SALE

#### PROPERTY DESCRIPTION

\*TWO BEDROOM SEMI-DETACHED PROPERTY IN ROE LEE WITH NO ONWARD CHAIN!\* Presenting a fantastic opportunity to own a well-appointed property, situated on Cornelian Street. Boasting delightful gardens this property invites you to add your personal touch internally. Early viewing is highly advised.

Externally, the property boasts a charming front garden, featuring a flagged patio and a well-maintained lawn area, perfect for outdoor relaxation and entertaining. A path along the side of the home leads to the rear garden, which offers a split-level layout bordered by mature hedges. On-street parking is readily available to the front of the property, adding to the convenience of everyday living. Early viewing is highly advised.