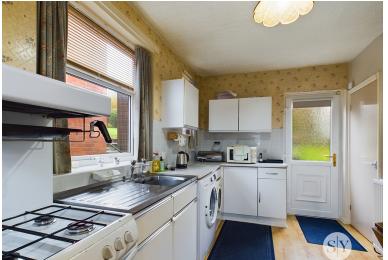

#### Kitchen

Range of fitted wall and base units with contrasting work surfaces, laminate flooring, stainless steel sink and drainer, tiled splashback, space for gas cooker, space for fridge freezer, plumbed for washing machine, space for tumble dryer, under stair storage, panel radiator, uPVC double glazed window x 2 and door.