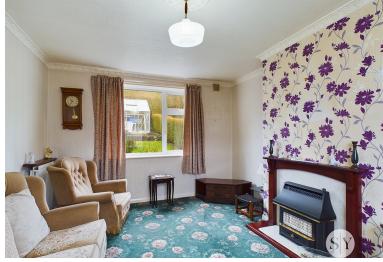

#### Lounge

Carpet flooring, gas fire with hearth and surround, panel radiator, TV point, uPVC double glazed window x 2.