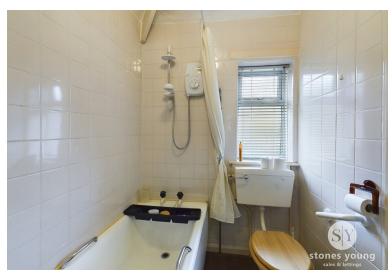

Upon entering, you are greeted by an inviting hallway with stairs leading to the first floor. The bright lounge featuring a captivating gas fire, offers serene views of the garden through the expansive window. Adjacent to the lounge is the fitted kitchen, equipped with both base and eye-level units, complemented by contrasting work surfaces. With ample space for under-counter appliances and convenient access to the rear garden. Ascending to the first floor, you'll find the master bedroom alongside a generously proportioned single bedroom. The three-piece bathroom in white completes the internal layout. The property benefits from gas central heating and uPVC double glazed windows throughout and is situated within walking distance of a diverse range of amenities including a post office, beauty salons, Tesco Express, and convenience stores.

## Bathroom

Carpet flooring, three piece in white with electric shower over the bath, tiled splashback, radiator, frosted uPVC double glazed window.