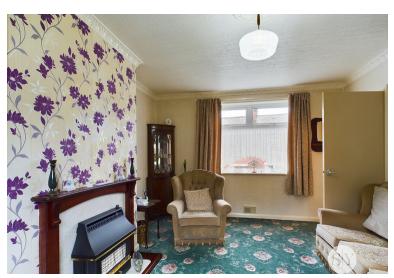

Upon entering, you are greeted by an inviting hallway with stairs leading to the first floor. The bright lounge featuring a captivating gas fire, offers serene views of the garden through the expansive window. Adjacent to the lounge is the fitted kitchen, equipped with both base and eye-level units, complemented by contrasting work surfaces. With ample space for under-counter appliances and convenient access to the rear garden. Ascending to the first floor, you'll find the master bedroom alongside a generously proportioned single bedroom. The three-piece bathroom in white completes the internal layout. The property benefits from gas central heating and uPVC double glazed windows throughout and is situated within walking distance of a diverse range of amenities including a post office, beauty salons, Tesco Express, and convenience stores.

#### Lounge

Carpet flooring, gas fire with hearth and surround, panel radiator, TV point, uPVC double glazed window x 2.