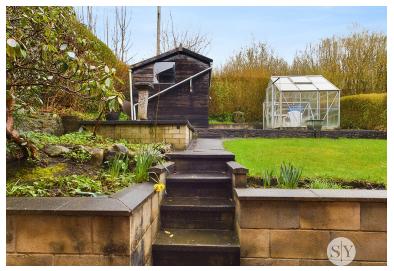

Externally, the property boasts a charming front garden, featuring a flagged patio and a well-maintained lawn area, perfect for outdoor relaxation and entertaining. A path along the side of the home leads to the rear garden, which offers a split-level layout bordered by mature hedges. On-street parking is readily available to the front of the property, adding to the convenience of everyday living. Early viewing is highly advised.