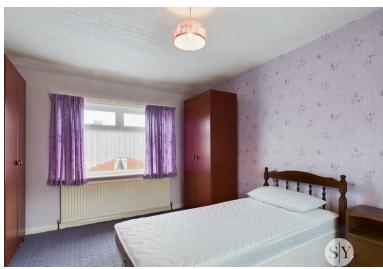

Upon entering, you are greeted by an inviting hallway with stairs leading to the first floor. The bright lounge featuring a captivating gas fire, offers serene views of the garden through the expansive window. Adjacent to the lounge is the fitted kitchen, equipped with both base and eye-level units, complemented by contrasting work surfaces. With ample space for under-counter appliances and convenient access to the rear garden. Ascending to the first floor, you'll find the master bedroom alongside a generously proportioned single bedroom. The three-piece bathroom in white completes the internal layout. The property benefits from gas central heating and uPVC double glazed windows throughout and is situated within walking distance of a diverse range of amenities including a post office, beauty salons, Tesco Express, and convenience stores.

## Bedroom 1

Double bedroom with carpet flooring, fitted wardrobes, panel radiator, uPVC double glazed window.