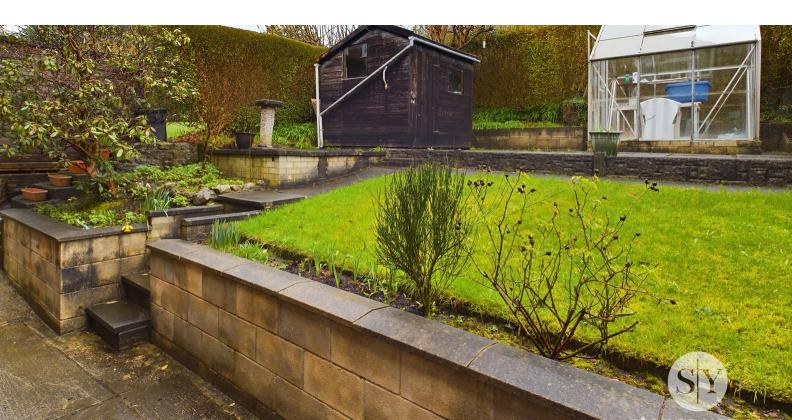

Externally, the property boasts a charming front garden, featuring a flagged patio and a well-maintained lawn area, perfect for outdoor relaxation and entertaining. A path along the side of the home leads to the rear garden, which offers a split-level layout bordered by mature hedges. On-street parking is readily available to the front of the property, adding to the convenience of everyday living. Early viewing is highly advised.