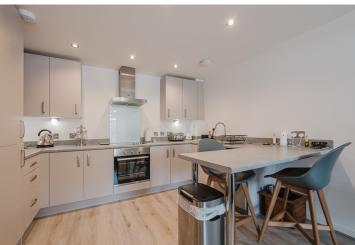

## Barton Road, Davyhulme, M41 7GE

\*\*VIDEO TOUR\*\* - VITALSPACE ESTATE AGENTS are delighted to offer for sale this TWO BEDROOM first floor modern apartment built by Laurus homes in 2018. This spacious apartment is presented to a high standard and is entered via a communal entrance door with a secure intercom entry system. Presented in an exceptional standard, in brief the highly desirable accommodation comprises; a welcoming entrance hallway, an impressive open plan living, dining kitchen, two well proportioned bedrooms and a luxury tiled three piece bathroom with a shower over bath combination. The kitchen itself is beautifully presented fitted a range of modern wall and base units with rolled edge worksurfaces, an integrated oven and hob with a large breakfast bar with space for seating. The property is warmed by gas central heating and is uPVC double glazed throughout. Externally, there are well maintained communal gardens surrounding the development, designated parking spaces alongside visitor spaces. The apartment is perfectly positioned for access to a wide range of amenities including schools, transport links, shops, restaurants and bars; making this property ideal for young couples or first time buyers. Contact VitalSpace Estate Agents for further information or to arrange an internal inspection.

## **Features**

- Two spacious bedrooms
- First floor position
- Excellent first purchase
- Open plan breakfast kitchen
- Allocated parking
- Luxury tiled bathroom
- Gas central heating
- Landscaped communal gardens
- Convenient for amenities
- 55 Sqm / 592 Sqft