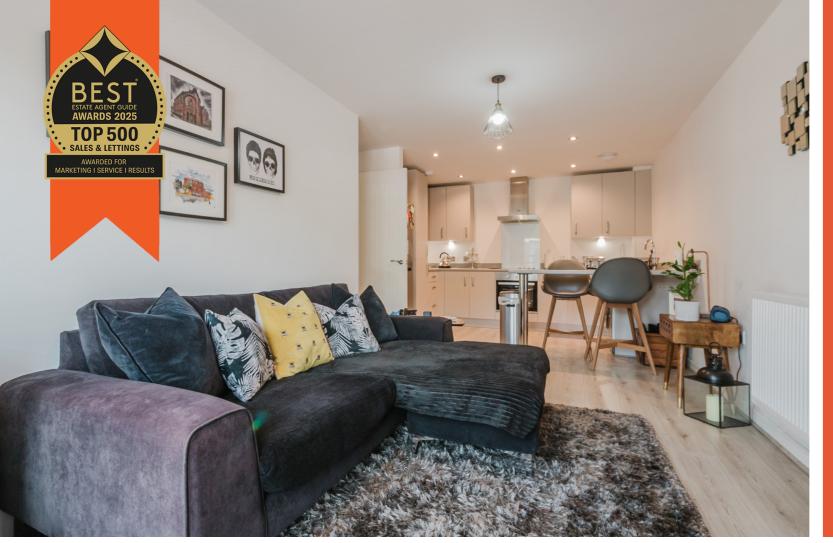

## Barton Road, Davyhulme, M41 7GE

\*\*VIDEO TOUR\*\* - VITALSPACE ESTATE AGENTS are delighted to offer for sale this TWO BEDROOM first floor modern apartment built by Laurus homes in 2018. This spacious apartment is presented to a high standard and is entered via a communal entrance door with a secure intercom entry system. Presented in an exceptional standard, in brief the highly desirable accommodation comprises; a welcoming entrance hallway, an impressive open plan living, dining kitchen, two well proportioned bedrooms and a luxury tiled three piece bathroom with a shower over bath combination. The kitchen itself is beautifully presented fitted a range of modern wall and base units with rolled edge worksurfaces, an integrated oven and hob with a large breakfast bar with space for seating. The property is warmed by gas central heating and is uPVC double glazed throughout. Externally, there are well maintained communal gardens surrounding the development, designated parking spaces alongside visitor spaces. The apartment is perfectly positioned for access to a wide range of amenities including schools, transport links, shops, restaurants and bars; making this property ideal for young couples or first time buyers. Contact VitalSpace Estate Agents for further information or to arrange an internal inspection.

## **Features**

- Two spacious bedrooms
- First floor position
- Excellent first purchase
- Open plan breakfast kitchen
- Allocated parking
- Luxury tiled bathroom
- Gas central heating
- Landscaped communal gardens
- Convenient for amenities
- 55 Sqm / 592 Sqft