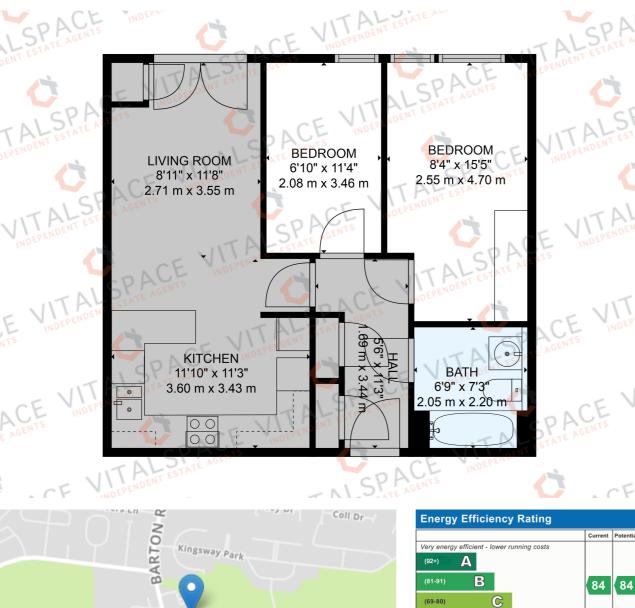

## **Features**

- Two spacious bedrooms
- First floor position
- Excellent first purchase
- Open plan breakfast kitchen
- Allocated parking
- Luxury tiled bathroom
- Gas central heating
- Landscaped communal gardens
- Convenient for amenities
- 55 Sqm / 592 Sqft