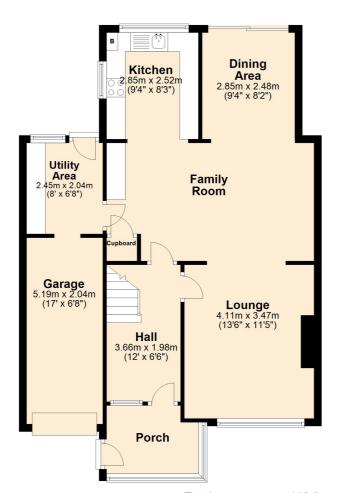

The internal FLOOR AREA is 1,250 sq ft, and you can review the FLOORPLAN to see how the accommodation is arranged. There is scope at the rear of the property to create the much coveted OPEN PLAN kitchen/diner with the addition of a separate reception room.

## **Ground Floor**

Approx. 75.9 sq. metres (817.1 sq. feet)

First Floor
Approx. 42.1 sq. metres (452.6 sq. feet)

Total area: approx. 118.0 sq. metres (1269.7 sq. feet)

Plan produced using PlanUp.