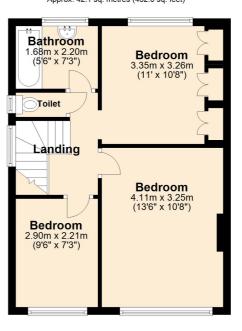

The internal FLOOR AREA is 1,250 sq ft, and you can review the FLOORPLAN to see how the accommodation is arranged. There is scope at the rear of the property to create the much coveted OPEN PLAN kitchen/diner with the addition of a separate reception room.

Upstairs, there are THREE BEDROOMS and a family bathroom with a separate WC.

Outside, there is OFF-ROAD parking leading to the garage with a utility area behind. The rear garden is enclosed.

There is NO ONWARD CHAIN. Please call to view 01704 516 626.

## **Ground Floor**

Approx. 75.9 sq. metres (817.1 sq. feet)

First Floor
Approx. 42.1 sq. metres (452.6 sq. feet)

Total area: approx. 118.0 sq. metres (1269.7 sq. feet)

Plan produced using PlanUp.