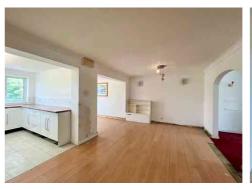

The internal FLOOR AREA is 1,250 sq ft, and you can review the FLOORPLAN to see how the accommodation is arranged. There is scope at the rear of the property to create the much coveted OPEN PLAN kitchen/diner with the addition of a separate reception room.