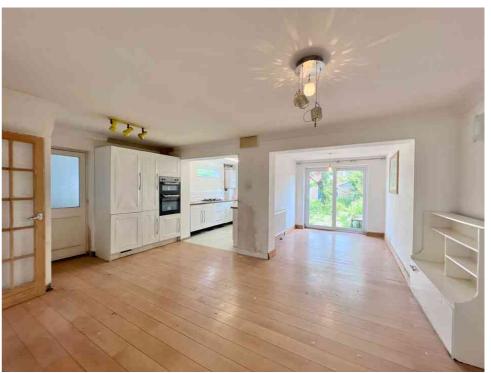

The internal FLOOR AREA is 1,250 sq ft, and you can review the FLOORPLAN to see how the accommodation is arranged. There is scope at the rear of the property to create the much coveted OPEN PLAN kitchen/diner with the addition of a separate reception room.