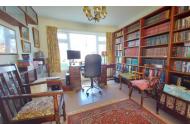

#### **LOUNGE**

15' 5"  $\times$  12' 5" (4.70m  $\times$  3.78m) (approx.) UPVC window to front, meant as a guide only. radiator and arch to dining room.

## **DINING ROOM**

11' 4"  $\times$  10' 0" (3.45m  $\times$  3.05m) (approx.) UPVC window to rear and radiator.