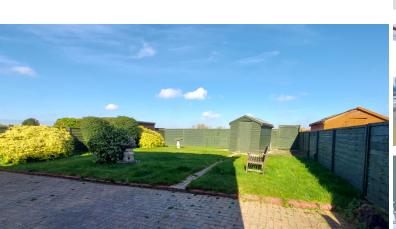

#### **OUTSIDE**

Front- Brick block paved driveway and single garage.

Rear- Open field views, laid to lawn, enclosed by fencing, gated access, patio area and shed.