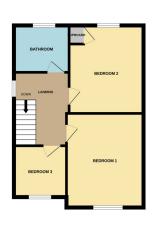

#### **LANDING**

Loft access and UPVC window to side.

### **BEDROOM ONE**

 $14' \ 1" \ x \ 11' \ 1" \ (4.29 \ x \ 3.38 \ m)$  (approx.) (max.) UPVC window to front and radiator.

#### **BEDROOM TWO**

12' 10" x 10' 11" (3.91m x 3.33m) (approx.) UPVC window to rear and radiator.

#### **BEDROOM THREE**

7' 9" x 7' 5" (2.36m x 2.26m) (approx.) UPVC window to front and radiator.

#### **BATHROOM**

Original three piece suite comprising WC, vanity and bath with electric shower over, part tiled walls, radiator and UPVC window to rear.

#### **AGENTS NOTE**

The floorplan is for illustrative purposes only. Fixtures and fittings may not represent the current state of the property. Not to scale and is meant as a guide only.