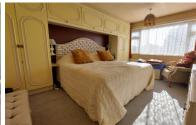

### **BEDROOM ONE**

 $14' \ 1" \ x \ 11' \ 1" \ (4.29 \ x \ 3.38 \ m)$  (approx.) (max.) UPVC window to front and radiator.

#### **BEDROOM TWO**

12' 10" x 10' 11" (3.91m x 3.33m) (approx.) UPVC window to rear and radiator.

#### **BEDROOM THREE**

7' 9" x 7' 5" (2.36m x 2.26m) (approx.) UPVC window to front and radiator.