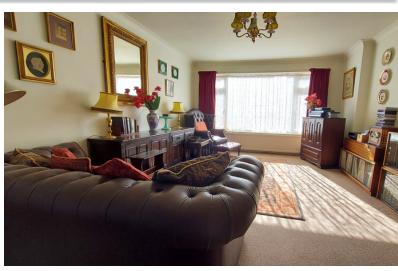

#### **LOUNGE**

15' 5"  $\times$  12' 5" (4.70m  $\times$  3.78m) (approx.) UPVC window to front, meant as a guide only. radiator and arch to dining room.