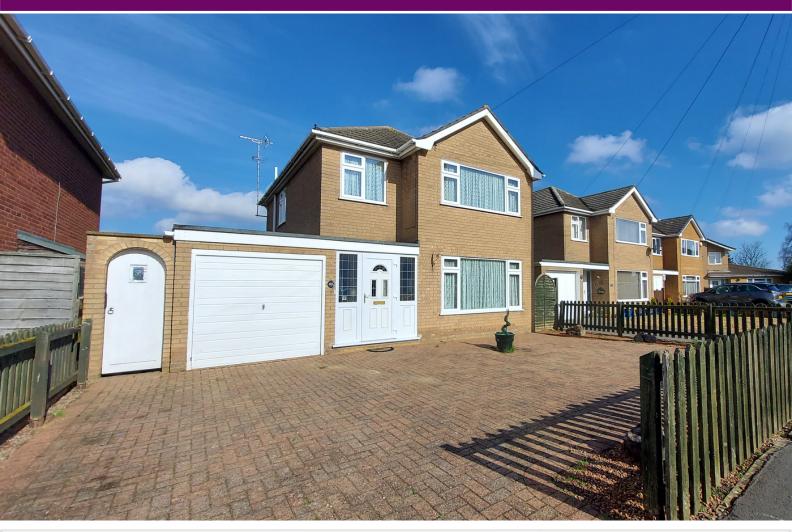

# 60 Stephenson Way, Bourne, Lincolnshire PE10 9DD

£290,000

\*\*\*SOUGHT AFTER LOCATION \*\*\* We are delighted to bring to the market this very desirable style of family home in the popular location of Stephenson Way, Bourne. This Allison home has been built backing on to fields and is just perfect for an extension (STP). The property would need updating, but don't let that stop you looking. These properties backing onto the fields do not come to the market often. There are three bedrooms, family bathroom, kitchen, breakfast room, lounge, dining area and a cloakroom. The property is being sold with no onward chain and is ready to view. To the front there is plenty of off road parking leading to a garage, gated access to the rear garden and field views. To fully appreciate this property viewings are highly recommended. EPC rating D/Council Tax Band C

#### **OUTSIDE**

Front- Brick block paved driveway and single garage.

Rear- Open field views, laid to lawn, enclosed by fencing, gated access, patio area and shed.

#### **GARAGE**

Single garage, light and power and up and over door.