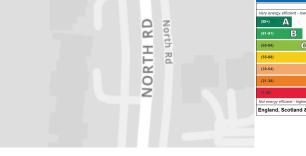

# 60 Stephenson Way, Bourne, Lincolnshire PE10 9DD

£290,000

\*\*\*SOUGHT AFTER LOCATION \*\*\* We are delighted to bring to the market this very desirable style of family home in the popular location of Stephenson Way, Bourne. This Allison home has been built backing on to fields and is just perfect for an extension (STP). The property would need updating, but don't let that stop you looking. These properties backing onto the fields do not come to the market often. There are three bedrooms, family bathroom, kitchen, breakfast room, lounge, dining area and a cloakroom. The property is being sold with no onward chain and is ready to view. To the front there is plenty of off road parking leading to a garage, gated access to the rear garden and field views. To fully appreciate this property viewings are highly recommended. EPC rating D/Council Tax Band C