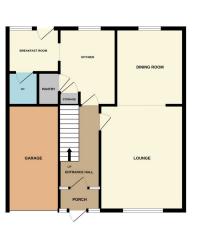

#### **ENTRANCE PORCH**

UPVC door to front, window to front and glazed door to entrance hall.

#### **ENTRANCE HALL**

Stairs to first floor and radiator.

#### **KITCHEN**

11' 5" x 8' 5" (3.48m x 2.57m) (approx.) Fitted with a range of base and eye level units, sink unit with mixer tap, part tiled walls, plumbing and space for washing machine, cooker space, radiator, floor boiler, UPVC window to rear and arch to breakfast room.

#### **BREAKFAST ROOM**

7' 6" x 6' 6" (2.29m x 1.98m) (approx.) Window to rear and door rear.

#### **CLOAKROOM**

Fitted with a two piece suite comprising WC and hand wash basin, part tiled walls and window to side.

#### **LOUNGE**

15' 5"  $\times$  12' 5" (4.70m  $\times$  3.78m) (approx.) UPVC window to front, meant as a guide only. radiator and arch to dining room.

## **DINING ROOM**

11' 4"  $\times$  10' 0" (3.45m  $\times$  3.05m) (approx.) UPVC window to rear and radiator.

#### **GARAGE**

Single garage, light and power and up and over door.

#### **AGENTS NOTE**

The floorplan is for illustrative purposes only. Fixtures and fittings may not represent the current state of the property. Not to scale and is meant as a guide only.