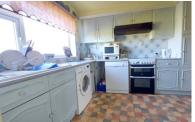

#### **KITCHEN**

11' 5" x 8' 5" (3.48m x 2.57m) (approx.) Fitted with a range of base and eye level units, sink unit with mixer tap, part tiled walls, plumbing and space for washing machine, cooker space, radiator, floor boiler, UPVC window to rear and arch to breakfast room.