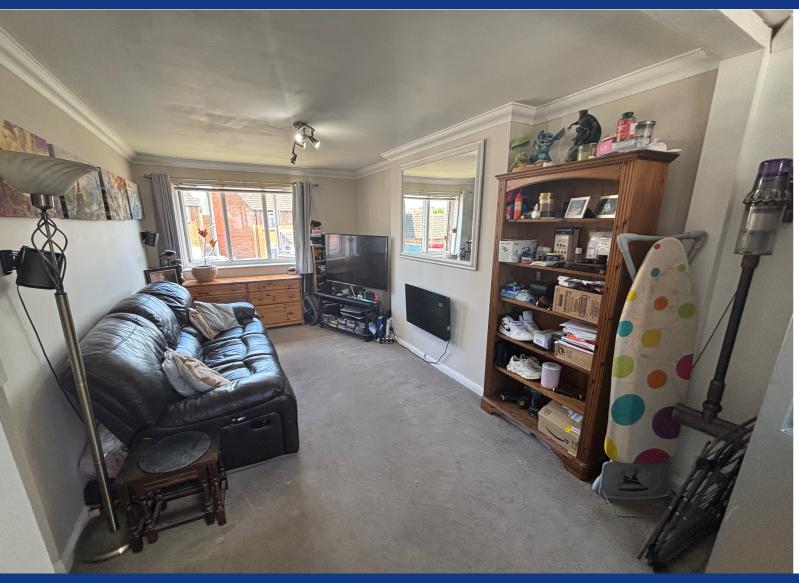

### **Reception Room**

14' 11" x 11' 9" (4.55m x 3.58m)

Large rear aspect double glazed window. Open to Kitchen area.