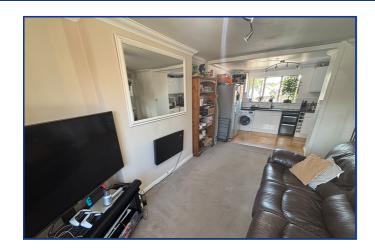

### **Reception Room**

14' 11" x 11' 9" (4.55m x 3.58m)

Large rear aspect double glazed window. Open to Kitchen area.

#### Kitchen

11' 9" x 8' 4" (3.58m x 2.54m)

Front aspect double glazed window. Range of base and wall units with worksurface over. Fitted sink and drainer.