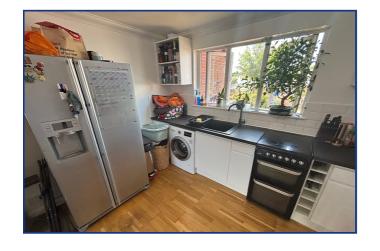

#### Kitchen

11' 9" x 8' 4" (3.58m x 2.54m)

Front aspect double glazed window. Range of base and wall units with worksurface over. Fitted sink and drainer.