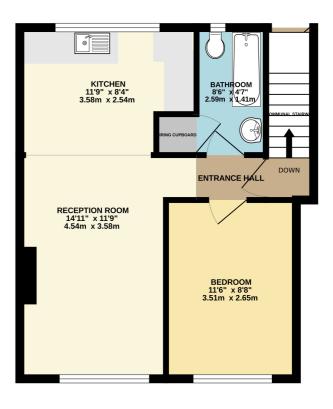

- First Floor Maisonette
- Reception Room
- Kitchen
- Double Bedroom
- Bathroom
- · Allocated Parking
- Unfurnished
- Available Start of September

1ST FLOOR 441 sq.ft. (40.9 sq.m.) approx.

TOTAL FLOOR AREA: 441 sq.ft. (40.9 sq.m.) approx. Whilst every attempt has been made to ensure the accuracy of the floorpian contained here, measurer of doors, windows, rooms and any other items are approximate and no responsibility is taken for any comission or mis-statement. This plan is for illustrative purposes only and should be used as such by prospective purchaser. The services, systems and applicances shown have not been tested and no guar

### **Entrance Hall**

Access to Bathroom, Bedroom, and Reception Room.

### Bedroom

11' 6" x 8' 8" (3.51m x 2.64m) Rear aspect double glazed window.

#### **Bathroom**

8' 6" x 4' 7" (2.59m x 1.40m)

Front aspect double glazed window. Matching bathroom suite of wash hand basin, low level WC, and bath with shower over.

### **Reception Room**

14' 11" x 11' 9" (4.55m x 3.58m)

Large rear aspect double glazed window. Open to Kitchen area.

#### Kitchen

11' 9" x 8' 4" (3.58m x 2.54m)

Front aspect double glazed window. Range of base and wall units with worksurface over. Fitted sink and drainer.