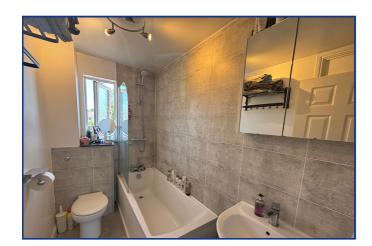

#### **Bathroom**

8' 6" x 4' 7" (2.59m x 1.40m)

Front aspect double glazed window. Matching bathroom suite of wash hand basin, low level WC, and bath with shower over.