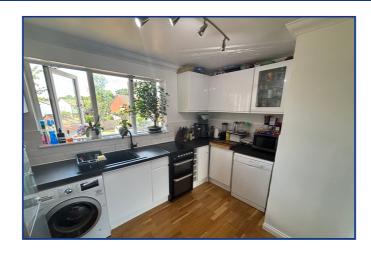

#### Kitchen

11' 9" x 8' 4" (3.58m x 2.54m)

Front aspect double glazed window. Range of base and wall units with worksurface over. Fitted sink and drainer.