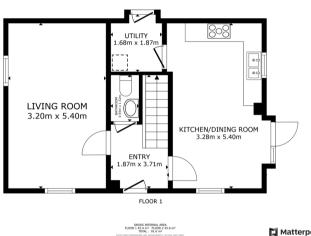

## **Ground Floor**

Floor Plan

Matterport

**Entrance Hall** 

**Breakfast Kitchen-Diner** 

**Utility Room** 