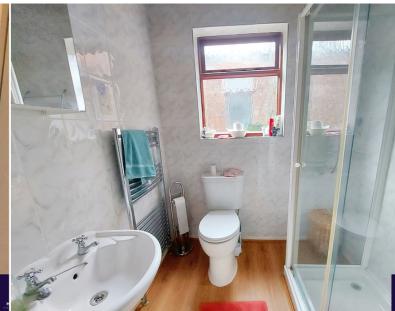

#### **Shower Room**

White suite comprising; double walk in shower cubicle, wall mounted electric shower, close coupled w.c, sink, fully tiled walls, oak effect flooring, chrome heated towel rail.