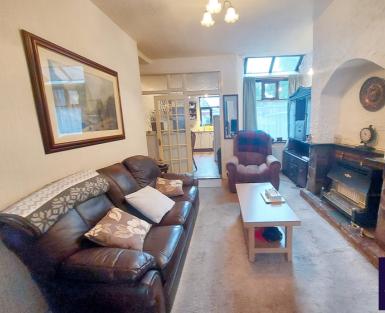

# **Front Lounge**

Views to front, central feature brick built surround, freestanding gas fire, arch to dining room, double radiator.

# **Dining Room**

Views to rear, slate fire surround, freestanding gas fire, arch to front lounge, under stair storage, single radiator.