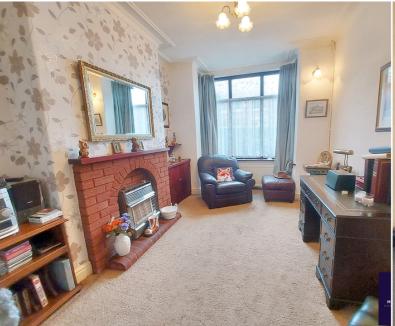

# **Front Lounge**

Views to front, central feature brick built surround, freestanding gas fire, arch to dining room, double radiator.