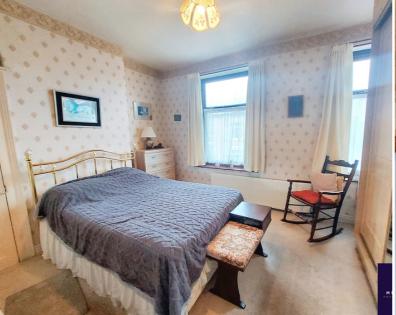

### **Bedroom 1**

Views to front, built in sliding door with central mirror panelled wardrobe, single radiator.

#### Bedroom 2

Views to rear, single radiator.

#### Bedroom 3

Single radiator.