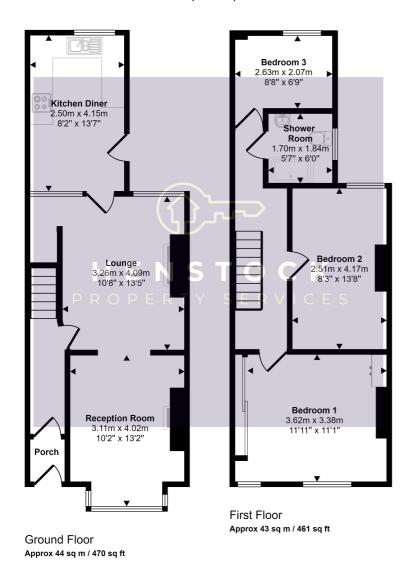

#### Approx Gross Internal Area 86 sq m / 931 sq ft

This floorplan is only for illustrative purposes and is not to scale. Measurements of rooms, doors, windows, and any items are approximate and no responsibility is taken for any error, omission or mis-statement. Icons of items such as bathroom suites are representations only and may not look like the real items. Made with Made Snappy 360.

# **GROUND FLOOR**

# **Entrance**

Hallway with oak effect laminate flooring, single radiator.

# **Front Lounge**

Views to front, central feature brick built surround, freestanding gas fire, arch to dining room, double radiator.

# **Dining Room**

Views to rear, slate fire surround, freestanding gas fire, arch to front lounge, under stair storage, single radiator.

# Kitchen/Diner

Views to rear, cream units with butchers block worktops, built in single electric oven, 4 ring gas hob, 1 1/2 bowl stainless steel sink with chrome mixer tap, part tiled walls, room for dining suite, door to rear garden, single radiator.

# **FIRST FLOOR**

### **Bedroom 1**

Views to front, built in sliding door with central mirror panelled wardrobe, single radiator.

#### Bedroom 2

Views to rear, single radiator.

#### Bedroom 3

Single radiator.

#### **Shower Room**

White suite comprising; double walk in shower cubicle, wall mounted electric shower, close coupled w.c, sink, fully tiled walls, oak effect flooring, chrome heated towel rail.

#### **Exterior**

Paved rear yard with planted raised beds and brick built store.