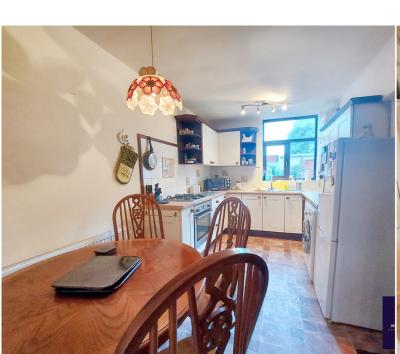

# Kitchen/Diner

Views to rear, cream units with butchers block worktops, built in single electric oven, 4 ring gas hob, 1 1/2 bowl stainless steel sink with chrome mixer tap, part tiled walls, room for dining suite, door to rear garden, single radiator.