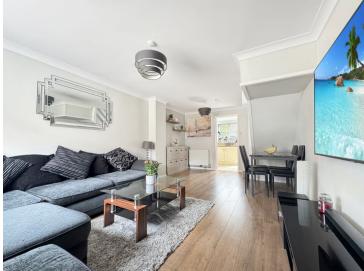

#### Lounge/Diner

19' 1" x 11' 9" (5.82m x 3.58m) Upvc window to front, radiator, TV point, telephone point, stairs rising to first floor and door to: