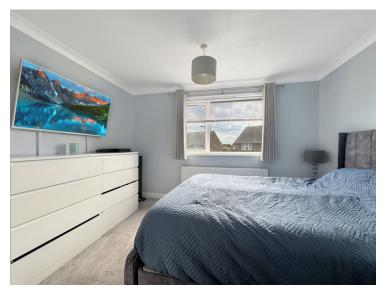

#### **Bedroom One**

11' 9" x 11' 4" (3.58m x 3.45m) Upvc window to rear, fitted storage cupboard and radiator.