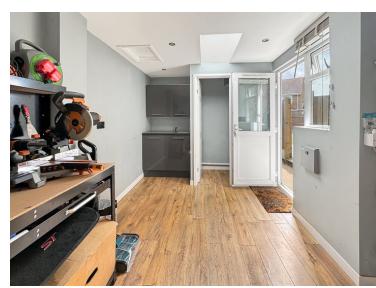

#### Garage

Converted to a salon space with water, electric and lighting, CCWC in a corner room and personal door to side. THis can be converted back to a garage as the door remains in place.