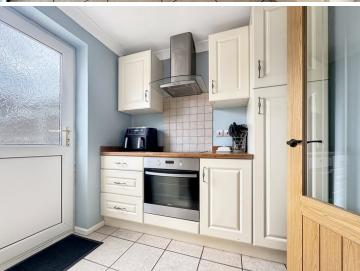

#### **Kitchen**

11'7" x 7'3" (3.53m x 2.21m) Upvc window to rear, Door to rear garden, tiled flooring. A modern range of fitted units and drawers with worktops over, inset sink with drainer, inset induction hob, electric oven, matching eye level units, integrated slimline dishwasher, integrated washing machine and space for fridge/freezer.