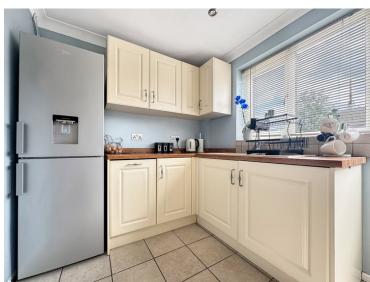

#### **Kitchen**

11'7" x 7'3" (3.53m x 2.21m) Upvc window to rear, Door to rear garden, tiled flooring. A modern range of fitted units and drawers with worktops over, inset sink with drainer, inset induction hob, electric oven, matching eye level units, integrated slimline dishwasher, integrated washing machine and space for fridge/freezer.