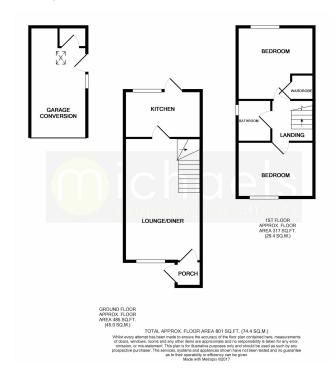

### **Floorplans**

### **Ground Floor**

#### Lounge/Diner

19' 1" x 11' 9" (5.82m x 3.58m) Upvc window to front, radiator, TV point, telephone point, stairs rising to first floor and door to:

#### **Kitchen**

11'7" x 7'3" (3.53m x 2.21m) Upvc window to rear, Door to rear garden, tiled flooring. A modern range of fitted units and drawers with worktops over, inset sink with drainer, inset induction hob, electric oven, matching eye level units, integrated slimline dishwasher, integrated washing machine and space for fridge/freezer.

### First Floor

#### Landing

With loft access and doors to:

#### **Bedroom One**

11' 9" x 11' 4" (3.58m x 3.45m) Upvc window to rear, fitted storage cupboard and radiator.

#### **Bedroom Two**

 $11'8" \times 8'7"$  (3.56m x 2.62m) Upvc window to front and radiator.

#### **Bathroom**

Obscure window to side, panelled bath with shower screen and shower over, close couple WC, pedestal wash hand basin, tiled splashbacks and radiator.

#### Garage

Converted to a salon space with water, electric and lighting, CCWC in a corner room and personal door to side. THis can be converted back to a garage as the door remains in place.