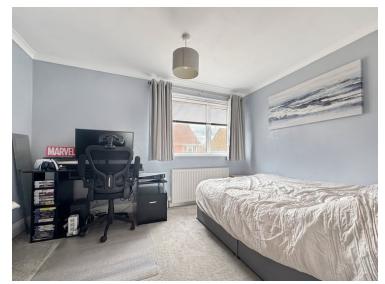

#### **Bedroom Two**

 $11'8" \times 8'7"$  (3.56m x 2.62m) Upvc window to front and radiator.