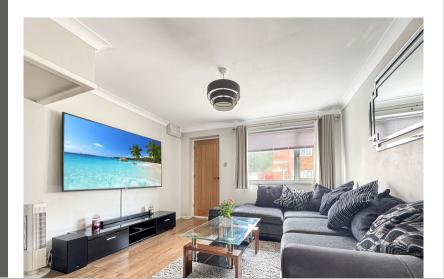

#### Lounge/Diner

19' 1" x 11' 9" (5.82m x 3.58m) Upvc window to front, radiator, TV point, telephone point, stairs rising to first floor and door to: