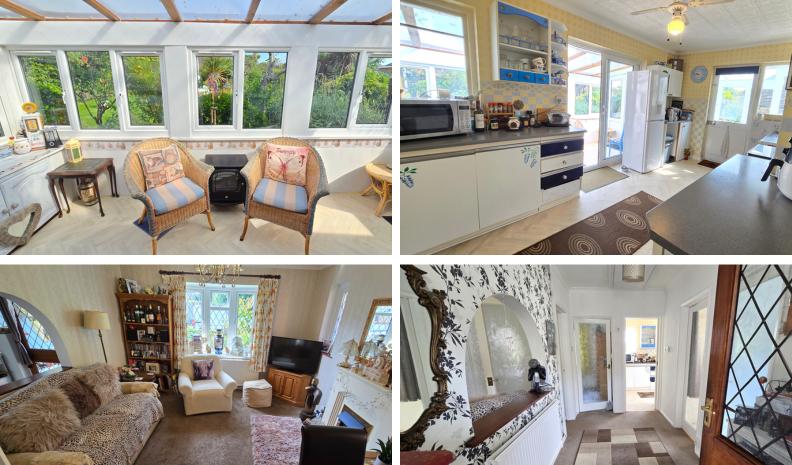

24 Second Avenue, Bexhill-on-Sea, East Sussex, TN40 2PJ

£379,950

- Spacious Detached Bungalow
- Beautiful Mature & Well Stocked Garden
- UPVC Side Utility Porch
- Good Size Inner Hall
- Two Spacious Double Bedrooms
- Lounge With Bay Window
- Good Size Kitchen With Side Access
- Modern Fitted Bathroom Suite
- Conservatory Over Looking The Garden
- large Boarded Loft With Ladder
- Detached Garage & Off Road Parking
- Enclosed Entrance Porch
- Central Heated & D.Glazed Throughout
- Close To Ravenside Retail Park
- Sought After & Convenient Location
- Short Distance From New Road Links
- · Viewing Highly Recommended