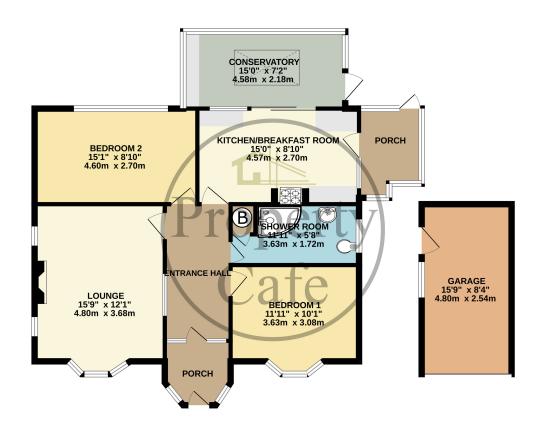

24 Second Avenue, Bexhill-on-Sea, East Sussex, TN40 2PJ

£379,950









- Spacious Detached Bungalow
- Beautiful Mature & Well Stocked Garden
- UPVC Side Utility Porch
- Good Size Inner Hall
- Two Spacious Double Bedrooms
- Lounge With Bay Window
- Good Size Kitchen With Side Access
- Modern Fitted Bathroom Suite
- Conservatory Over Looking The Garden
- large Boarded Loft With Ladder
- Detached Garage & Off Road Parking
- Enclosed Entrance Porch
- Central Heated & D.Glazed Throughout
- Close To Ravenside Retail Park
- Sought After & Convenient Location
- Short Distance From New Road Links
- · Viewing Highly Recommended



**GROUND FLOOR** 1014 sq.ft. (94.2 sq.m.) approx.