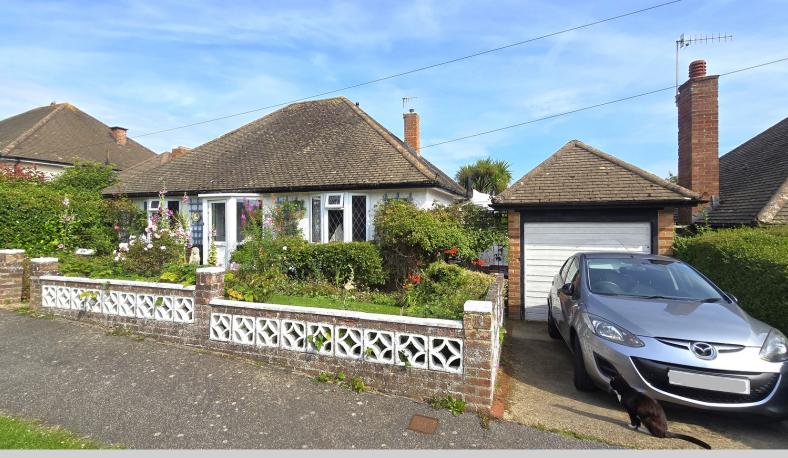

24 Second Avenue, Bexhill-on-Sea, East Sussex, TN40 2PJ

£379,950

- Spacious Detached Bungalow
- Beautiful Mature & Well Stocked Garden
- UPVC Side Utility Porch
- Good Size Inner Hall
- Two Spacious Double Bedrooms
- Lounge With Bay Window
- Good Size Kitchen With Side Access
- Modern Fitted Bathroom Suite
- Conservatory Over Looking The Garden
- large Boarded Loft With Ladder
- Detached Garage & Off Road Parking
- Enclosed Entrance Porch
- Central Heated & D.Glazed Throughout
- Close To Ravenside Retail Park
- Sought After & Convenient Location
- Short Distance From New Road Links
- · Viewing Highly Recommended