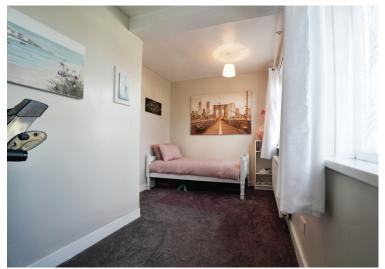

#### **GROUND FLOOR**

**Rear Garden** 

**Enclosed Porch** Hallwav Reception One: 9' 10" x 16' 9" (3.00m x 5.11m) Kitchen: 13' 5" x 13' 9" (4.09m x 4.19m) **Ground Floor WC** Reception Two: 9' 6" x 17' 9" (2.90m x 5.41m) Reception Three: 7' 3" x 17' 9" (2.21m x 5.41m) Dining Room: 9' x 15' 9" (2.74m x 4.80m) Conservatory: 12' 2" x 12' 2" (3.71m x 3.71m) **FIRST FLOOR** Bedroom One: 10' 10" x 15' 1" (3.30m x 4.60m) Bedroom Two: 9' 10" x 16' 9" (3.00m x 5.11m) Bedroom Three: 8' 6" x 18' 4" (2.59m x 5.59m) Bedroom Four: 7' 3" x 8' 10" (2.21m x 2.69m) First Floor Bathroom/WC **EXTERIOR Off Street Parking** 