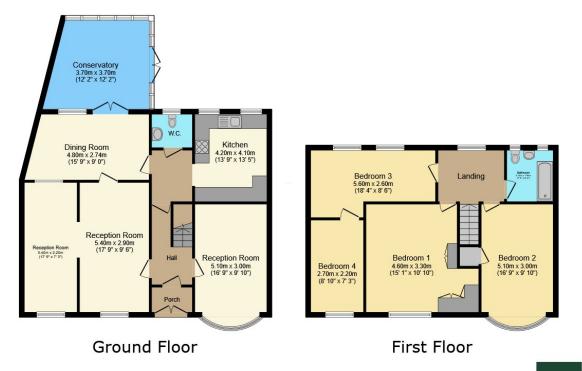

#### **GROUND FLOOR**

**Rear Garden** 

**Enclosed Porch** Hallwav Reception One: 9' 10" x 16' 9" (3.00m x 5.11m) Kitchen: 13' 5" x 13' 9" (4.09m x 4.19m) **Ground Floor WC** Reception Two: 9' 6" x 17' 9" (2.90m x 5.41m) Reception Three: 7' 3" x 17' 9" (2.21m x 5.41m) Dining Room: 9' x 15' 9" (2.74m x 4.80m) Conservatory: 12' 2" x 12' 2" (3.71m x 3.71m) **FIRST FLOOR** Bedroom One: 10' 10" x 15' 1" (3.30m x 4.60m) Bedroom Two: 9' 10" x 16' 9" (3.00m x 5.11m) Bedroom Three: 8' 6" x 18' 4" (2.59m x 5.59m) Bedroom Four: 7' 3" x 8' 10" (2.21m x 2.69m) First Floor Bathroom/WC **EXTERIOR Off Street Parking** 

This floor plan is for illustrative purposes only. It is not drawn to scale. Any measurements, floor areas (including any total floor area), openings and orientations are approximate. No details are guaranteed, they cannot be relied upon for any purpose and do not form any part of any agreement. No liability is taken for any error, omission or misstatement. A party must rely upon its own inspection(s). Powered by www.Propertybox.io