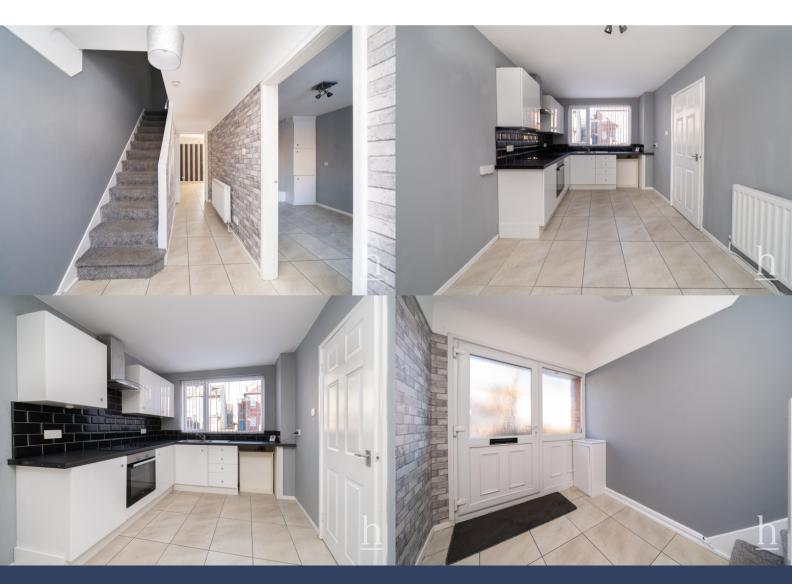

## **Entrance Hall**

## Kitchen Diner

15' 7" x 8' 2" (4.75m x 2.49m)

**Lounge** 15' 1" x 12' 0" (4.60m x 3.66m)