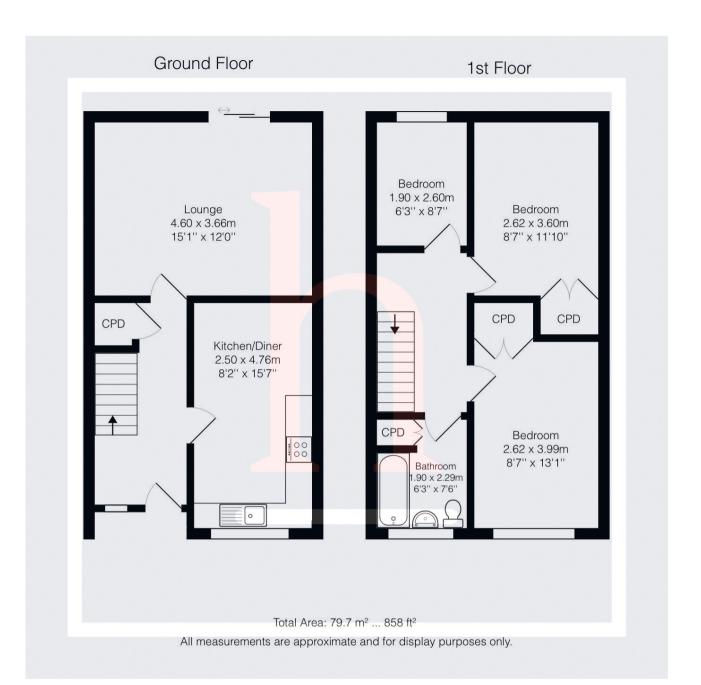

# **Ground Floor**

## Kitchen Diner

15' 7" x 8' 2" (4.75m x 2.49m)

**Lounge** 15' 1" x 12' 0" (4.60m x 3.66m)

# First Floor

# Landing

## Bedroom

13' 1" x 8' 7" (3.99m x 2.62m)

## Bedroom

11' 10" x 8' 7" (3.61m x 2.62m)

## Bedroom

8' 7" x 6' 3" (2.62m x 1.91m)

## Bathroom

7' 6" x 6' 3" (2.29m x 1.91m)