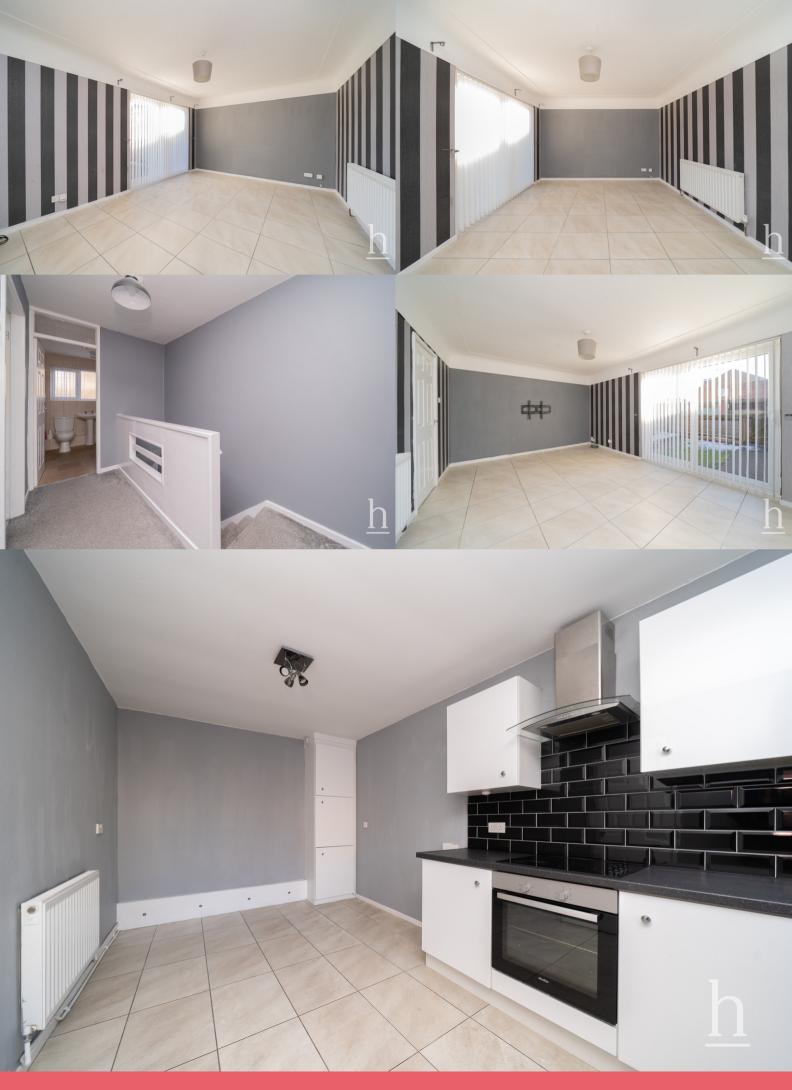

# Landing

## Bedroom

13' 1" x 8' 7" (3.99m x 2.62m)

## Bedroom

11' 10" x 8' 7" (3.61m x 2.62m)

## Bedroom

8' 7" x 6' 3" (2.62m x 1.91m)

## Bathroom

7' 6" x 6' 3" (2.29m x 1.91m)