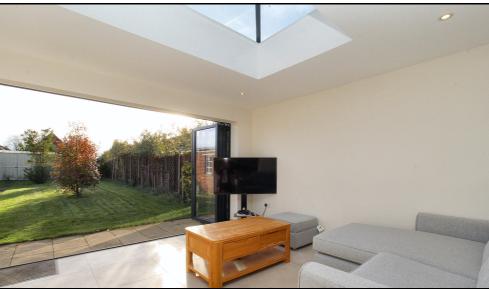

# **Kitchen/Living Space:**

Tiled flooring. Vertical radiator. Window to side aspect. Bifold doors to rear garden. Worktops with a range of wall and base mounted units and integrated: Oven, electric hob, microwave, extractor, sink and dishwasher. Space for fridge/freezer. Large orangery style skylight. Tv point. Space for sofas and table.