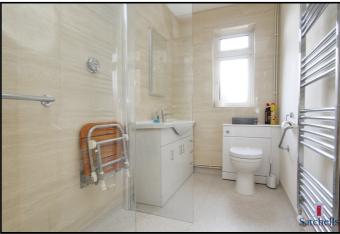

# **Shower Room/Bathroom:**

Window to rear aspect. Tiled walls. Wet-room flooring. Walk in shower with glass screen and wall mounted electric shower. Sink with vanity unit. Low level WC. Heated towel rail.