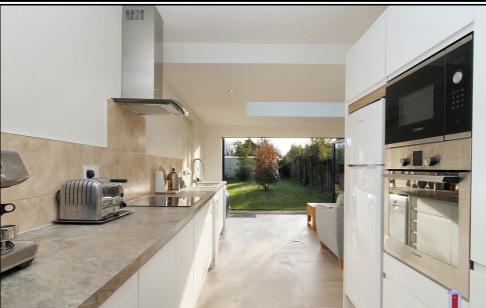

# **Kitchen/Living Space:**

Tiled flooring. Vertical radiator. Window to side aspect. Bifold doors to rear garden. Worktops with a range of wall and base mounted units and integrated: Oven, electric hob, microwave, extractor, sink and dishwasher. Space for fridge/freezer. Large orangery style skylight. Tv point. Space for sofas and table.