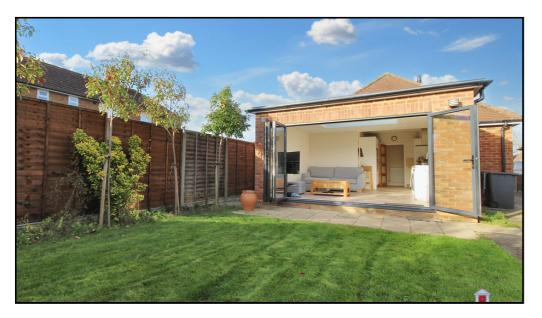

# **Kitchen/Living Space:**

Tiled flooring. Vertical radiator. Window to side aspect. Bifold doors to rear garden. Worktops with a range of wall and base mounted units and integrated: Oven, electric hob, microwave, extractor, sink and dishwasher. Space for fridge/freezer. Large orangery style skylight. Tv point. Space for sofas and table.

### Garden:

Beautifully maintained. Mostly laid to lawn with mature shrubs and trees planted providing screening from neighbouring property. Large metal shed to rear providing adequate storage. Access to driveway. Enclosed by fencing. Access to garage.