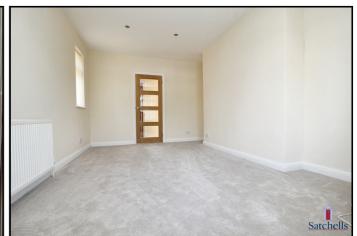

## **Bedroom One/Living Room:**

NEW Carpet. Bay window to front aspect. Window to side aspect. Radiator. Newly decorated. Spotlights.

#### **Bedroom Two:**

NEW Carpet. Bay window to front aspect. Window to side aspect. Radiator. Newly decorated. Spotlights.

## **Bedroom Three:**

NEW Carpet. Radiator. Window to side aspect.