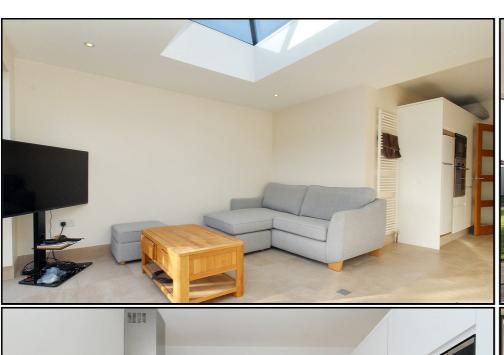

# **Kitchen/Living Space:**

Tiled flooring. Vertical radiator. Window to side aspect. Bifold doors to rear garden. Worktops with a range of wall and base mounted units and integrated: Oven, electric hob, microwave, extractor, sink and dishwasher. Space for fridge/freezer. Large orangery style skylight. Tv point. Space for sofas and table.