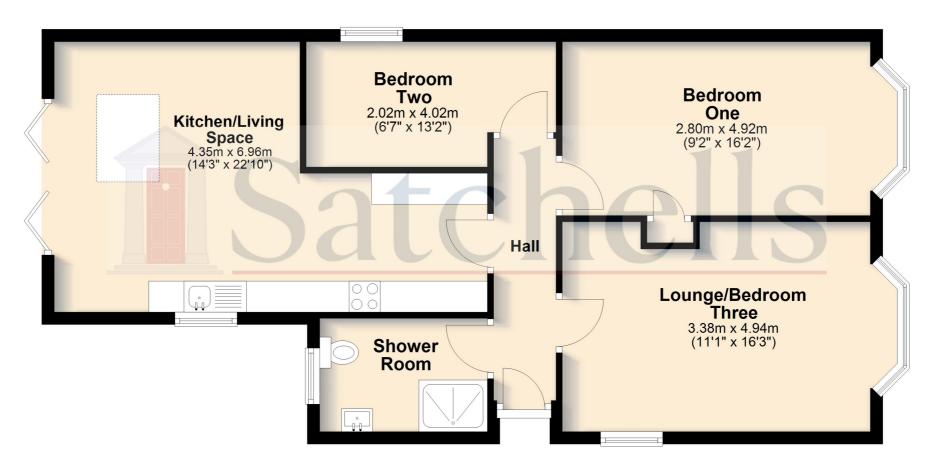

## **Ground Floor**

For illustrative purposes only - NOT TO SCALE - Measurements shown are approximate. The size and position of doors, windows, appliances and other features are approximate.

Plan produced using PlanUp.