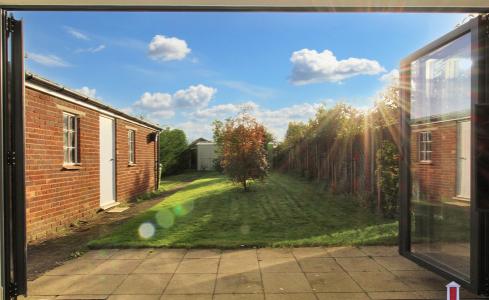

### Garden:

Beautifully maintained. Mostly laid to lawn with mature shrubs and trees planted providing screening from neighbouring property. Large metal shed to rear providing adequate storage. Access to driveway. Enclosed by fencing. Access to garage.