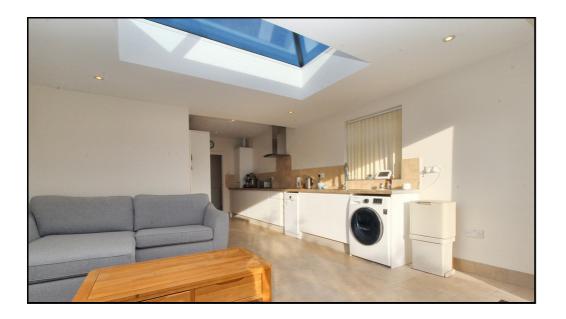

# **Kitchen/Living Space:**

Tiled flooring. Vertical radiator. Window to side aspect. Bifold doors to rear garden. Worktops with a range of wall and base mounted units and integrated: Oven, electric hob, microwave, extractor, sink and dishwasher. Space for fridge/freezer. Large orangery style skylight. Tv point. Space for sofas and table.