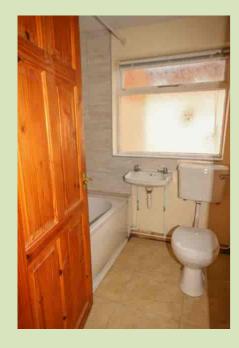

#### BATHROOM

1.87m x 1.84m (6' 2" x 6' 0") 3 piece white suite comprising panelled bath with electric shower over and glass screen, part tiled walls, wash hand basin, low level WC, tiled floor, radiator.