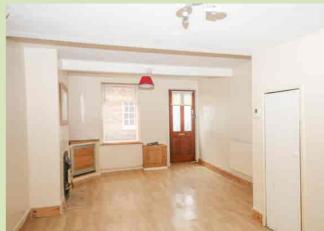

#### SITTING/DINING ROOM

6.2m max x 3.54m narrowing to 2.77m (20' 4" x 11' 7") 2 radiators, inset gas fire with marble hearth, cupboard housing gas meter, cupboard housing electric meter and consumer unit, laminate flooring, stairs to first floor landing area, understairs storage cupboard.