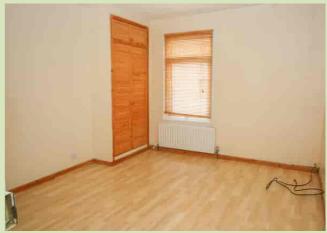

#### **BEDROOM 1**

3.67m x 3.29m excluding recess (12' 0" x 10' 10") Radiator, Laminate flooring, built-in cupboard.

#### **BEDROOM 2**

2.76m x 2.46m (9' 1" x 8' 1") Radiator, laminate flooring, shelved recess, Ideal logic heat 12 gas central heating boiler.