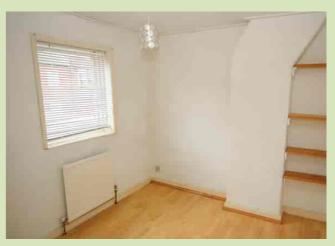

#### **BEDROOM 1**

3.67m x 3.29m excluding recess (12' 0" x 10' 10") Radiator, Laminate flooring, built-in cupboard.

#### **BEDROOM 2**

2.76m x 2.46m (9' 1" x 8' 1") Radiator, laminate flooring, shelved recess, Ideal logic heat 12 gas central heating boiler.