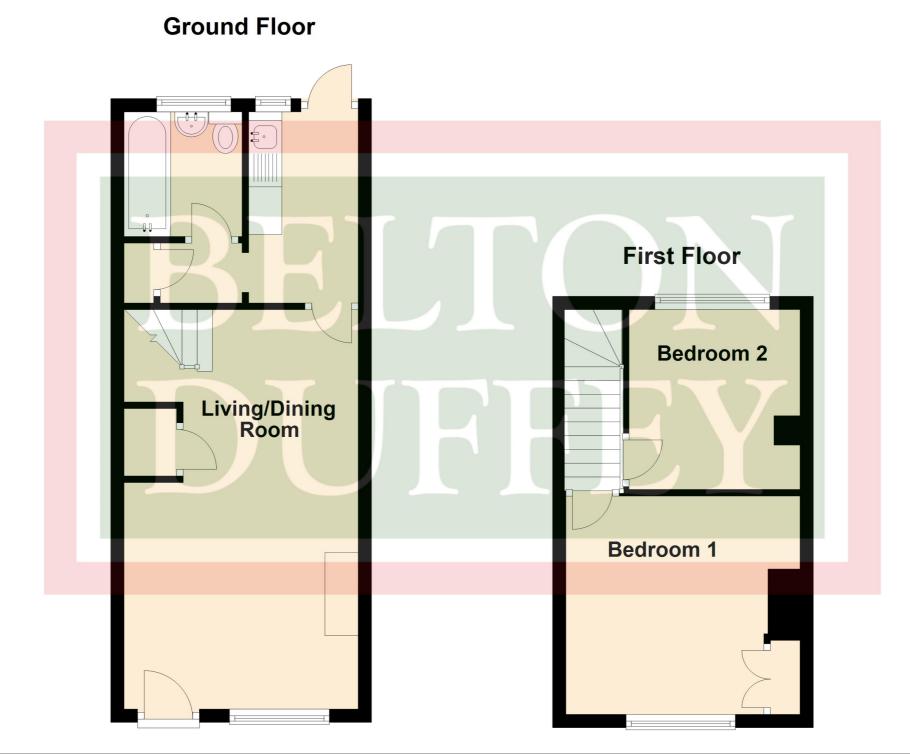

#### DESCRIPTION

A two bedroom mid terrace house in a convenient location in the 'Friars' area, close to town centre.

The accommodation briefly comprises sitting/dining room, kitchen, rear lobby and bathroom to the ground floor. To the first floor there are two bedrooms.

#### SITTING/DINING ROOM

6.2m max x 3.54m narrowing to 2.77m (20' 4" x 11' 7") 2 radiators, inset gas fire with marble hearth, cupboard housing gas meter, cupboard housing electric meter and consumer unit, laminate flooring, stairs to first floor landing area, understairs storage cupboard.

#### **KITCHEN**

3m x 1.63m (9' 10" x 5' 4") Worktop with inset sink unit with chrome mixer tap, cupboards under, space for washing machine. Matching wall cupboards, tiled splash backs, door to rear courtyard.

#### **INNER HALL**

1.24m x 1.04m (4' 1" x 3' 5") Radiator, heating controls, airing cupboard housing hot water cylinder.

#### BATHROOM

1.87m x 1.84m (6' 2" x 6' 0") 3 piece white suite comprising panelled bath with electric shower over and glass screen, part tiled walls, wash hand basin, low level WC, tiled floor, radiator.

#### FIRST FLOOR LANDING

Access to loft space.

#### **BEDROOM 1**

3.67m x 3.29m excluding recess (12' 0" x 10' 10") Radiator, Laminate flooring, built-in cupboard.

#### **BEDROOM 2**

2.76m x 2.46m (9' 1" x 8' 1") Radiator, laminate flooring, shelved recess, Ideal logic heat 12 gas central heating boiler.