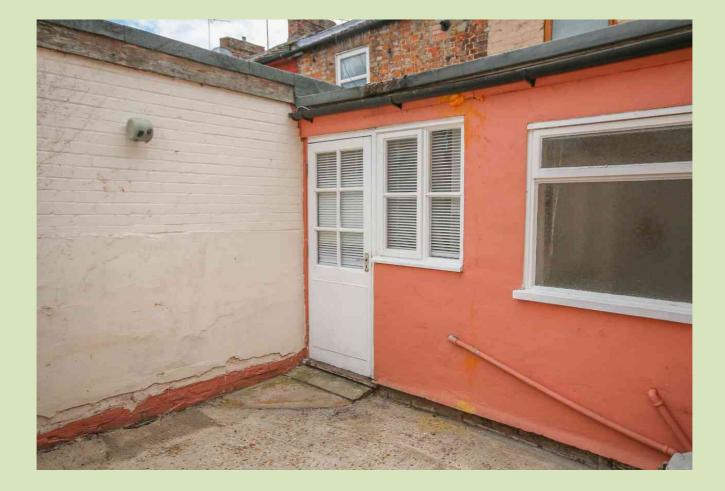

The property benefits from gas fired central heating and partial double glazing.

Outside the property has a rear courtyard garden.

# OUTSIDE

To the rear of the property is a courtyard garden enclosed by walled boundaries.