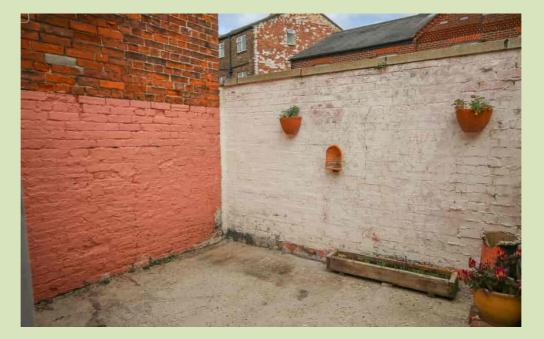

The property benefits from gas fired central heating and partial double glazing.

Outside the property has a rear courtyard garden.

# OUTSIDE

To the rear of the property is a courtyard garden enclosed by walled boundaries.