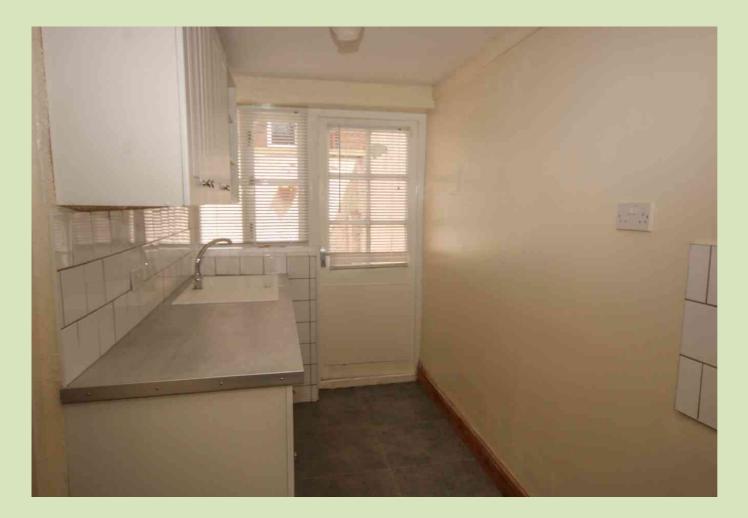

#### **KITCHEN**

3m x 1.63m (9' 10" x 5' 4") Worktop with inset sink unit with chrome mixer tap, cupboards under, space for washing machine. Matching wall cupboards, tiled splash backs, door to rear courtyard.