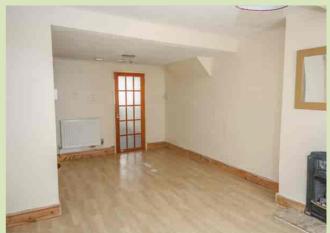

#### SITTING/DINING ROOM

6.2m max x 3.54m narrowing to 2.77m (20' 4" x 11' 7") 2 radiators, inset gas fire with marble hearth, cupboard housing gas meter, cupboard housing electric meter and consumer unit, laminate flooring, stairs to first floor landing area, understairs storage cupboard.