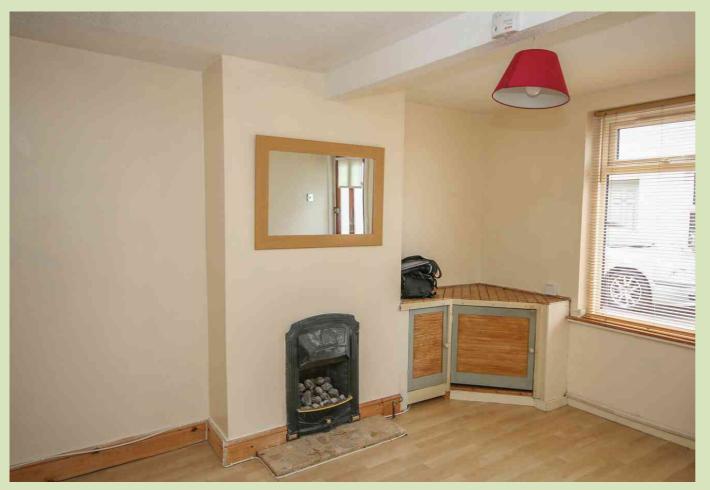

#### SITTING/DINING ROOM

6.2m max x 3.54m narrowing to 2.77m (20' 4" x 11' 7") 2 radiators, inset gas fire with marble hearth, cupboard housing gas meter, cupboard housing electric meter and consumer unit, laminate flooring, stairs to first floor landing area, understairs storage cupboard.