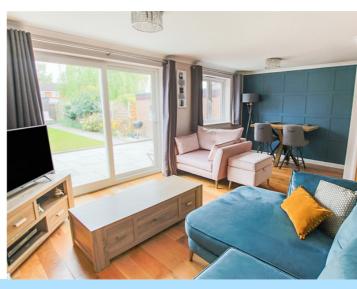

The ground floor accommodation consists of an inviting entrance hall with engineered oak flooring, double oak and glazed doors to the lounge, stairs to the first floor landing with glass balustrade, door to a well appointed downstairs cloakroom fitted with a vanity style wash hand basin, low-level WC, part tiled walls, heated towel, porcelain tiled floor and a window to the side aspect. The impressive kitchen/breakfast room was previously two separate rooms and now enjoys a fabulous open plan feel fitted with a comprehensive range of wall and base level units with area of slabtech worksurfaces with matching up stands, one and a half bowl inset sink/drainer with mixer and spray tap, space for range cooker, upright fridge freezer and washing machine, double aspect windows providing plenty of light, porcelain tiled floor, breakfast bar and further built-in storage. The spacious lounge enjoys a beautiful outlook across the attractive landscape garden, French doors out onto the grey Indian sandstone patio, engineered oak wood flooring, window to the rear aspect and plenty of space for living room furniture and table and chairs.