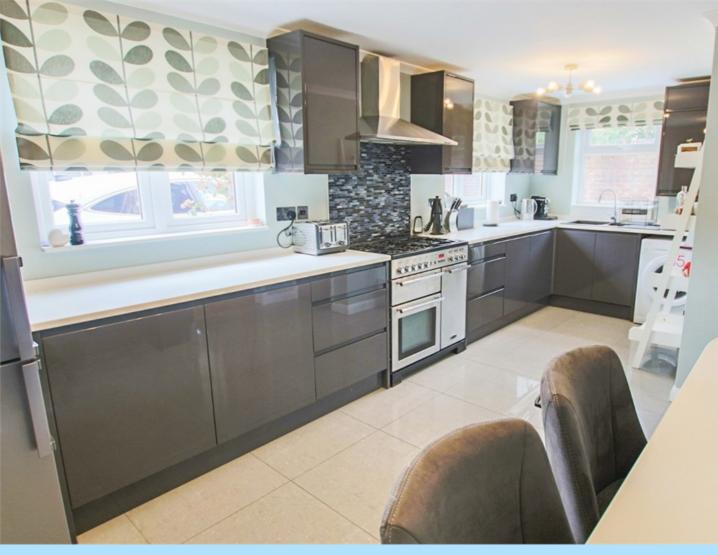

## Garnham H Bewley

£550,000

45 Tiltwood Drive, Crawley Down

- Fabulous Family Home
- Four Bedroomed Detached
- Impressive Kitchen/Breakfast Room
- Spacious Lounge/Dining Room
- Refitted Family Bathroom
- Stunning Rear Garden
- Driveway and Tandem Garage

The ground floor accommodation consists of an inviting entrance hall with engineered oak flooring, double oak and glazed doors to the lounge, stairs to the first floor landing with glass balustrade, door to a well appointed downstairs cloakroom fitted with a vanity style wash hand basin, low-level WC, part tiled walls, heated towel, porcelain tiled floor and a window to the side aspect. The impressive kitchen/breakfast room was previously two separate rooms and now enjoys a fabulous open plan feel fitted with a comprehensive range of wall and base level units with area of slabtech worksurfaces with matching up stands, one and a half bowl inset sink/drainer with mixer and spray tap, space for range cooker, upright fridge freezer and washing machine, double aspect windows providing plenty of light, porcelain tiled floor, breakfast bar and further built-in storage. The spacious lounge enjoys a beautiful outlook across the attractive landscape garden, French doors out onto the grey Indian sandstone patio, engineered oak wood flooring, window to the rear aspect and plenty of space for living room furniture and table and chairs.