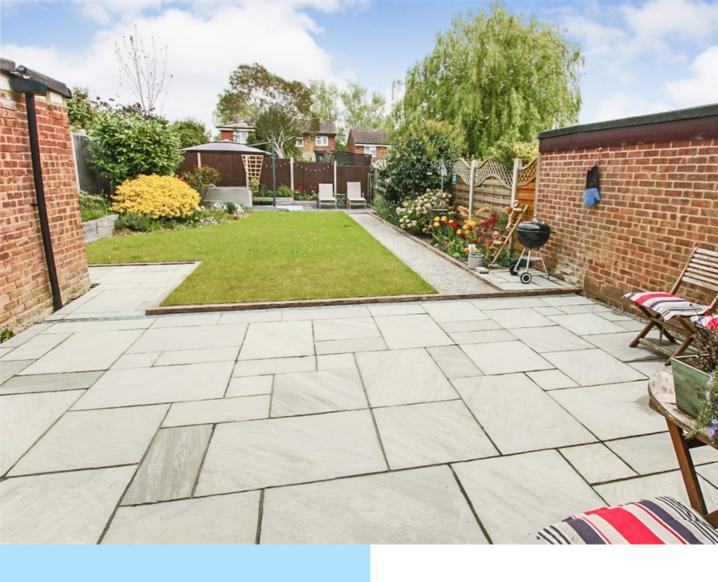

Outside, to the front is a striking newly laid brick paved driveway leading to a tandem garage which has access to the rear, double aspect windows and great potential to convert into a home office/utility or gym. The large rear garden enhances the property further being newly landscaped to create several seating areas whilst being able to enjoy all the garden has to offer with an array of colour via shrubs and flowering plants. The garden offers a tranquil feel and has a large Indian sandstone patio with oak sleepers creating the borders and path, an expanse of levelled lawn, solid composite decked area which is positioned superbly to enjoy the afternoon sun. The ever popular Worth Way, Crawley Down primary and pre school, village centre, doctors surgery and plenty more are within striking distance of this fabulous home.