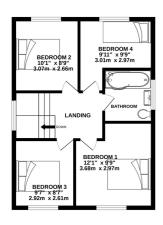

First Floor

Landing

**Master Bedroom** 12' 1" x 9' 9" (3.68m x 2.97m)

**Bedroom 2** 10' 1" x 8' 9" (3.07m x 2.67m)

**Bedroom 3** 9' 7" x 8' 7" (2.92m x 2.62m)

Bedroom 4

9' 9" x 9' 11" (2.97m x 3.02m)

**Family Bathroom** 6' 7" x 6' 6" (2.01m x 1.98m)