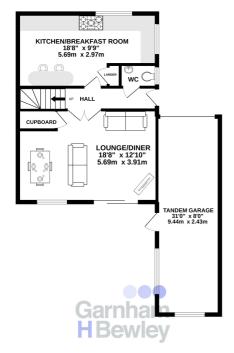

## Accommodation

**Ground Floor** 

**Entrance Hall** 

**Downstairs Cloakroom** 

W.C.

Kitchen/Breakfast Room

18' 8" x 9' 11" (5.69m x 3.02m)

**Lounge/Dining Room** 18' 8" x 12' 1" (5.69m x 3.68m)

Driveway

**Tandem Garage** 8' x 31' (2.44m x 9.45m)

Rear Garden

Whilst every attempt has been made to ensure the accuracy of the floorplan contained here, measurements of doors, windows, rooms and any other items are approximate and no responsibility is taken for any error, omission or mis-statement. This plan is for illustrative purposes only and should be used as such by any prospective purchaser. The services, systems and appliances shown have not been tested and no guarantee as to their operability or efficiency can be given.