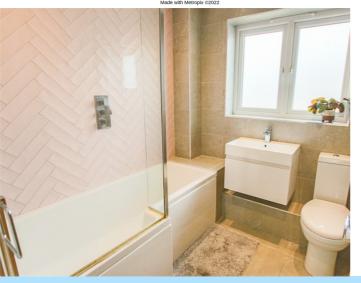

The first floor accommodation consists of a bright and airy landing with a large window to side aspect, glass balustrade and loft hatch. The master bedroom is situated to the rear of the property and enjoys a wonderful outlook over the rear garden and has plenty of space for bedroom furniture. Bedroom two and bedroom four are situated at the front of the property and have large windows providing plenty of light. Bedroom three has the luxury of a beautiful outlook over the rear garden and beyond. The four bedrooms are complimented by the family bathroom fitted with a panel enclosed bath with shower over, glass shower screen, vanity style wash hand basin with mixer tap and storage under, low-level WC, fully tiled walls, porcelain tiled floor, chrome heated towel and a window to the side aspect.