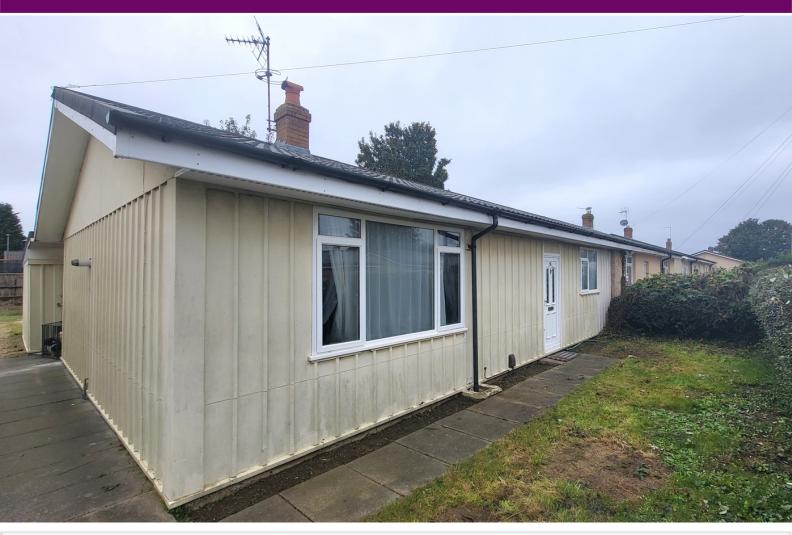

59 Welland Close, Peterborough, Cambridgeshire PE1 3SD

£150,000

\*\*\* CASH BUYERS ONLY \*\*\* '' Are you looking for a spacious bungalow? If the answer is yes, then this 3 bedroom semi detached home is ideal for you. Located in Dogsthorpe, this home is within walking distance to shops, bus routes and is close to the city centre. It features off road parking, a good sized garden, entrance hall, lounge, kitchen, bathroom, separate WC, and three bedrooms. The property will be for a cash buyer only as the construction is a non traditional build. EPC RATING - D // COUNCIL TAX BAND - A''

# OUTSIDE

The side of the property has shared access down to parking spaces. The rear of the garden is mainly laid to lawn.