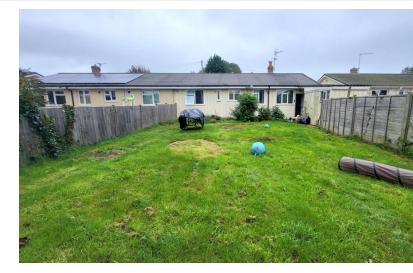

# OUTSIDE

The side of the property has shared access down to parking spaces. The rear of the garden is mainly laid to lawn.