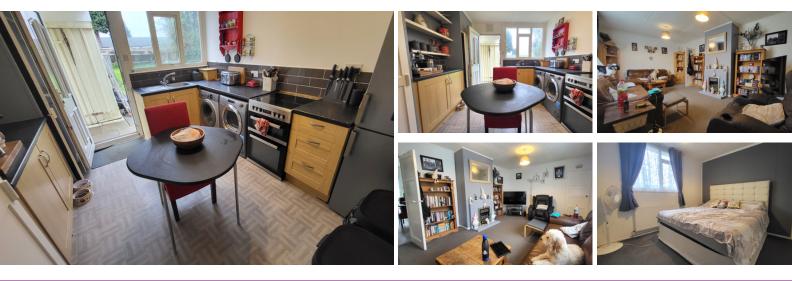

## **ENTRANCE HALL**

Door to front, cupboard and radiator.

# LOUNGE

18' 0" x 11' 9" (5.49m x 3.58m) (approx) Window to front, gas fire and radiator.

## **KITCHEN**

11' 9" x 10' 0" (3.58m x 3.05m) (approx) Fitted with a range of base units with work surfaces over, stainless steel sink with mixer tap over, space for a cooker, space for a fridge/freezer, plumbing for a washing machine, space for a tumble dryer and radiator. UPVC double glazed window to rear.

# **BEDROOM 1**

11' 9" x 11' 9" (3.58m x 3.58m) (max) 10' 1" (3.07m) (min) (approx) Window to front, cupboard and radiator.

## **BEDROOM 2**

11' 9" x 9' 6" (3.58m x 2.90m) (approx) Window to rear and cupboard.

#### **BEDROOM 3**

11' 9" x 7' 7" (3.58m x 2.31m) (approx) Window to rear, two cupboards and radiator.

#### BATHROOM

8' 0" x 4' 9" (2.44m x 1.45m) (max) (approx) Fitted with a two piece suite comprising wash hand basin, bath with shower over and radiator. UPVC double glazed window to rear.