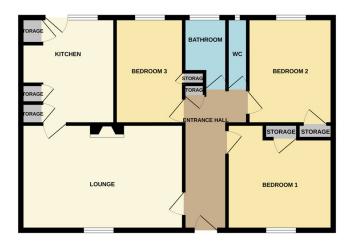

## **ENTRANCE HALL**

Door to front, cupboard and radiator.

# LOUNGE

18' 0" x 11' 9" (5.49m x 3.58m) (approx) Window to front, gas fire and radiator.

## **KITCHEN**

11' 9" x 10' 0" (3.58m x 3.05m) (approx) Fitted with a range of base units with work surfaces over, stainless steel sink with mixer tap over, space for a cooker, space for a fridge/freezer, plumbing for a washing machine, space for a tumble dryer and radiator. UPVC double glazed window to rear.

# **BEDROOM 1**

11' 9" x 11' 9" (3.58m x 3.58m) (max) 10' 1" (3.07m) (min) (approx) Window to front, cupboard and radiator.

## **BEDROOM 2**

11' 9" x 9' 6" (3.58m x 2.90m) (approx) Window to rear and cupboard.

#### **BEDROOM 3**

11' 9" x 7' 7" (3.58m x 2.31m) (approx) Window to rear, two cupboards and radiator.

#### BATHROOM

8' 0" x 4' 9" (2.44m x 1.45m) (max) (approx) Fitted with a two piece suite comprising wash hand basin, bath with shower over and radiator. UPVC double glazed window to rear.

# WC

Low level W/C

# **AGENT NOTES**

The floorplan is for illustrative purposes only. Fixtures and fittings do not represent the current state of the property. Not to scale and is meant as a guide only. Please note this is a prefabricated bungalow.