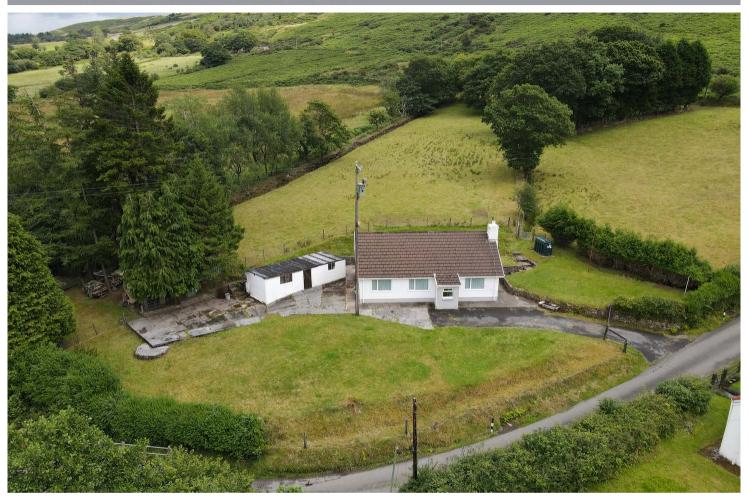

# **Property Features**

- 2.50 acre country small holding
- 3 Bedroomed centrally heated bungalow
- Outbuildings
- 3 No. pasture fields
- Rural Location
- No forward chain
- 5 miles from Junction 46 of M4
- 10 Miles from Swansea City Centre

# **Property Summary**

Glandulais is a well maintained 2.50 acre smallholding comprising a 3 bedroomed detached bungalow with lawned area to the front and outbuildings to the side and three separate paddocks, situated in a rural setting, near the village of Felindre, and within 5 miles of Junction 46 of the M4.

### Land

The land is divided into 3 separate fields totaling approx. 2.50 acres.