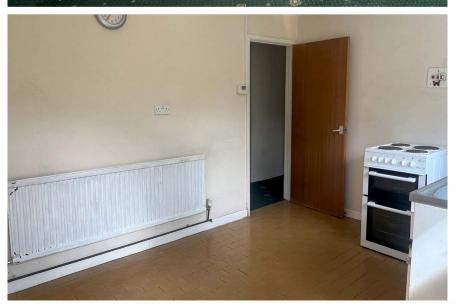

#### Kitchen

2.6m x 4m (8' 6" x 13' 1")
Window to rear. Stainless steel sink. Door to back: