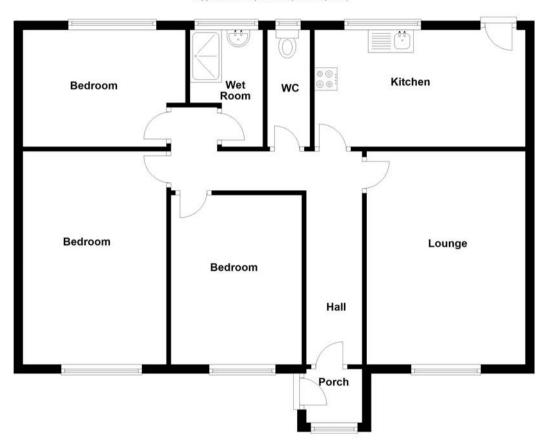

#### Accommodation

# **Living Room**

3.5m x 4.7m (11' 6" x 15' 5") Window to front.

#### Kitchen

2.6m x 4m (8' 6" x 13' 1")
Window to rear. Stainless steel sink. Door to back:

#### W.C

2.6m x 1m (8' 6" x 3' 3")

#### **Shower Room**

1.6m x 2.6m (5' 3" x 8' 6") Window to front. Shower. Wash hand basin.

#### Bedroom 1

3.6m x 2.6m (11' 10" x 8' 6") Window to rear.

#### Bedroom 2

4.7m x 3.2m (15' 5" x 10' 6") Window to Front,

#### Bedroom 3

3m x 3.6m (9' 10" x 11' 10") Window to front. Radiator.

# **Ground Floor**

Approx. 83.8 sq. metres (902.4 sq. feet)

Total area: approx. 83.8 sq. metres (902.4 sq. feet)