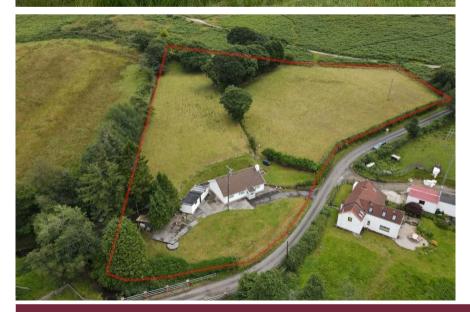

# **Property Summary**

Glandulais is a well maintained 2.50 acre smallholding comprising a 3 bedroomed detached bungalow with lawned area to the front and outbuildings to the side and three separate paddocks, situated in a rural setting, near the village of Felindre, and within 5 miles of Junction 46 of the M4.

### Land

The land is divided into 3 separate fields totaling approx. 2.50 acres.