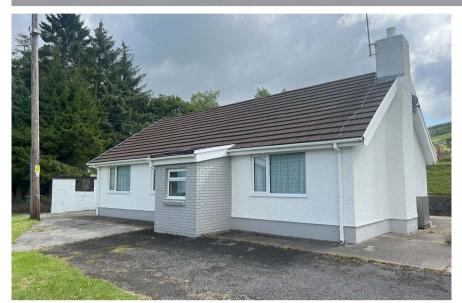

# **Property Summary**

Glandulais is a well maintained 2.50 acre smallholding comprising a 3 bedroomed detached bungalow with lawned area to the front and outbuildings to the side and three separate paddocks, situated in a rural setting, near the village of Felindre, and within 5 miles of Junction 46 of the M4.

### Externally

The garden is laid to predominantly lawn with a useful storage shed.