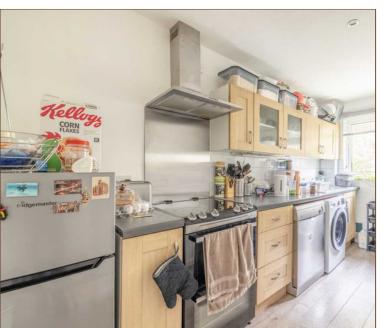

## Interior

A communal front door leads up to a first floor landing with main front door leading into the hallway, housing an airing cupboard and open plan living room, which has two front aspect double glazed windows and laminate flooring. A modern three piece bathroom suite has a stylish wash hand basin, a close coupled WC and bath with shower over and shower screen, while the bedroom has sliding door wardrobes, laminate flooring and window to rear aspect. Completing the flats layout is a modern fitted kitchen with window to rear aspect.