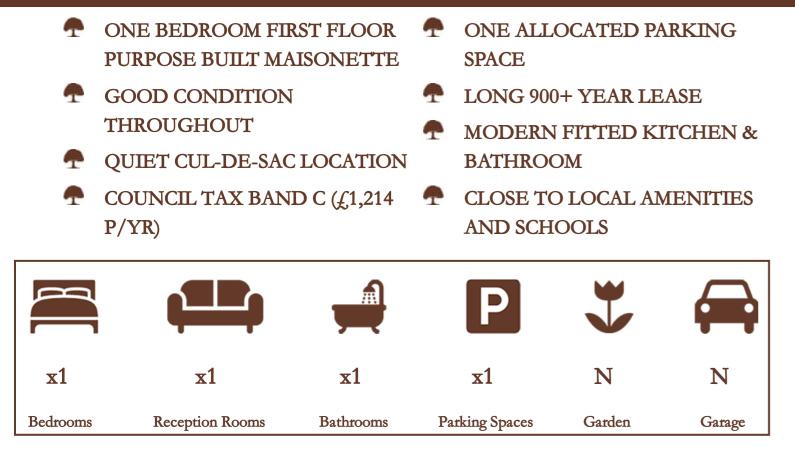

## Site and Location Plans

An elegant one bedroom purpose built first floor maisonette offering market newcomers the opportunity to acquire a quality low maintenance home or investment in a premier location. Benefits include one allocated parking space, modern kitchen and bathroom, Long 900+ year lease and located within a quiet Cul-De-Sac.

## Leasehold

Terms of Lease : 999 years from 1st Jan 1980 Ground Rent Peppercorn

Service Charge

£720 per annum

Council Tax

Council tax band = C,  $f_{1214.20}$  p/a Council Tax

Band C

Prospective purchasers should be aware that these sales particulars are intended as a general guide only and room sizes should not be relied upon for carpets or furnishing. We have not carried out any form of survey nor have we tested any appliance or services, mechanical or electrical. All maps are supplied by Goview.co.uk from Ordnance Survey mapping. Care has been taken in the preparation of these sales particulars, which are thought to be materially correct, although their accuracy is not guaranteed and they do not form part of any contract