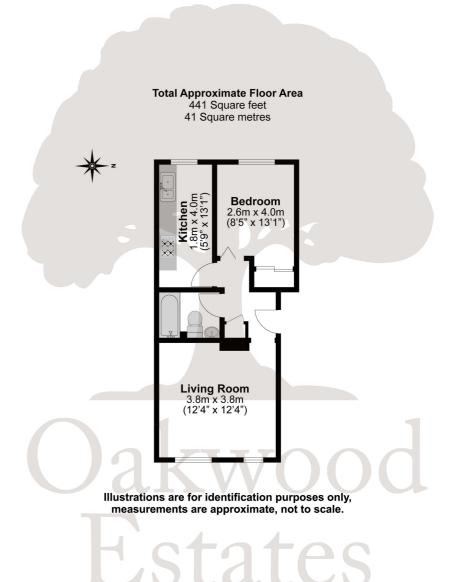

## Interior

A communal front door leads up to a first floor landing with main front door leading into the hallway, housing an airing cupboard and open plan living room, which has two front aspect double glazed windows and laminate flooring. A modern three piece bathroom suite has a stylish wash hand basin, a close coupled WC and bath with shower over and shower screen, while the bedroom has sliding door wardrobes, laminate flooring and window to rear aspect. Completing the flats layout is a modern fitted kitchen with window to rear aspect.