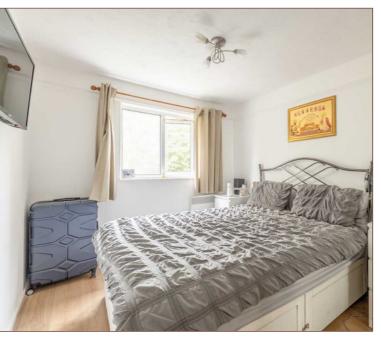

## Interior

A communal front door leads up to a first floor landing with main front door leading into the hallway, housing an airing cupboard and open plan living room, which has two front aspect double glazed windows and laminate flooring. A modern three piece bathroom suite has a stylish wash hand basin, a close coupled WC and bath with shower over and shower screen, while the bedroom has sliding door wardrobes, laminate flooring and window to rear aspect. Completing the flats layout is a modern fitted kitchen with window to rear aspect.