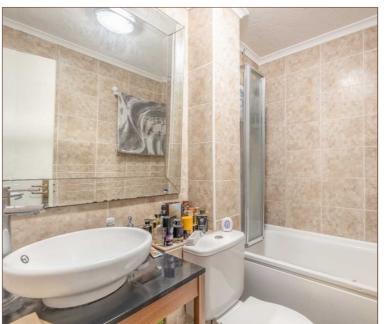

## Interior

A communal front door leads up to a first floor landing with main front door leading into the hallway, housing an airing cupboard and open plan living room, which has two front aspect double glazed windows and laminate flooring. A modern three piece bathroom suite has a stylish wash hand basin, a close coupled WC and bath with shower over and shower screen, while the bedroom has sliding door wardrobes, laminate flooring and window to rear aspect. Completing the flats layout is a modern fitted kitchen with window to rear aspect.