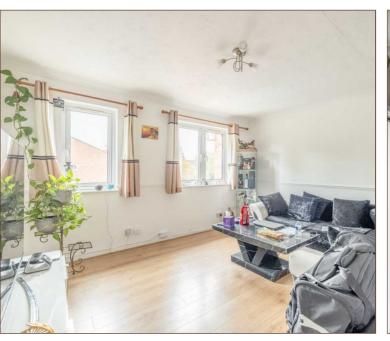

## Interior

A communal front door leads up to a first floor landing with main front door leading into the hallway, housing an airing cupboard and open plan living room, which has two front aspect double glazed windows and laminate flooring. A modern three piece bathroom suite has a stylish wash hand basin, a close coupled WC and bath with shower over and shower screen, while the bedroom has sliding door wardrobes, laminate flooring and window to rear aspect. Completing the flats layout is a modern fitted kitchen with window to rear aspect.