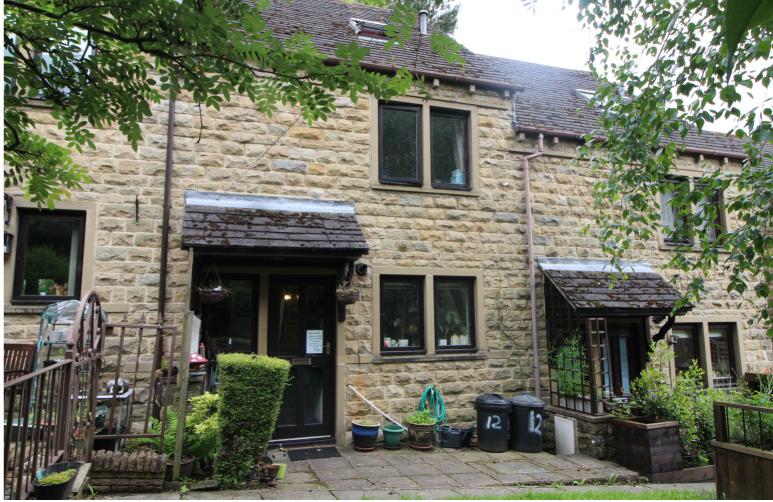

## **FULL DESCRIPTION**

Offered for sale in a central, elevated position is this three bedroom (En-Suite To Upper Floor Bedroom) mews property offers living accommodation arranged over three floors. The properties location is in the heart of Haworth just on Rawdon Road and within very close proximity to the Main Street. Briefly comprises - Ground Floor - Entrance Vestibule, Dining Kitchen: Incorporating a range of fitted wall and base units, working surfaces, sink unit, opening through to the Living Room A well proportioned room with window and front entrance door. First Floor - Landing: Bedroom One which is a double bedroom with two windows to the front elevation. Bedroom Two with window to the garden aspect currently used as a study, House Bathroom with fitted three piece suite. Upper Floor - Landing: Top floor Bedroom with two roof windows and access to en suite shower room which comprises of a shower cubicle, sinkm and low suite wc, roof window.

Gas Central Heating & Double Glazing

The main gardens can be found at the rear of the property with lawn and rockery areas, neighbour has right of access over.

Parking permit holders parking is located on Rawden Road opposite the property.