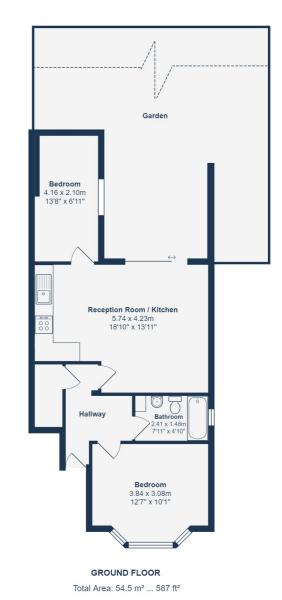

#### **GROUND FLOOR**

#### Hallway

Pendant light, storage cupboard, wood effect B flooring. P

#### **Reception Room / Kitchen**

5.74m x 4.23m (18' 10" x 13' 11") Reception Room Area: Pendant light, radiator, double-glazed sliding patio door to the garden, wood effect flooring. Kitchen Area: Spotlights, matching base units, laminate top surfaces, electric oven, induction hob with overhead fan extractor, stainless steel sink with drainer, integrated dishwasher, microwave and fridge with freezer, wood effect flooring.

#### Bedroom

3.84m x 3.08m (12' 7" x 10' 1")

Pendant light, sash bay window, radiator, wood effect flooring.

### Bedroom

Pendant light, window to garden, radiator, wood effect flooring. 4.16m x 2.10m (13' 8" x 6' 11")

#### Bathroom

2.41m x 1.48m (7' 11" x 4' 10") Spotlights, frosted window, tiled walls, bathtub, sink basin, radiator, WC, tiled flooring.