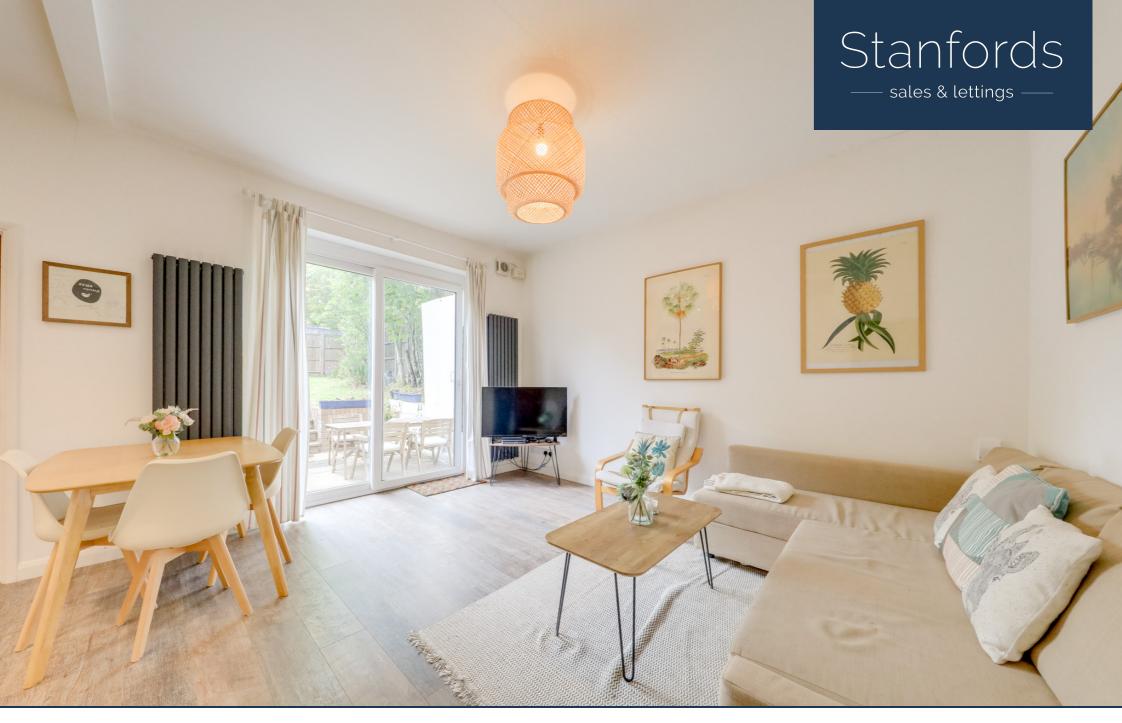

#### **Reception Room / Kitchen**

5.74m x 4.23m (18' 10" x 13' 11") Reception Room Area: Pendant light, radiator, double-glazed sliding patio door to the garden, wood effect flooring. Kitchen Area: Spotlights, matching base units, laminate top surfaces, electric oven, induction hob with overhead fan extractor, stainless steel sink with drainer, integrated dishwasher, microwave and fridge with freezer, wood effect flooring.