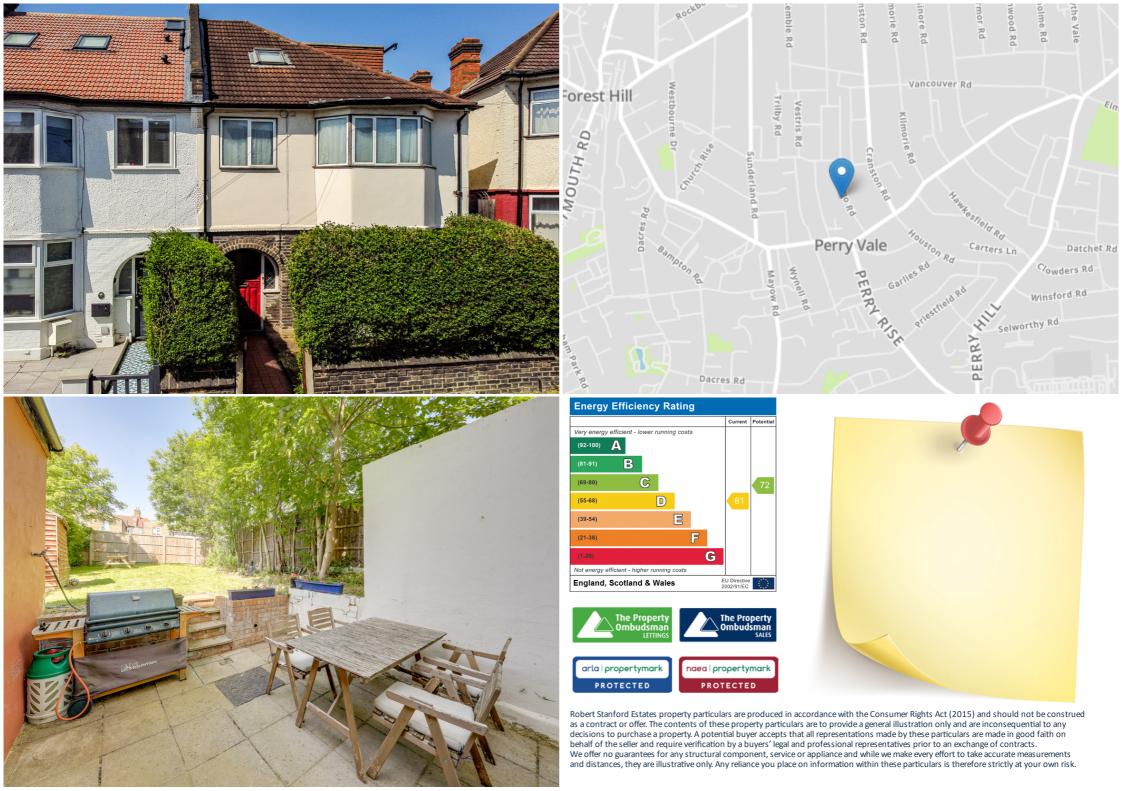

Prospective buyers will be drawn to the generously sized west-facing private garden. Sliding glass doors lead from the living area onto the tiered garden features a patioed dining area leading to a well-maintained lawn, surrounded by shrubs and greenery.

Council Tax: Lewisham Band C

#### Garden

Tiered garden surrounded by a wooden fence. Patioed dining area, well-maintained lawn, flower beds, garden shed.

Drawn for Stanfords Sales & Lettings This floorplan is for illustrative purposes only. Whilst every effort has been made to ensure the accuracy of the plan, the dimensions and total area are approximated only and should not be relied upon.