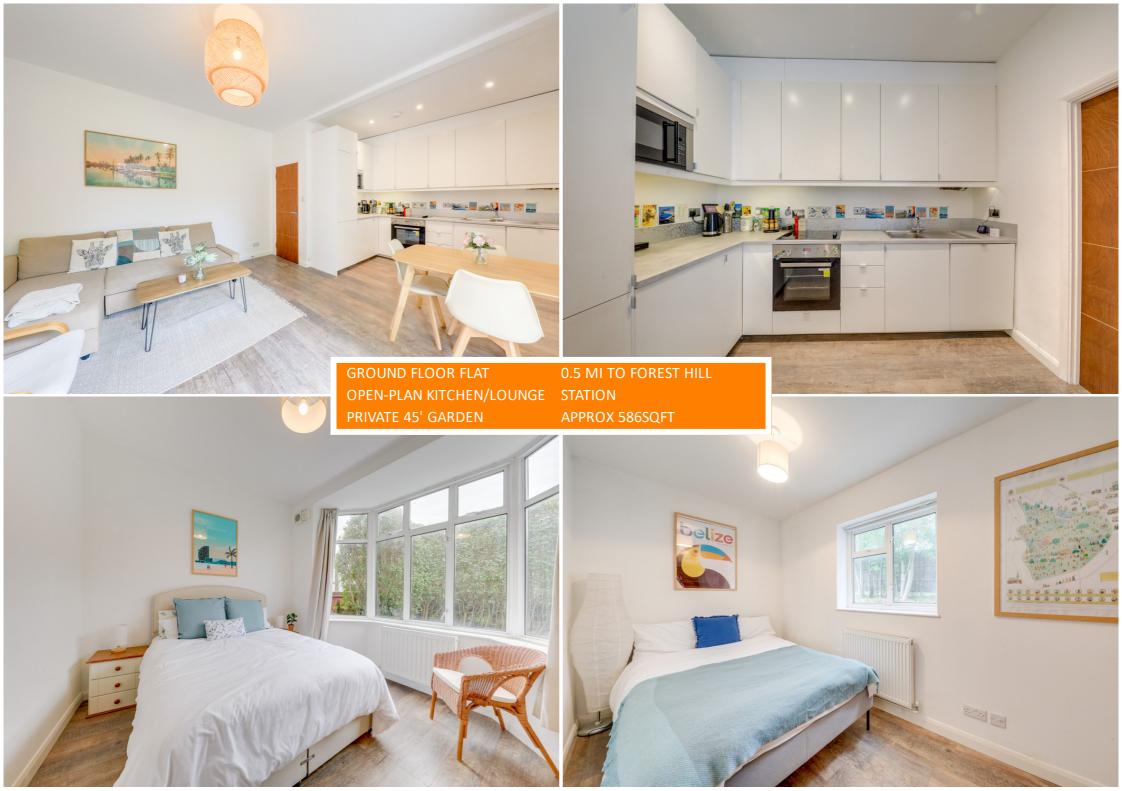

Internally, the property comprises; a welcoming entrance hall with storage, a double bedroom with sash bay windows, a single bedroom facing the garden, a contemporary open-plan kitchen with a spacious living area, and 3 white-piece bathroom suite.

#### **Reception Room / Kitchen**

5.74m x 4.23m (18' 10" x 13' 11") Reception Room Area: Pendant light, radiator, double-glazed sliding patio door to the garden, wood effect flooring. Kitchen Area: Spotlights, matching base units, laminate top surfaces, electric oven, induction hob with overhead fan extractor, stainless steel sink with drainer, integrated dishwasher, microwave and fridge with freezer, wood effect flooring.

#### Bedroom

3.84m x 3.08m (12' 7" x 10' 1")

Pendant light, sash bay window, radiator, wood effect flooring.

### Bedroom

Pendant light, window to garden, radiator, wood effect flooring. 4.16m x 2.10m (13' 8" x 6' 11")