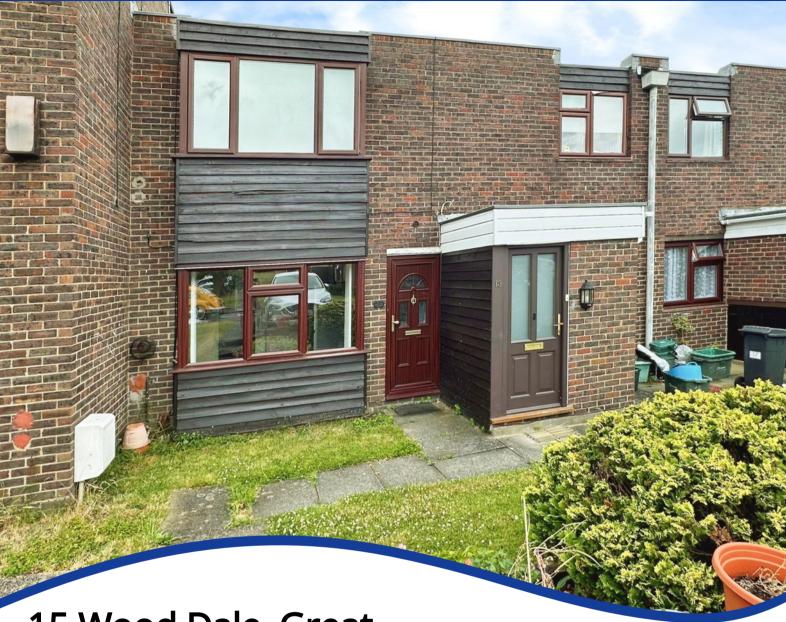

# 15 Wood Dale, Great Baddow, Chelmsford, Essex, CM2 8EZ

- Two Bedrooms
- Ground Floor Masionette
- Garage
- Fitted Kitchen
- Living Room

- Bathroom
- Gas Fired Central Heating
- Communal Gardens
- Parking
- No Onward Chain

#### PROPERTY DESCRIPTION

Located within the popular location of Great Baddow and being offered with no onward chain is this two bedroom, ground floor maisonette. The property offers bright and airy accommodation with an entrance hall, living room, fitted kitchen, bathroom and spacious bedrooms. Externally the property has the added benefit of it's own garage, communal garden and parking.