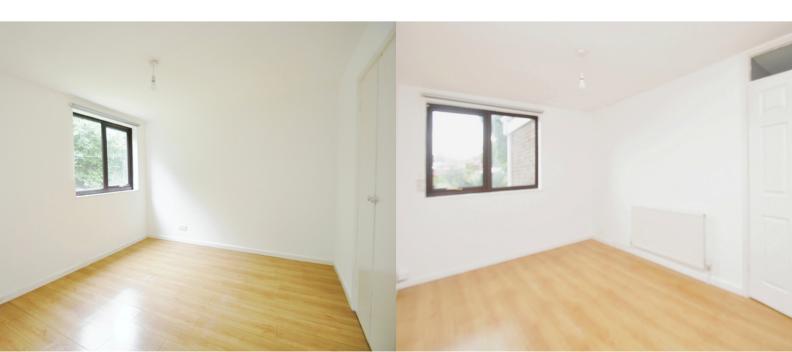

#### Bedroom One

11' 9" x 9' 8" (3.58m x 2.95m)

Window to rear aspect, built in wardorbe..

#### **Bedroom Two**

8' 7" x 13' 7"Max (2.62m x 4.14m Max) Window to front aspect.