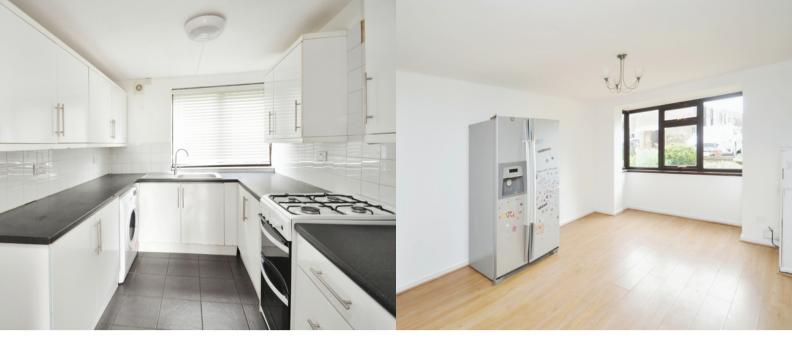

#### Kitchen

Window to rear aspect, range of matching wall and base units with work surfaces over, inset stainless steel sink and drainer with mixer tap over, space for washing machine, cooker and fridge / freezer.