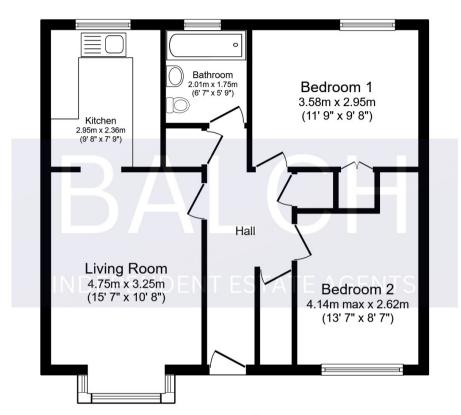

# **Property Information**

(With approximate room sizes) Entrance door leading through to;

#### **Entrance Hall**

Built in storage cupboards, airing cupboard, access to;

# Living Room

10' 8" x 15' 7" (3.25m x 4.75m)

Bay window to front aspect, archway opening through to

#### Kitchen

Window to rear aspect, range of matching wall and base units with work surfaces over, inset stainless steel sink and drainer with mixer tap over, space for washing machine, cooker and fridge / freezer.

#### Bedroom One

11' 9" x 9' 8" (3.58m x 2.95m)

Window to rear aspect, built in wardorbe..

#### **Bedroom Two**

8' 7" x 13' 7"Max (2.62m x 4.14m Max) Window to front aspect.

# **Bathroom**

5' 9" x 6' 7" (1.75m x 2.01m)

Obscure window to rear aspect, suite comprising low level WC, pedestal wash hand basin, paneled bath with shower over.

#### **Exterior**

Externally the property enjoys a communal garden, parking and a garage in a block.

Floor Plan

This floor plan is for illustrative purposes only. It is not drawn to scale. Any measurements, floor areas (including any total floor area), openings and orientations are approximate. No details are guaranteed, they cannot be relied upon for any purpose and do not form any part of any agreement. No liability is taken for any error, omission or misstatement. A party must rely upon its own inspection(s). Powered by www.Propertybox.io