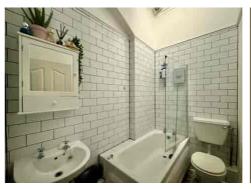

The inviting LOUNGE boasts high ceilings, ornate moulded covings, and a beautiful bay sash window adorned with timber shutters, exuding timeless elegance. The modern KITCHEN and BATHROOM offer practicality and style, while the comfortable DOUBLE BEDROOM is peacefully located at the rear of the property.