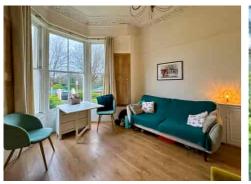

The inviting LOUNGE boasts high ceilings, ornate moulded covings, and a beautiful bay sash window adorned with timber shutters, exuding timeless elegance. The modern KITCHEN and BATHROOM offer practicality and style, while the comfortable DOUBLE BEDROOM is peacefully located at the rear of the property.