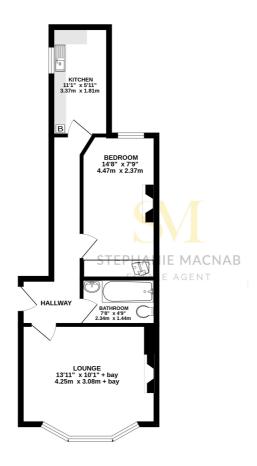

## TOTAL FLOOR AREA: 430 sq.ft. (40.0 sq.m.) approx.

Whilst every attempt has been made be ensure the accuracy of the Booptan contrasted here, measurements of corps, windows, rooms and any other terms are approximate and no responsibility is taken for any error, prospective purchaser. The services, specimes and applications shown have not been tested and no guarantee as to their operability or efficiency can be given.