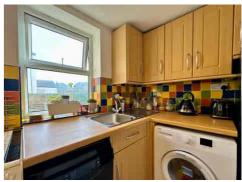

The inviting LOUNGE boasts high ceilings, ornate moulded covings, and a beautiful bay sash window adorned with timber shutters, exuding timeless elegance. The modern KITCHEN and BATHROOM offer practicality and style, while the comfortable DOUBLE BEDROOM is peacefully located at the rear of the property.