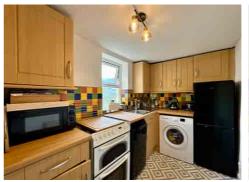

The inviting LOUNGE boasts high ceilings, ornate moulded covings, and a beautiful bay sash window adorned with timber shutters, exuding timeless elegance. The modern KITCHEN and BATHROOM offer practicality and style, while the comfortable DOUBLE BEDROOM is peacefully located at the rear of the property.