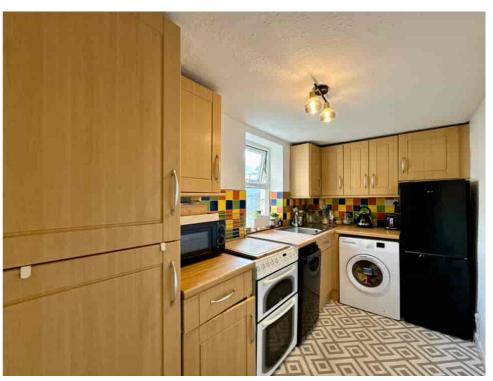

The inviting LOUNGE boasts high ceilings, ornate moulded covings, and a beautiful bay sash window adorned with timber shutters, exuding timeless elegance. The modern KITCHEN and BATHROOM offer practicality and style, while the comfortable DOUBLE BEDROOM is peacefully located at the rear of the property.