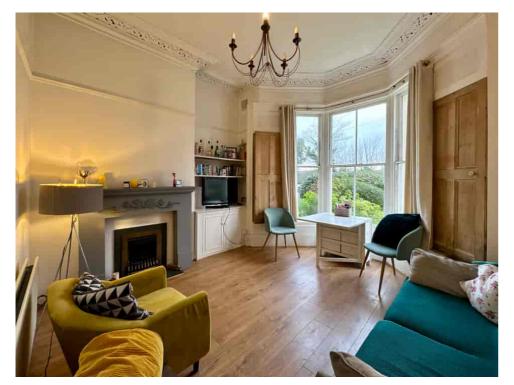

The inviting LOUNGE boasts high ceilings, ornate moulded covings, and a beautiful bay sash window adorned with timber shutters, exuding timeless elegance. The modern KITCHEN and BATHROOM offer practicality and style, while the comfortable DOUBLE BEDROOM is peacefully located at the rear of the property.