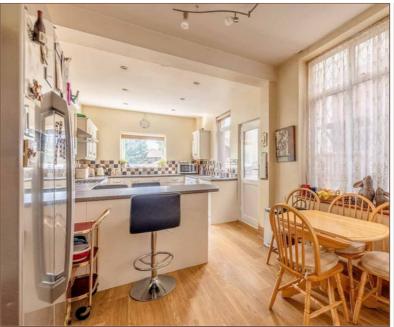

This six bedroom detached family house is centrally located within a short walk of Slough High Street & Train Station (Crossrail) and offers flexible and spacious living accommodation set over three floors and stretching to approximately 2042 sqft. The ground floor features two reception rooms with the inclusion of a 16ft bay fronted living room and a 16ft dining room. There is also a 23ft fitted kitchen/breakfast room and large entrance hall. To the first floor there are four bedrooms and two shower rooms whilst the second floor hosts a further two bedrooms with ensuite shower room. Externally the rear garden is approximately 80ft with a large sun terrace and lawn area. To the front there is off street parking for ample cars with side access. This property is positioned close to Upton Court Grammar School and nearby to the Jubilee River and is an excellent family purchase or investment.

CLOSE TO UPTON COURT GRAMMAR SCHOOL

₱ 16FT DINING ROOM

2 SHOWER ROOMS/1 ENSUITE

80FT GARDEN

16FT LIVING ROOM

23FT KITCHEN/BREAKFAST ROOM

PARKING FOR 5+ CARS

SHORT WALK TO JUBILEE RIVER