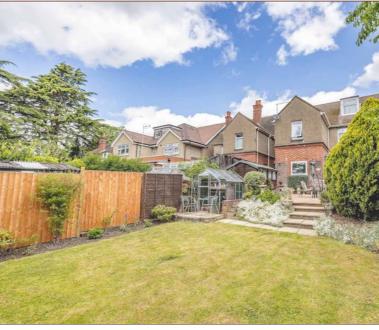

This six bedroom detached family house is centrally located within a short walk of Slough High Street & Train Station (Crossrail) and offers flexible and spacious living accommodation set over three floors and stretching to approximately 2042 sqft. The ground floor features two reception rooms with the inclusion of a 16ft bay fronted living room and a 16ft dining room. There is also a 23ft fitted kitchen/breakfast room and large entrance hall. To the first floor there are four bedrooms and two shower rooms whilst the second floor hosts a further two bedrooms with ensuite shower room. Externally the rear garden is approximately 80ft with a large sun terrace and lawn area. To the front there is off street parking for ample cars with side access. This property is positioned close to Upton Court Grammar School and nearby to the Jubilee River and is an excellent family purchase or investment.

### External

The rear garden is approximately 80ft with a large sun terrace and lawn area. To the front there is off street parking for ample cars with side access