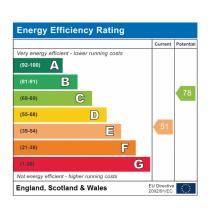

s away Independent school

Grove Academy
2.4 miles away State school



# **Total Approximate Floor Area**

2042 Square feet 189.7 Square metres



Illustrations are for identification purposes only, measurements are approximate, not to scale.

Prospective purchasers should be aware that these sales particulars are intended as a general guide only and room sizes should not be relied upon for carpets or furnishing. We have not carried out any form of survey nor have we tested any appliance or services, mechanical or electrical. All maps are supplied by Goview.co.uk from Ordnance Survey mapping. Care has been taken in the preparation of these sales particulars, which are thought to be materially correct, although their accuracy is not guaranteed and they do not form part of any contract.