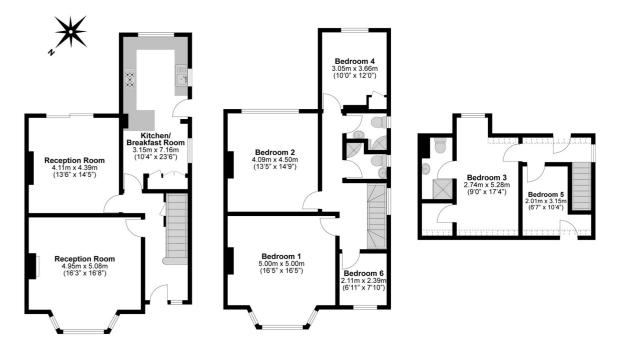

This six bedroom detached family house is centrally located within a short walk of Slough High Street & Train Station (Crossrail) and offers flexible and spacious living accommodation set over three floors and stretching to approximately 2042 sqft. The ground floor features two reception rooms with the inclusion of a 16ft bay fronted living room and a 16ft dining room. There is also a 23ft fitted kitchen/breakfast room and large entrance hall. To the first floor there are four bedrooms and two shower rooms whilst the second floor hosts a further two bedrooms with ensuite shower room. Externally the rear garden is approximately 80ft with a large sun terrace and lawn area. To the front there is off street parking for ample cars with side access. This property is positioned close to Upton Court Grammar School and nearby to the Jubilee River and is an excellent family purchase or investment.

# **Total Approximate Floor Area**

2042 Square feet 189.7 Square metres

Illustrations are for identification purposes only, measurements are approximate, not to scale.

Prospective purchasers should be aware that these sales particulars are intended as a general guide only and room sizes should not be relied upon for carpets or furnishing. We have not carried out any form of survey nor have we tested any appliance or services, mechanical or electrical. All maps are supplied by Goview.co.uk from Ordnance Survey mapping. Care has been taken in the preparation of these sales particulars, which are thought to be materially correct, although their accuracy is not guaranteed and they do not form part of any contract.