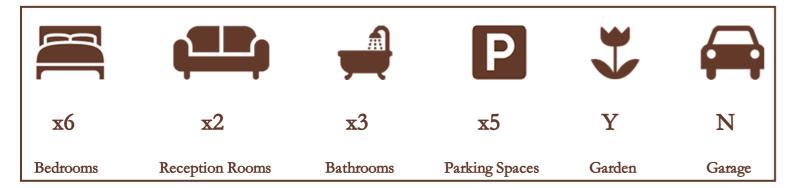

This six bedroom detached family house is centrally located within a short walk of Slough High Street & Train Station (Crossrail) and offers flexible and spacious living accommodation set over three floors and stretching to approximately 2042 sqft. The ground floor features two reception rooms with the inclusion of a 16ft bay fronted living room and a 16ft dining room. There is also a 23ft fitted kitchen/breakfast room and large entrance hall. To the first floor there are four bedrooms and two shower rooms whilst the second floor hosts a further two bedrooms with ensuite shower room. Externally the rear garden is approximately 80ft with a large sun terrace and lawn area. To the front there is off street parking for ample cars with side access. This property is positioned close to Upton Court Grammar School and nearby to the Jubilee River and is an excellent family purchase or investment.

CLOSE TO UPTON COURT GRAMMAR SCHOOL

₱ 16FT DINING ROOM

2 SHOWER ROOMS/1 ENSUITE

80FT GARDEN

16FT LIVING ROOM

23FT KITCHEN/BREAKFAST ROOM

PARKING FOR 5+ CARS

SHORT WALK TO JUBILEE RIVER