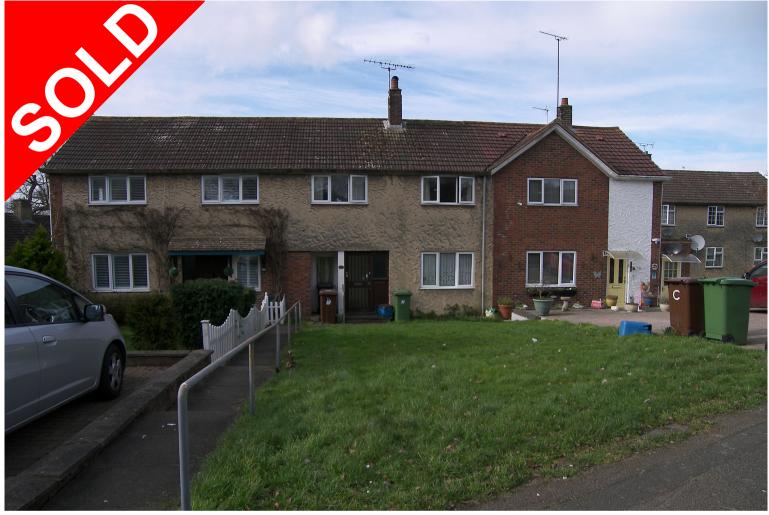

## Barnet Road, Potters Bar, Hertfordshire, EN6 £389,950

- three bedrooms
- refurbishment opportunity
- south westerly facing garden
- chain free

- terraced home
- ideally located for m25 and a1
- walking distance to Potters Bar Mainline Station

## £389,950 Freehold

This three bedroom terraced property in need of a total renovation is ideally located on Barnet Road, just moments from Potters Bar High Street, the M25 and local shops and amenities. The home consists of lounge diner, kitchen breakfast room, utility room and a South Westerly facing garden. The first floor has two double bedrooms a single bedroom, bathroom with separate toilet.