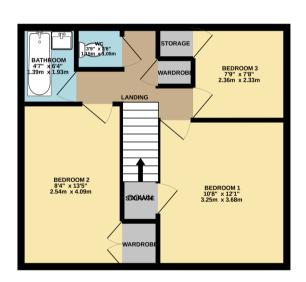

## £389,950 Freehold

This three bedroom terraced property in need of a total renovation is ideally located on Barnet Road, just moments from Potters Bar High Street, the M25 and local shops and amenities. The home consists of lounge diner, kitchen breakfast room, utility room and a South Westerly facing garden. The first floor has two double bedrooms a single bedroom, bathroom with separate toilet.

Potential to extend to the rear. STPP

Chain free

GROUND FLOOR 411 sq.ft. (38.2 sq.m.) approx.

1ST FLOOR 434 sq.ft. (40.3 sq.m.) approx.

TOTAL FLOOR AREA : 845 sq.ft. (78.5 sq.m.) approx

Whilst every attempt has been made to ensure the accuracy of the floorplan contained here, measurements of doors, windows, rooms and any other titens are approximate and no responsibility is taken for any error, ornisons on role-statement. This plan titens are approximate and no responsibility is taken for any error, ornisons or mid-statement. This plan titens are approximate and no many error and the properties of the plan titens are provided in the plan titens are provided and the properties are to the plan titens are provided and the provided and the plan titens are plan to the plan titens are provided and the plan titens are provided and the plan titens are provided and the plan titens are plan to the plan titens are provided and the plan titens are plan to the plan