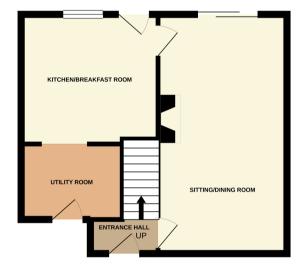

## £389,950 Freehold

This three bedroom terraced property in need of a total renovation is ideally located on Barnet Road, just moments from Potters Bar High Street, the M25 and local shops and amenities. The home consists of lounge diner, kitchen breakfast room, utility room and a South Westerly facing garden. The first floor has two double bedrooms a single bedroom, bathroom with separate toilet.

Potential to extend to the rear. STPP

Chain free

GROUND FLOOR 411 sq.ft. (38.2 sq.m.) approx.

1ST FLOOR 434 sq.ft. (40.3 sq.m.) approx.

TOTAL FLOOR AREA : 845 sq.ft. (78.5 sq.m.) approx

Whilst every attempt has been made to ensure the accuracy of the floorplan contained here, measurements of doors, windows, rooms and any other titens are approximate and no responsibility is taken for any error, ornisons on role-statement. This plan titens are approximate and no responsibility is taken for any error, ornisons or mid-statement. This plan titens are approximate and no many error and the properties of the plan titens are provided in the plan titens are provided and the properties are to the plan titens are provided and the provided and the plan titens are plan to the plan titens are provided and the plan titens are provided and the plan titens are provided and the plan titens are plan to the plan titens are provided and the plan titens are plan to the plan