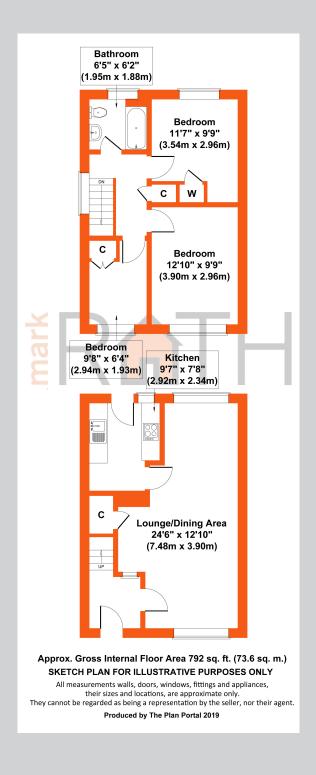

## 8, Dieppe Close Wokingham RG41 3UU

A spacious and beautifully presented staggered terrace home in a quiet cul de sac on the popular Woosehill development. The accommodation which is arranged over two floors and amounts to 792 sq ft comprises: Entrance hall, 24ft double aspect living/dining room along with a modern fitted kitchen with access to a lovely secluded south west facing rear garden. On the first floor there are three bedrooms and a modern family bathroom. The property has doubled glazed windows and gas fired radiator heating. There is a garage in nearby block.