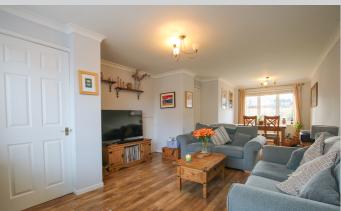

## 8, Dieppe Close Wokingham RG41 3UU

A spacious and beautifully presented staggered terrace home in a quiet cul de sac on the popular Woosehill development. The accommodation which is arranged over two floors and amounts to 792 sq ft comprises: Entrance hall, 24ft double aspect living/dining room along with a modern fitted kitchen with access to a lovely secluded south west facing rear garden. On the first floor there are three bedrooms and a modern family bathroom. The property has doubled glazed windows and gas fired radiator heating. There is a garage in nearby block.