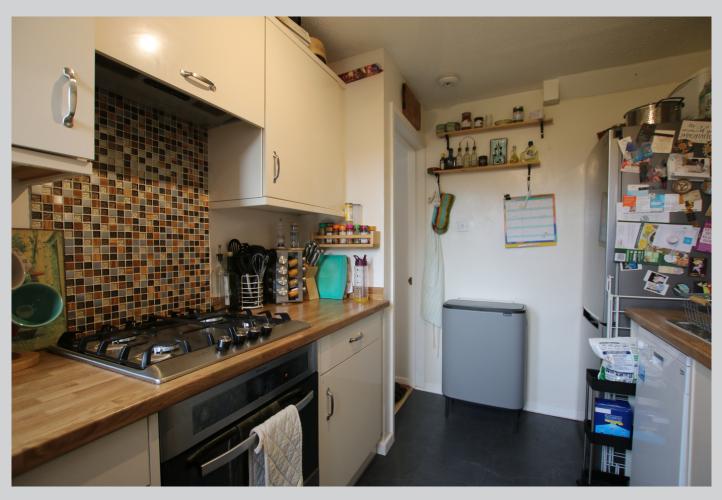

## 8, Dieppe Close Wokingham RG41 3UU

A spacious and beautifully presented staggered terrace home in a quiet cul de sac on the popular Woosehill development. The accommodation which is arranged over two floors and amounts to 792 sq ft comprises: Entrance hall, 24ft double aspect living/dining room along with a modern fitted kitchen with access to a lovely secluded south west facing rear garden. On the first floor there are three bedrooms and a modern family bathroom. The property has doubled glazed windows and gas fired radiator heating. There is a garage in nearby block.