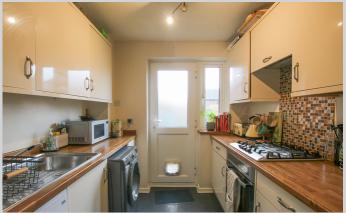

## 8, Dieppe Close Wokingham RG41 3UU

A spacious and beautifully presented staggered terrace home in a quiet cul de sac on the popular Woosehill development. The accommodation which is arranged over two floors and amounts to 792 sq ft comprises: Entrance hall, 24ft double aspect living/dining room along with a modern fitted kitchen with access to a lovely secluded south west facing rear garden. On the first floor there are three bedrooms and a modern family bathroom. The property has doubled glazed windows and gas fired radiator heating. There is a garage in nearby block.