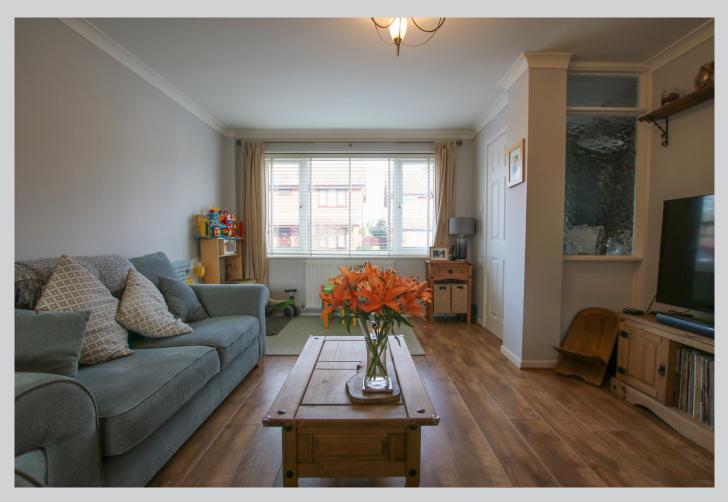

## 8, Dieppe Close Wokingham RG41 3UU

A spacious and beautifully presented staggered terrace home in a quiet cul de sac on the popular Woosehill development. The accommodation which is arranged over two floors and amounts to 792 sq ft comprises: Entrance hall, 24ft double aspect living/dining room along with a modern fitted kitchen with access to a lovely secluded south west facing rear garden. On the first floor there are three bedrooms and a modern family bathroom. The property has doubled glazed windows and gas fired radiator heating. There is a garage in nearby block.