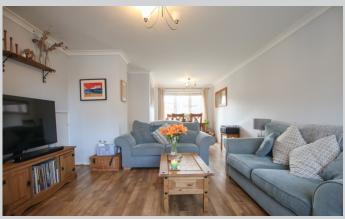

## 8, Dieppe Close Wokingham RG41 3UU

A spacious and beautifully presented staggered terrace home in a quiet cul de sac on the popular Woosehill development. The accommodation which is arranged over two floors and amounts to 792 sq ft comprises: Entrance hall, 24ft double aspect living/dining room along with a modern fitted kitchen with access to a lovely secluded south west facing rear garden. On the first floor there are three bedrooms and a modern family bathroom. The property has doubled glazed windows and gas fired radiator heating. There is a garage in nearby block.