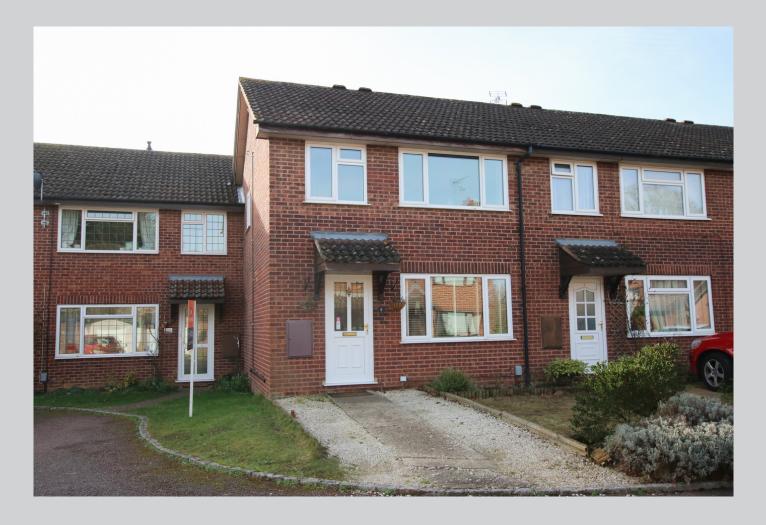

## 8, Dieppe Close Wokingham RG41 3UU

A spacious and beautifully presented staggered terrace home in a quiet cul de sac on the popular Woosehill development. The accommodation which is arranged over two floors and amounts to 792 sq ft comprises: Entrance hall, 24ft double aspect living/dining room along with a modern fitted kitchen with access to a lovely secluded south west facing rear garden. On the first floor there are three bedrooms and a modern family bathroom. The property has doubled glazed windows and gas fired radiator heating. There is a garage in nearby block.