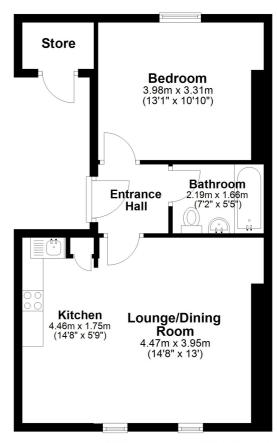

## Lounge/Dining Room

14' 8" x 13' 0" (4.47m x 3.96m)

#### Kitchen

14' 8" x 5' 9" (4.47m x 1.75m)

#### Bedroom

13' 1" x 10' 10" (3.99m x 3.30m)

#### **Bathroom**

7' 2" x 5' 5" (2.18m x 1.65m)

### **Storage Cupboard**

5' 0" x 4' 0" (1.52m x 1.22m)

Total area: approx. 48.5 sq. metres (522.0 sq. feet)

Whilst every attempt has been made to ensure the accuracy of the floor plan contained here, measurements of doors, windows, rooms and any other items are approximate and no responsibility is taken for any error, omission or mis-statement. This plan is for illustrative purposes only and should be used as such by any prospective purchaser.