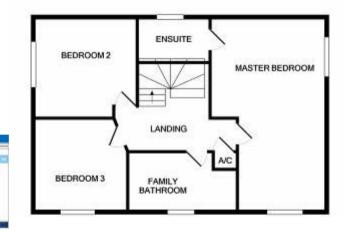

On the first floor the vendors have cleverly extended the master bedroom to create a luxurious suite with sitting area, fitted wardrobes and ensuite.

There are two further double bedrooms and a contemporary styled large bathroom comprising of a walk in shower cubicle, bath, pedestal wash basin and low level wc.

#### **First Floor**

20'3"x11'8" (max) Master Bedroom Ensuite Bedroom 2 10'9"x10'5" 9'10"x9'9" Bedroom 3 Family Bathroom 11′3″x6′3″