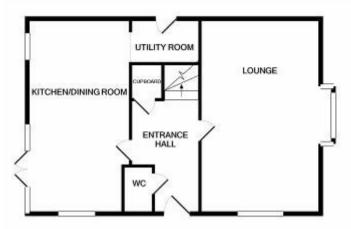

Presented as a kitchen/dining room with patio doors out to the garden and dual aspect windows the space is exactly what modern home buyer's desire.

Across the welcoming hallway is a dual aspect lounge. Completing the accommodation on the ground floor is a wc.

#### **Ground Floor**

Lounge Kitchen/dining room Utility Room Downstairs wo

20'3"x12'6" 20'3"x10'8"

#### **Outside**

Single Garage

GROUND FLOOR

This floorplan is provided for guidance only as an approximate layout of the property and should not be relied upon as a statement of fact.