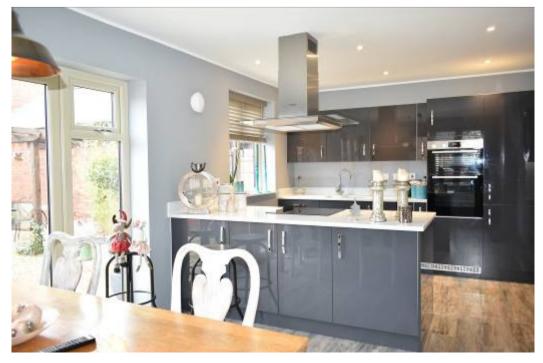

One of the benefits of buying a new build home from a vendor is that it really is ready to move into, with all those jobs that you have to set about doing, already done!

The owners of this property also had an upgrade in their choice of kitchen which is fitted with a range of contemporary wall and base units with granite work tops over. There is an integrated fridge, freezer, double oven, electric hob, extractor, and dishwasher. Similar units are fitted in the utility room with space and plumbing for a washing machine and door out to the side drive and garage.