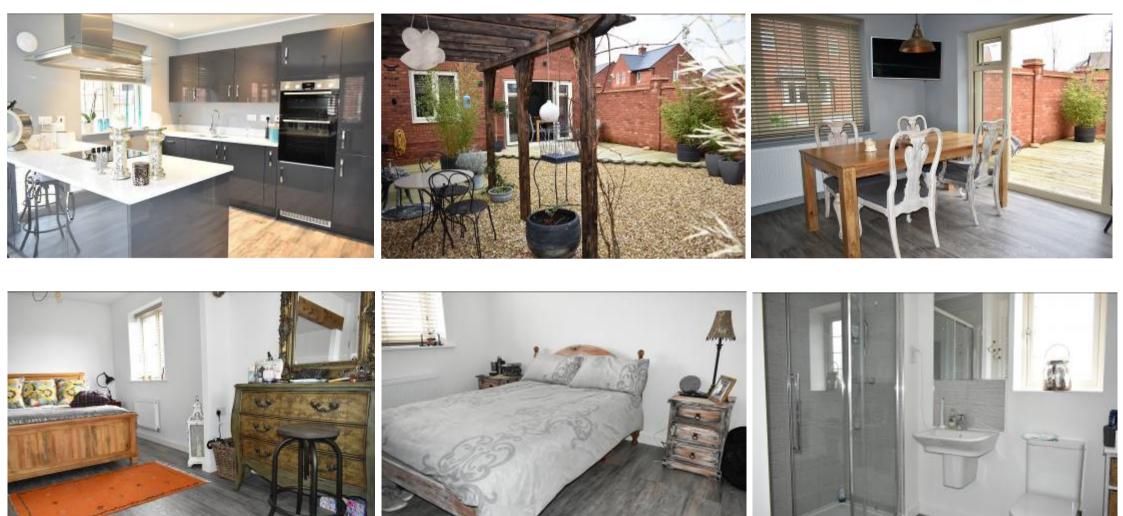

One of the benefits of buying a new build home from a vendor is that it really is ready to move into, with all those jobs that you have to set about doing, already done!

The owners of this property also had an upgrade in their choice of kitchen which is fitted with a range of contemporary wall and base units with granite work tops over. There is an integrated fridge, freezer, double oven, electric hob, extractor, and dishwasher. Similar units are fitted in the utility room with space and plumbing for a washing machine and door out to the side drive and garage.

Presented as a kitchen/dining room with patio doors out to the garden and dual aspect windows the space is exactly what modern home buyer's desire.

Across the welcoming hallway is a dual aspect lounge. Completing the accommodation on the ground floor is a wc.

On the first floor the vendors have cleverly extended the master bedroom to create a luxurious suite with sitting area, fitted wardrobes and ensuite.

There are two further double bedrooms and a contemporary styled large bathroom comprising of a walk in shower cubicle, bath, pedestal wash basin and low level wc.

Outside the walled garden is delightful, being a corner plot it has a real feeling of privacy and is designed with low maintenance in mind with gazebo, patio areas and gated side access.

Located on the new phase of the popular Walton Cardiff development it enjoys excellent public transport links, local convenience stores, community centre and primary school all within easy walking distance.