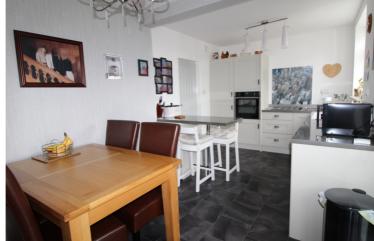

## **FULL DESCRIPTION**

An ideal purchase for the growing family is this spacious semi-detached property having three bedrooms situated in the popular village location of Oakworth with excellent access to the local primary school. The accommodation comprises of an entrance hall, the lounge has an electric coal effect gas fire, double glazed window to the front and radiator. The dining kitchen has an attractive modern range of base and wall mounted units, integrated oven, plumb for washing machine and dishwasher and double glazed sliding doors to the conservatory, which in turn has a door leading to the rear garden. To the first floor there are three bedrooms, the main one benefiting from fitted wardrobes, Shower Room comprising of a good sized walk in shower, wash basin, WC, chrome heated towel rail, double glazed window to the rear. Loft space access via drop down ladder with double glazed roof window. Gas Central Heating & Double Glazing. Externally the property has ample off-road parking to the front, a driveway to the side leads to a garage with "Man Cave" to the rear of this. There is a generous size rear lawn and decking area. Viewing is highly recommended to fully appreciate. Awaiting EPC