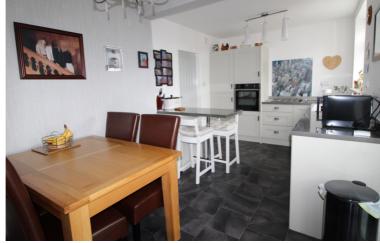

## **FULL DESCRIPTION**

An ideal purchase for the growing family is this spacious semi-detached property having three bedrooms situated in the popular village location of Oakworth with excellent access to the local primary school. The accommodation comprises of an entrance hall, the lounge has an electric coal effect gas fire, double glazed window to the front and radiator. The dining kitchen has an attractive modern range of base and wall mounted units, integrated oven, plumb for washing machine and dishwasher and double glazed sliding doors to the conservatory, which in turn has a door leading to the rear garden. To the first floor there are three bedrooms, the main one benefiting from fitted wardrobes, Shower Room comprising of a good sized walk in shower, wash basin, WC, chrome heated towel rail, double glazed window to the rear. Loft space access via drop down ladder with double glazed roof window. Gas Central Heating & Double Glazing. Externally the property has ample off-road parking to the front, a driveway to the side leads to a garage with "Man Cave" to the rear of this. There is a generous size rear lawn and decking area. Viewing is highly recommended to fully appreciate. Awaiting EPC