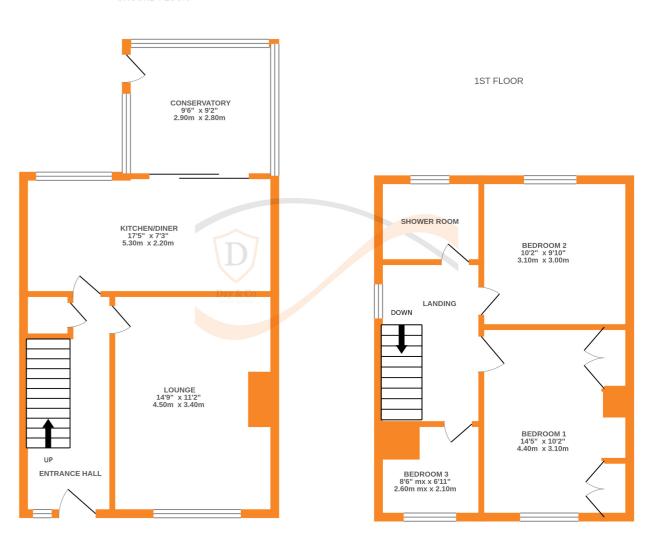

## **FULL DESCRIPTION**

An ideal purchase for the growing family is this spacious semi-detached property having three bedrooms situated in the popular village location of Oakworth with excellent access to the local primary school. The accommodation comprises of an entrance hall, the lounge has an electric coal effect gas fire, double glazed window to the front and radiator. The dining kitchen has an attractive modern range of base and wall mounted units, integrated oven, plumb for washing machine and dishwasher and double glazed sliding doors to the conservatory, which in turn has a door leading to the rear garden. To the first floor there are three bedrooms, the main one benefiting from fitted wardrobes, Shower Room comprising of a good sized walk in shower, wash basin, WC, chrome heated towel rail, double glazed window to the rear. Loft space access via drop down ladder with double glazed roof window. Gas Central Heating & Double Glazing. Externally the property has ample off-road parking to the front, a driveway to the side leads to a garage with "Man Cave" to the rear of this. There is a generous size rear lawn and decking area. Viewing is highly recommended to fully appreciate. Awaiting EPC

## GROUND FLOOR

Whilst every attempt has been made to ensure the accuracy of the floorplan contained here, measurements of doors, windows, rooms and any other tems are approximate and no responsibility Is taken for any error, omission or mis-statement. This plan is for illustrative purposes only and should be used as such by any prospective purchaser. The services, systems and appliances shown have not been tested and no guarantee as to their operability or efficiency can be given.