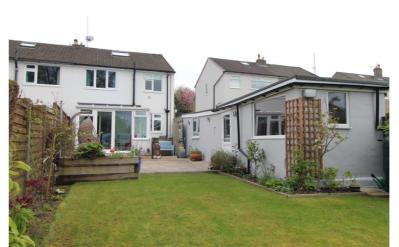

## **FULL DESCRIPTION**

An ideal purchase for the growing family is this spacious semi-detached property having three bedrooms situated in the popular village location of Oakworth with excellent access to the local primary school. The accommodation comprises of an entrance hall, the lounge has an electric coal effect gas fire, double glazed window to the front and radiator. The dining kitchen has an attractive modern range of base and wall mounted units, integrated oven, plumb for washing machine and dishwasher and double glazed sliding doors to the conservatory, which in turn has a door leading to the rear garden. To the first floor there are three bedrooms, the main one benefiting from fitted wardrobes, Shower Room comprising of a good sized walk in shower, wash basin, WC, chrome heated towel rail, double glazed window to the rear. Loft space access via drop down ladder with double glazed roof window. Gas Central Heating & Double Glazing. Externally the property has ample off-road parking to the front, a driveway to the side leads to a garage with "Man Cave" to the rear of this. There is a generous size rear lawn and decking area. Viewing is highly recommended to fully appreciate. Awaiting EPC