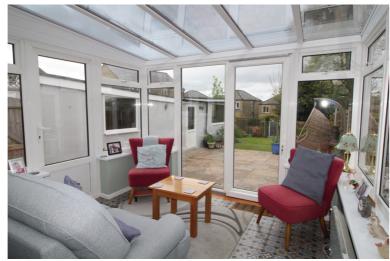

## **FULL DESCRIPTION**

An ideal purchase for the growing family is this spacious semi-detached property having three bedrooms situated in the popular village location of Oakworth with excellent access to the local primary school. The accommodation comprises of an entrance hall, the lounge has an electric coal effect gas fire, double glazed window to the front and radiator. The dining kitchen has an attractive modern range of base and wall mounted units, integrated oven, plumb for washing machine and dishwasher and double glazed sliding doors to the conservatory, which in turn has a door leading to the rear garden. To the first floor there are three bedrooms, the main one benefiting from fitted wardrobes, Shower Room comprising of a good sized walk in shower, wash basin, WC, chrome heated towel rail, double glazed window to the rear. Loft space access via drop down ladder with double glazed roof window. Gas Central Heating & Double Glazing. Externally the property has ample off-road parking to the front, a driveway to the side leads to a garage with "Man Cave" to the rear of this. There is a generous size rear lawn and decking area. Viewing is highly recommended to fully appreciate. Awaiting EPC