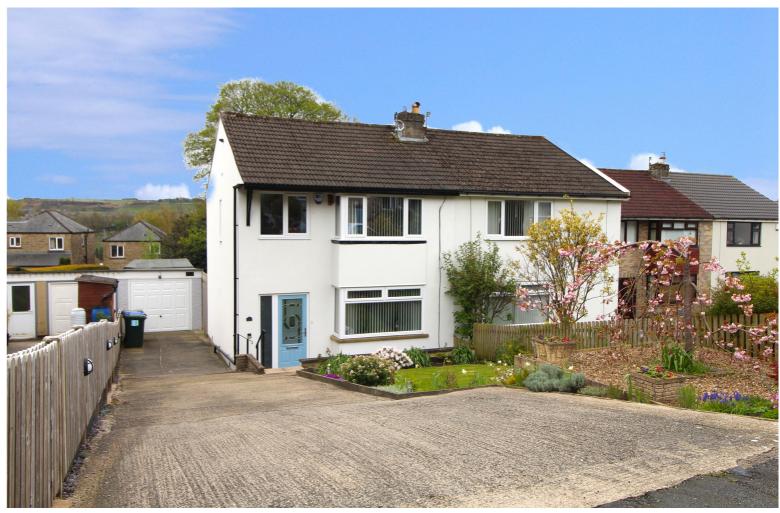

## **SUMMARY**

\*\*A SUPERB SPACIOUS SEMI-DETACHED FAMILY HOME HAVING 3 BEDROOMS, AMPLE PARKING, GARAGE WITH GARDEN MAN CAVE \*\* Situated in the popular village of Oakworth with excellent access to the local primary school, having generous size rear garden & decking, modern fitted dining kitchen, conservatory - VIEWING HIGHLY RECOMMENDED TO FULLY APPRECIATE!! Awaiting EPC

## **FULL DESCRIPTION**

An ideal purchase for the growing family is this spacious semi-detached property having three bedrooms situated in the popular village location of Oakworth with excellent access to the local primary school. The accommodation comprises of an entrance hall, the lounge has an electric coal effect gas fire, double glazed window to the front and radiator. The dining kitchen has an attractive modern range of base and wall mounted units, integrated oven, plumb for washing machine and dishwasher and double glazed sliding doors to the conservatory, which in turn has a door leading to the rear garden. To the first floor there are three bedrooms, the main one benefiting from fitted wardrobes, Shower Room comprising of a good sized walk in shower, wash basin, WC, chrome heated towel rail, double glazed window to the rear. Loft space access via drop down ladder with double glazed roof window. Gas Central Heating & Double Glazing. Externally the property has ample off-road parking to the front, a driveway to the side leads to a garage with "Man Cave" to the rear of this. There is a generous size rear lawn and decking area. Viewing is highly recommended to fully appreciate. Awaiting EPC