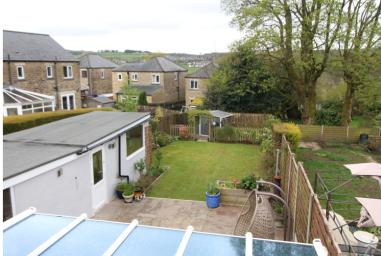

## **FULL DESCRIPTION**

An ideal purchase for the growing family is this spacious semi-detached property having three bedrooms situated in the popular village location of Oakworth with excellent access to the local primary school. The accommodation comprises of an entrance hall, the lounge has an electric coal effect gas fire, double glazed window to the front and radiator. The dining kitchen has an attractive modern range of base and wall mounted units, integrated oven, plumb for washing machine and dishwasher and double glazed sliding doors to the conservatory, which in turn has a door leading to the rear garden. To the first floor there are three bedrooms, the main one benefiting from fitted wardrobes, Shower Room comprising of a good sized walk in shower, wash basin, WC, chrome heated towel rail, double glazed window to the rear. Loft space access via drop down ladder with double glazed roof window. Gas Central Heating & Double Glazing. Externally the property has ample off-road parking to the front, a driveway to the side leads to a garage with "Man Cave" to the rear of this. There is a generous size rear lawn and decking area. Viewing is highly recommended to fully appreciate. Awaiting EPC