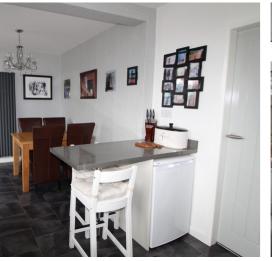

## **FULL DESCRIPTION**

An ideal purchase for the growing family is this spacious semi-detached property having three bedrooms situated in the popular village location of Oakworth with excellent access to the local primary school. The accommodation comprises of an entrance hall, the lounge has an electric coal effect gas fire, double glazed window to the front and radiator. The dining kitchen has an attractive modern range of base and wall mounted units, integrated oven, plumb for washing machine and dishwasher and double glazed sliding doors to the conservatory, which in turn has a door leading to the rear garden. To the first floor there are three bedrooms, the main one benefiting from fitted wardrobes, Shower Room comprising of a good sized walk in shower, wash basin, WC, chrome heated towel rail, double glazed window to the rear. Loft space access via drop down ladder with double glazed roof window. Gas Central Heating & Double Glazing. Externally the property has ample off-road parking to the front, a driveway to the side leads to a garage with "Man Cave" to the rear of this. There is a generous size rear lawn and decking area. Viewing is highly recommended to fully appreciate. Awaiting EPC