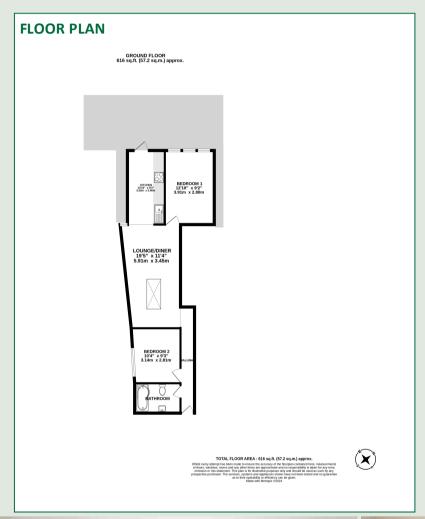

## **DESCRIPTION**

NO ONWARD CHAIN. We are delighted to bring to the market this spacious two-bedroom property that has been completely renovated. The accommodation comprises an entrance hallway, an open-plan kitchen with integrated dishwasher, washing machine oven and hob. Lounge/ diner with sky light, two double bedrooms, and a bathroom with a P - shaped bath. There is also a private garden, and the property is situated a few moment's walk from Newbury town centre and the train station.